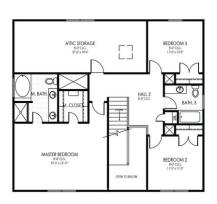

Floor Plan: Olivia - Eagle Square Feet: 1,991 (m.o.l.)

Bedrooms: 3 Bathrooms: 2.5 Garage: 2 Car

## **Included Features**

Address: 4213 Caracara Court Price: \$None

Floor Plan: Olivia

Square Feet: 1,991 (m.o.l.) Bedrooms: 3 Bathrooms: 2.5 Garage: 2 Car

Buyer's Initials \_\_\_\_\_\_ Buyer's Initials \_\_\_\_\_ Seller's or its Representative's Initials \_\_\_\_\_