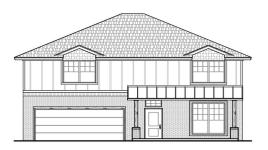

Floor Plan: Olivia - Eagle Square Feet: 1,991 (m.o.l.)

Bedrooms: 3 Bathrooms: 2.5 Garage: 2 Car

## **Included Features**

Address: 4213 Caracara Court Price: \$None

Floor Plan: Olivia

Square Feet: 1,991 (m.o.l.) Bedrooms: 3 Bathrooms: 2.5 Garage: 2 Car

Buyer's Initials \_\_\_\_\_\_ Buyer's Initials \_\_\_\_\_ Seller's or its Representative's Initials \_\_\_\_\_