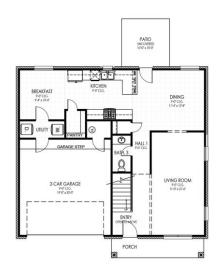

Floor Plan: Olivia - Eagle Square Feet: 1,991 (m.o.l.)

Bedrooms: 3 Bathrooms: 2.5 Garage: 2 Car

## **Included Features**

Address: 4213 Caracara Court Price: \$None

Floor Plan: Olivia

Square Feet: 1,991 (m.o.l.) Bedrooms: 3 Bathrooms: 2.5 Garage: 2 Car

Buyer's Initials \_\_\_\_\_\_ Buyer's Initials \_\_\_\_\_ Seller's or its Representative's Initials \_\_\_\_\_