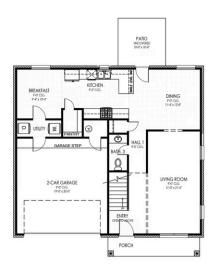

Floor Plan: Olivia - Eagle Square Feet: 1,991 (m.o.l.)

Bedrooms: 3 Bathrooms: 2.5 Garage: 2 Car

## **Included Features**

Address: 4213 Caracara Court Price: \$None

Floor Plan: Olivia

Square Feet: 1,991 (m.o.l.) Bedrooms: 3 Bathrooms: 2.5 Garage: 2 Car