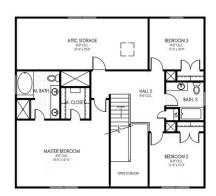

Floor Plan: Olivia - Eagle Square Feet: 1,991 (m.o.l.)

Bedrooms: 3 Bathrooms: 2.5 Garage: 2 Car

## **Included Features**

Address: 4213 Caracara Court Price: \$None

Floor Plan: Olivia

Square Feet: 1,991 (m.o.l.) Bedrooms: 3 Bathrooms: 2.5 Garage: 2 Car