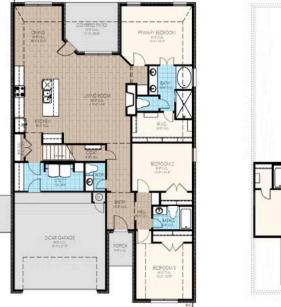

## **Berkeley**

**Collection:** The Wellington Collection **Floor Plan:** Berkeley **Square Feet:** 2,535 (m.o.l.) **Bedrooms:** 4 **Bathrooms:** 3.5 **Garage:** 2 Car