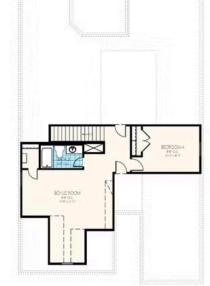

## **Berkeley**

**Collection:** The Wellington Collection **Floor Plan:** Berkeley **Square Feet:** 2,535 (m.o.l.) **Bedrooms:** 4 **Bathrooms:** 3.5 **Garage:** 2 Car