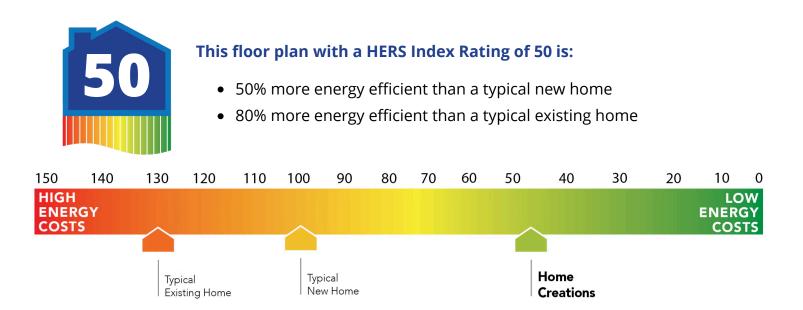

## Included Features

Collection: The Wellington Collection Floor Plan: Berkeley Square Feet: 2,535 (m.o.l.) Bedrooms: 4 Bathrooms: 3.5 Garage: 2 Car

| Interior Finishes<br>Square corners<br>Ventless gas log fireplace<br>Ceramic tile floor in baths and utility<br>Deako Rocker Switches (Homes permitted after 11/1/24)<br>Wall-to-wall plush cut loop berber carpet with 1/2" 6 lb pad in select areas<br>Raised 10' ceiling in living areas and Primary bedrooms (trays 9') (on certain single<br>story plans)                                                                                | Hand textured walls<br>3" paint grade baseboard and casing<br>Insulated entry door (panel style may vary)<br>Possible finishes include Satin Nickel, Matte Black, or Oil Rubbed Bronze<br>Standard wood-look tile selections in living room, dining, kitchen, entry and hall.<br>Ceiling fans in living room and primary bedroom (Box rated and wired for ceiling fans<br>in all other bedrooms)                                                                                             |
|-----------------------------------------------------------------------------------------------------------------------------------------------------------------------------------------------------------------------------------------------------------------------------------------------------------------------------------------------------------------------------------------------------------------------------------------------|----------------------------------------------------------------------------------------------------------------------------------------------------------------------------------------------------------------------------------------------------------------------------------------------------------------------------------------------------------------------------------------------------------------------------------------------------------------------------------------------|
| Enhanced light package including chandelier, island pendants, coach lights and vanity lights (varies per plan)                                                                                                                                                                                                                                                                                                                                |                                                                                                                                                                                                                                                                                                                                                                                                                                                                                              |
| Safety                                                                                                                                                                                                                                                                                                                                                                                                                                        |                                                                                                                                                                                                                                                                                                                                                                                                                                                                                              |
| Installed smoke detectors<br>Oriented Strand Board (OSB) exterior walls<br>Tornado Straps that secure perimeter walls to rafters/roof                                                                                                                                                                                                                                                                                                         | Carbon Monoxide detectors<br>Anchor bolts that secure perimeter walls to foundation                                                                                                                                                                                                                                                                                                                                                                                                          |
| Bathroom                                                                                                                                                                                                                                                                                                                                                                                                                                      |                                                                                                                                                                                                                                                                                                                                                                                                                                                                                              |
| Undermount sinks<br>Framed mirrors in all baths<br>Light over primary bath showers (varies per plan)<br>2 cm granite or quartz countertops with 4" backsplash<br>Tiled shower walls and tiled-surround garden tub in primary bath                                                                                                                                                                                                             | Ceramic tile floor<br>Price Pfister® bathroom faucet<br>Fiberglass shower / tub combo in all secondary baths<br>*Schluter-KERDI Shower System behind all shower walls                                                                                                                                                                                                                                                                                                                        |
| Energy-efficiency                                                                                                                                                                                                                                                                                                                                                                                                                             |                                                                                                                                                                                                                                                                                                                                                                                                                                                                                              |
| LED lights throughout<br>Continuous eave roof ventilation<br>R-8 Perimeter foam insulation at slab<br>Up to 96% efficient tankless water heater<br>R-15 blown-in insulation in external walls. Excludes garage<br>Polycel caulking around windows, doors and joints (energy efficient caulking package)<br>Low-e Thermalpane tilt-in vinyl windows with screen (U-Factors of .30 or less & SHGC<br>Coefficient with argon gas of .26 or less) | Radiant barrier roof decking<br>R-44 blown-in insulation in attic<br>R-8 Insulated and mastic sealed A/C ducts<br>Gas heating 96% high efficiency furnace & duct work<br>Energy Star certified home (homes permitted after 01/01/2024)<br>Sill seal foam gasket used under exterior framing, against concrete, to reduce air loss<br>HERS Index Energy Efficiency Rating performed twice by 3rd party licensed inspector<br>(every home is tested; score varies per plan & home permit date) |
| Construction / Plumbing / Electrical / Mechanical                                                                                                                                                                                                                                                                                                                                                                                             |                                                                                                                                                                                                                                                                                                                                                                                                                                                                                              |
| Copper electrical wiring<br>6 mil poly moisture barrier under slab<br>Electric dryer connection in utility room<br>Heat-taped condensation lines (attic only)<br>15.2 SEER electrical central air conditioning<br>*Air and moisture barrier DUPONT TYVEK HOMEWRAP with 10-year warranty                                                                                                                                                       | Sheetrock screwed to studs/walls<br>*Uponor AquaPEX tubing for water lines<br>Enhanced modified slab on grade foundation<br>Protective ground fault interrupter circuits<br>Exterior 2 x 4 stud-grade lumber walls (16" on center)<br>*Atlas Pinnacle HP42 130 MPH class 3 impact rated shingles with Scotchgard with<br>lifetime limited warranty                                                                                                                                           |
| Exterior to interior CAT 5e outlet in front coat closet (RG6 Quad-shield cable wiring)<br>(Homes permitted after November 1, 2024)                                                                                                                                                                                                                                                                                                            |                                                                                                                                                                                                                                                                                                                                                                                                                                                                                              |
| Exterior Finishes                                                                                                                                                                                                                                                                                                                                                                                                                             |                                                                                                                                                                                                                                                                                                                                                                                                                                                                                              |
| Full sod<br>Brick mailbox with cast stone address block<br>Guttering over entry and AC pad (vary per plan)<br>Brick exterior with partial siding (varies per plan)                                                                                                                                                                                                                                                                            | Wellington landscape package<br>2 Woodford freeze-proof exterior water spigots<br>Minimum of 2 exterior waterproof electrical outlets                                                                                                                                                                                                                                                                                                                                                        |
| Warranties                                                                                                                                                                                                                                                                                                                                                                                                                                    |                                                                                                                                                                                                                                                                                                                                                                                                                                                                                              |
| Termite company's 5-year warranty<br>RWC New Home limited 10-year warranty<br>Manufacturer's lifetime limited shingle warranty                                                                                                                                                                                                                                                                                                                | Builder's limited one-year warranty<br>Manufacturer's limited appliance warranty<br>Manufacturer's limited heating & cooling units warranty                                                                                                                                                                                                                                                                                                                                                  |
| Inspections / Engineering                                                                                                                                                                                                                                                                                                                                                                                                                     |                                                                                                                                                                                                                                                                                                                                                                                                                                                                                              |
| All foundation & frame designs reviewed and stamped by 3rd party state-certified engineer.                                                                                                                                                                                                                                                                                                                                                    | HERS Index energy efficiency rating inspection performed twice by 3rd party licensed inspector (every home is tested; score varies per plan & home permit date)                                                                                                                                                                                                                                                                                                                              |
| Smart Home Features                                                                                                                                                                                                                                                                                                                                                                                                                           |                                                                                                                                                                                                                                                                                                                                                                                                                                                                                              |
| Ecobee® Programmable, Wifi-Enabled, Thermostat with Heat/Cool Auto mode<br>Kwikset door hardware, including Smartkey functionality at all exterior doors<br>Electric vehicle charging plug ( 220V 50Amp service; homes permitted after<br>01/01/2024)                                                                                                                                                                                         | 2 Electrical outlet w/dual USB ports in kitchen (permits after 03/01/2024)<br>2 Electrical outlet w/dual USB ports in primary bedroom (permits after 03/01/2024)<br>Deako Smart Package (2 smart switches, 2 smart dimmer switches, and 1 simple<br>motion sensor switch) (Homes permitted 11/1/24)                                                                                                                                                                                          |
| Garage                                                                                                                                                                                                                                                                                                                                                                                                                                        |                                                                                                                                                                                                                                                                                                                                                                                                                                                                                              |
| Pull-down attic access in garage (per plan)<br>Wifi Enabled Garage Door Opener with 2 remotes (2-car garages only)                                                                                                                                                                                                                                                                                                                            | Finished 2-car garage with wall texture, trim and paint                                                                                                                                                                                                                                                                                                                                                                                                                                      |