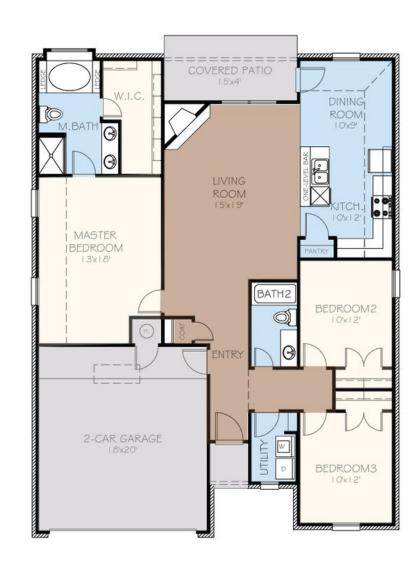

## Andrew Collection: The Wellington Collection Floor Plan: Andrew Square Feet: 1,543 (m.o.l.) Bedrooms: 3 Bathrooms: 2.0 Garage: 2 Car

Elevation B

Elevation C

## **Included Features**

Collection: The Wellington Collection Floor Plan: Andrew

Square Feet: 1,543 (m.o.l.) Bedrooms: 3 Bathrooms: 2.0 Garage: 2 Car

| opper electrical wiring<br>mil poly moisture barrier under slab<br>lectric dryer connection in utility room<br>nhanced modified slab on grade foundation<br>xterior 2 x 4 stud-grade lumber walls (16" on center)<br>G6 Quad-shield cable wiring (at least four category 5e structured wiring)<br>Atlas Pinnacle HP42 130 MPH class 3 impact rated shingles with Scotchgard (homes<br>ermitted after 09/01/2023)                   | Sheetrock screwed to studs/walls<br>*Uponor AquaPEX tubing for water lines<br>Heat-taped condensation lines (attic only)<br>Protective ground fault interrupter circuits<br>*Air and moisture barrier DUPONT TYVEK HOMEWRAP with 10-year warranty<br>15.2 SEER electrical central air conditioning (homes with finals after 1/1/ 2023)                                                                                                                                                     |
|------------------------------------------------------------------------------------------------------------------------------------------------------------------------------------------------------------------------------------------------------------------------------------------------------------------------------------------------------------------------------------------------------------------------------------|--------------------------------------------------------------------------------------------------------------------------------------------------------------------------------------------------------------------------------------------------------------------------------------------------------------------------------------------------------------------------------------------------------------------------------------------------------------------------------------------|
| Bathroom                                                                                                                                                                                                                                                                                                                                                                                                                           |                                                                                                                                                                                                                                                                                                                                                                                                                                                                                            |
| Indermount sinks<br>ramed mirrors in all baths<br>ight over primary bath showers<br>Schluter-KERDI Shower System behind all shower walls<br>iled shower walls and tiled-surround garden tub in primary bath                                                                                                                                                                                                                        | Ceramic tile floor<br>Price Pfister® bathroom faucet<br>2 cm granite or quartz countertops with 4" backsplash<br>One piece tub/shower enclosure in all secondary baths                                                                                                                                                                                                                                                                                                                     |
| nterior Finishes                                                                                                                                                                                                                                                                                                                                                                                                                   |                                                                                                                                                                                                                                                                                                                                                                                                                                                                                            |
| quare corners<br>entless gas log fireplace<br>eramic tile floor in baths and utility<br>ossible finishes include Satin Nickel, Matte Black, or Oil Rubbed Bronze<br>tandard wood-look tile selections in living room, dining, kitchen, entry and hall.<br>aised 10' ceiling in living areas and Primary bedrooms (trays 9') (on certain single                                                                                     | Hand textured walls<br>3" paint grade baseboard and casing<br>Insulated entry door (panel style may vary)<br>Wall-to-wall plush cut loop berber carpet with 1/2" 6 lb pad in select areas<br>Enhanced light package including chandelier, island pendants, coach lights and vanity<br>lights<br>Ceiling fans in living room and primary bedroom (Box rated and wired for ceiling fans                                                                                                      |
| tory plans)                                                                                                                                                                                                                                                                                                                                                                                                                        | in all other bedrooms)                                                                                                                                                                                                                                                                                                                                                                                                                                                                     |
| nspections / Engineering                                                                                                                                                                                                                                                                                                                                                                                                           |                                                                                                                                                                                                                                                                                                                                                                                                                                                                                            |
| ll foundation designs reviewed and stamped by 3rd party state-certified engineer.                                                                                                                                                                                                                                                                                                                                                  | HERS Index energy efficiency rating performed twice by 3rd party licensed inspector (every home is tested; score varies per plan & home permit date)                                                                                                                                                                                                                                                                                                                                       |
| nergy-efficiency                                                                                                                                                                                                                                                                                                                                                                                                                   |                                                                                                                                                                                                                                                                                                                                                                                                                                                                                            |
| ED lights throughout<br>ontinuous eave roof ventilation<br>-8 Perimeter foam insulation at slab<br>-8 Insulated and mastic sealed A/C ducts<br>-15 blown-in insulation in external walls. Excludes garage<br>ill seal foam gasket used under exterior framing, against concrete, to reduce air<br>ow-e Thermalpane tilt-in vinyl windows with screen (U-Factors of .30 or less & SHGC<br>oefficient with argon gas of .26 or less) | Radiant barrier roof decking<br>R-44 blown-in insulation in attic<br>Up to 96% efficient tankless water heater<br>Gas heating 96% high efficiency furnace & duct work<br>Energy Star certified home (homes permitted after 01/01/2024)<br>Polycel caulking around windows, doors and joints (energy efficient caulking package)<br>HERS Index Energy Efficiency Rating performed twice by 3rd party licensed inspector<br>(every home is tested; score varies per plan & home permit date) |
| Garage                                                                                                                                                                                                                                                                                                                                                                                                                             |                                                                                                                                                                                                                                                                                                                                                                                                                                                                                            |
| ull-down attic access in garage (per plan)<br>/ifi enabled garage door opener with 2 remotes (2-car garages only)                                                                                                                                                                                                                                                                                                                  | Finished 2-car garage with wall texture, trim and paint                                                                                                                                                                                                                                                                                                                                                                                                                                    |
| afety                                                                                                                                                                                                                                                                                                                                                                                                                              |                                                                                                                                                                                                                                                                                                                                                                                                                                                                                            |
| arbon Monoxide detectors<br>Priented Strand Board (OSB) exterior walls<br>ornado Straps that secure perimeter walls to rafters/roof                                                                                                                                                                                                                                                                                                | Installed smoke detectors<br>Anchor bolts that secure perimeter walls to foundation<br>Kwikset door hardware, including Smartkey functionality at all exterior doors                                                                                                                                                                                                                                                                                                                       |
| imart Home Features                                                                                                                                                                                                                                                                                                                                                                                                                |                                                                                                                                                                                                                                                                                                                                                                                                                                                                                            |
| ideo doorbell with Chime at front entry<br>lccupancy sensor at utility room and pantry door<br>vifi Enabled Garage Door Opener with 2 remotes (2-car garages only)<br>lectric vehicle charging plug ( 220V 50Amp service; homes permitted after<br>1/01/2024)                                                                                                                                                                      | 2 Electrical outlet w/dual USB ports in kitchen<br>2 Electrical outlet w/dual USB ports in primary bedroom<br>Ecobee® Programmable, Wifi-Enabled, Thermostat with Heat/Cool Auto mode                                                                                                                                                                                                                                                                                                      |
| xterior Finishes                                                                                                                                                                                                                                                                                                                                                                                                                   |                                                                                                                                                                                                                                                                                                                                                                                                                                                                                            |
| ull sod<br>rick mailbox with cast stone address block<br>iuttering over entry and AC pad (vary per plan)<br>rick exterior with partial siding (varies per plan)                                                                                                                                                                                                                                                                    | Wellington landscape package<br>2 Woodford freeze-proof exterior water spigots<br>Minimum of 2 exterior waterproof electrical outlets                                                                                                                                                                                                                                                                                                                                                      |
| Varranties                                                                                                                                                                                                                                                                                                                                                                                                                         |                                                                                                                                                                                                                                                                                                                                                                                                                                                                                            |
| ermite company's 5-year warranty<br>WC New Home limited 10-year warranty<br>ſanufacturer's limited 30-year shingle warranty                                                                                                                                                                                                                                                                                                        | Builder's limited one-year warranty<br>Manufacturer's limited appliance warranty<br>Manufacturer's limited heating & cooling units warranty                                                                                                                                                                                                                                                                                                                                                |
|                                                                                                                                                                                                                                                                                                                                                                                                                                    |                                                                                                                                                                                                                                                                                                                                                                                                                                                                                            |

## **Included Features** Collection: The Wellington Collection Floor Plan: Andrew Square Feet: 1,543 (m.o.l.) Bedrooms: 3 Bathrooms: 2.0 Garage: 2 Car