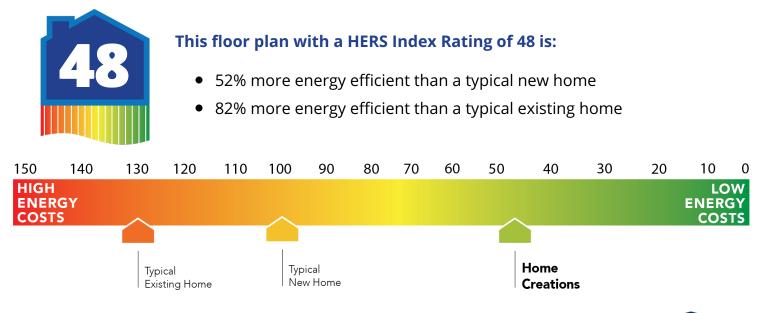

## Andrew Collection: The Wellington Collection Floor Plan: Andrew Square Feet: 1,543 (m.o.l.) Bedrooms: 3 Bathrooms: 2.0 Garage: 2 Car







Elevation B



Elevation C









## **Included Features**

Collection: The Wellington Collection Floor Plan: Andrew

Square Feet: 1,543 (m.o.l.) Bedrooms: 3 Bathrooms: 2.0 Garage: 2 Car

| opper electrical wiring<br>mil poly moisture barrier under slab<br>lectric dryer connection in utility room<br>nhanced modified slab on grade foundation<br>xterior 2 x 4 stud-grade lumber walls (16" on center)<br>G6 Quad-shield cable wiring (at least four category 5e structured wiring)<br>Atlas Pinnacle HP42 130 MPH class 3 impact rated shingles with Scotchgard (homes<br>ermitted after 09/01/2023)                   | Sheetrock screwed to studs/walls<br>*Uponor AquaPEX tubing for water lines<br>Heat-taped condensation lines (attic only)<br>Protective ground fault interrupter circuits<br>*Air and moisture barrier DUPONT TYVEK HOMEWR