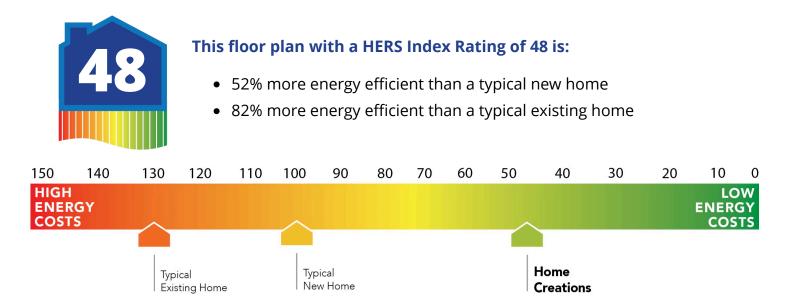

# **Included Features**

Address: 3920 Colefax Lane Price: \$None

Collection: The Wellington Collection Floor Plan: Andrew

Square Feet: 1,543 (m.o.l.) Bedrooms: 3 Bathrooms: 2.0 Garage: 2 Car

|                                                                                                                                                                                                                                                                                                                                                                                                                                               | Ŭ                                                                                                                                                                                                                                                                                                                                                                                                                                                                                            |
|-----------------------------------------------------------------------------------------------------------------------------------------------------------------------------------------------------------------------------------------------------------------------------------------------------------------------------------------------------------------------------------------------------------------------------------------------|----------------------------------------------------------------------------------------------------------------------------------------------------------------------------------------------------------------------------------------------------------------------------------------------------------------------------------------------------------------------------------------------------------------------------------------------------------------------------------------------|
| Safety                                                                                                                                                                                                                                                                                                                                                                                                                                        |                                                                                                                                                                                                                                                                                                                                                                                                                                                                                              |
| Installed smoke detectors<br>Oriented Strand Board (OSB) exterior walls                                                                                                                                                                                                                                                                                                                                                                       | Carbon Monoxide detectors<br>Anchor bolts that secure perimeter walls to foundation                                                                                                                                                                                                                                                                                                                                                                                                          |
| Tornado Straps that secure perimeter walls to rafters/roof                                                                                                                                                                                                                                                                                                                                                                                    |                                                                                                                                                                                                                                                                                                                                                                                                                                                                                              |
| Bathroom                                                                                                                                                                                                                                                                                                                                                                                                                                      |                                                                                                                                                                                                                                                                                                                                                                                                                                                                                              |
| Undermount sinks<br>Framed mirrors in all baths<br>Light over primary bath showers (varies per plan)<br>2 cm granite or quartz countertops with 4" backsplash<br>Tiled shower walls and tiled-surround garden tub in primary bath                                                                                                                                                                                                             | Ceramic tile floor<br>Price Pfister® bathroom faucet<br>Fiberglass shower / tub combo in all secondary baths<br>*Schluter-KERDI Shower System behind all shower walls                                                                                                                                                                                                                                                                                                                        |
| Energy-efficiency                                                                                                                                                                                                                                                                                                                                                                                                                             |                                                                                                                                                                                                                                                                                                                                                                                                                                                                                              |
| LED lights throughout<br>Continuous eave roof ventilation<br>R-8 Perimeter foam insulation at slab<br>Up to 96% efficient tankless water heater<br>R-15 blown-in insulation in external walls. Excludes garage<br>Polycel caulking around windows, doors and joints (energy efficient caulking package)<br>Low-e Thermalpane tilt-in vinyl windows with screen (U-Factors of .30 or less & SHGC<br>Coefficient with argon gas of .26 or less) | Radiant barrier roof decking<br>R-44 blown-in insulation in attic<br>R-8 Insulated and mastic sealed A/C ducts<br>Gas heating 96% high efficiency furnace & duct work<br>Energy Star certified home (homes permitted after 01/01/2024)<br>Sill seal foam gasket used under exterior framing, against concrete, to reduce air loss<br>HERS Index Energy Efficiency Rating performed twice by 3rd party licensed inspector<br>(every home is tested; score varies per plan & home permit date) |
| Construction / Plumbing / Electrical / Mechanical                                                                                                                                                                                                                                                                                                                                                                                             |                                                                                                                                                                                                                                                                                                                                                                                                                                                                                              |
| Copper electrical wiring<br>6 mil poly moisture barrier under slab<br>Electric dryer connection in utility room<br>Heat-taped condensation lines (attic only)<br>15.2 SEER electrical central air conditioning<br>*Air and moisture barrier DUPONT TYVEK HOMEWRAP with 10-year warranty                                                                                                                                                       | Sheetrock screwed to studs/walls<br>*Uponor AquaPEX tubing for water lines<br>Enhanced modified slab on grade foundation<br>Protective ground fault interrupter circuits<br>Exterior 2 x 4 stud-grade lumber walls (16" on center)<br>*Atlas Pinnacle HP42 130 MPH class 3 impact rated shingles with Scotchgard with<br>lifetime limited warranty                                                                                                                                           |
| Exterior to interior CAT 5e outlet in front coat closet (RG6 Quad-shield cable wiring)<br>(Homes permitted after November 1, 2024)                                                                                                                                                                                                                                                                                                            | ·                                                                                                                                                                                                                                                                                                                                                                                                                                                                                            |
| Exterior Finishes                                                                                                                                                                                                                                                                                                                                                                                                                             |                                                                                                                                                                                                                                                                                                                                                                                                                                                                                              |
| Full sod<br>Brick mailbox with cast stone address block<br>Guttering over entry and AC pad (vary per plan)<br>Brick exterior with partial siding (varies per plan)                                                                                                                                                                                                                                                                            | Wellington landscape package<br>2 Woodford freeze-proof exterior water spigots<br>Minimum of 2 exterior waterproof electrical outlets                                                                                                                                                                                                                                                                                                                                                        |
| Warranties                                                                                                                                                                                                                                                                                                                                                                                                                                    |                                                                                                                                                                                                                                                                                                                                                                                                                                                                                              |
| Termite company's 5-year warranty<br>RWC New Home limited 10-year warranty<br>Manufacturer's lifetime limited shingle warranty                                                                                                                                                                                                                                                                                                                | Builder's limited one-year warranty<br>Manufacturer's limited appliance warranty<br>Manufacturer's limited heating & cooling units warranty                                                                                                                                                                                                                                                                                                                                                  |
| Inspections / Engineering                                                                                                                                                                                                                                                                                                                                                                                                                     |                                                                                                                                                                                                                                                                                                                                                                                                                                                                                              |
| All foundation & frame designs reviewed and stamped by 3rd party state-certified engineer.                                                                                                                                                                                                                                                                                                                                                    | HERS Index energy efficiency rating inspection performed twice by 3rd party licensed inspector (every home is tested; score varies per plan & home permit date)                                                                                                                                                                                                                                                                                                                              |
| Smart Home Features                                                                                                                                                                                                                                                                                                                                                                                                                           |                                                                                                                                                                                                                                                                                                                                                                                                                                                                                              |
| Ecobee® Programmable, Wifi-Enabled, Thermostat with Heat/Cool Auto mode<br>Kwikset door hardware, including Smartkey functionality at all exterior doors<br>Electric vehicle charging plug ( 220V 50Amp service; homes permitted after<br>01/01/2024)                                                                                                                                                                                         | 2 Electrical outlet w/dual USB ports in kitchen (permits after 03/01/2024)<br>2 Electrical outlet w/dual USB ports in primary bedroom (permits after 03/01/2024)<br>Deako Smart Package (2 smart switches, 2 smart dimmer switches, and 1 simple<br>motion sensor switch) (Homes permitted 11/1/24)                                                                                                                                                                                          |
| Garage                                                                                                                                                                                                                                                                                                                                                                                                                                        |                                                                                                                                                                                                                                                                                                                                                                                                                                                                                              |
| Pull-down attic access in garage (per plan)<br>Wifi Enabled Garage Door Opener with 2 remotes (2-car garages only)                                                                                                                                                                                                                                                                                                                            | Finished 2-car garage with wall texture, trim and paint                                                                                                                                                                                                                                                                                                                                                                                                                                      |