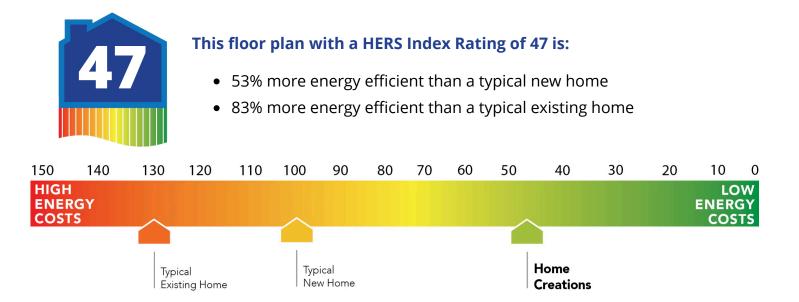

# **Included Features**

Address: 3828 Manderly Place Price: \$None

Collection: The Wellington Collection Floor Plan: Lockard

Square Feet: 1,823 (m.o.l.) Bedrooms: 4 Bathrooms: 2.0 Garage: 2 Car

| • • • • •                                                                                                                                                                                                                                                                                                                                                                                                                                     | C                                                                                                                                                                                                                                                                                                                                                                                                                                                                                            |
|-----------------------------------------------------------------------------------------------------------------------------------------------------------------------------------------------------------------------------------------------------------------------------------------------------------------------------------------------------------------------------------------------------------------------------------------------|----------------------------------------------------------------------------------------------------------------------------------------------------------------------------------------------------------------------------------------------------------------------------------------------------------------------------------------------------------------------------------------------------------------------------------------------------------------------------------------------|
| Safety                                                                                                                                                                                                                                                                                                                                                                                                                                        |                                                                                                                                                                                                                                                                                                                                                                                                                                                                                              |
| Installed smoke detectors<br>Oriented Strand Board (OSB) exterior walls                                                                                                                                                                                                                                                                                                                                                                       | Carbon Monoxide detectors<br>Anchor bolts that secure perimeter walls to foundation                                                                                                                                                                                                                                                                                                                                                                                                          |
| Tornado Straps that secure perimeter walls to rafters/roof                                                                                                                                                                                                                                                                                                                                                                                    |                                                                                                                                                                                                                                                                                                                                                                                                                                                                                              |
| Bathroom                                                                                                                                                                                                                                                                                                                                                                                                                                      |                                                                                                                                                                                                                                                                                                                                                                                                                                                                                              |
| Undermount sinks<br>Framed mirrors in all baths<br>Light over primary bath showers (varies per plan)<br>2 cm granite or quartz countertops with 4" backsplash<br>Tiled shower walls and tiled-surround garden tub in primary bath                                                                                                                                                                                                             | Ceramic tile floor<br>Price Pfister® bathroom faucet<br>Fiberglass shower / tub combo in all secondary baths<br>*Schluter-KERDI Shower System behind all shower walls                                                                                                                                                                                                                                                                                                                        |
| Energy-efficiency                                                                                                                                                                                                                                                                                                                                                                                                                             |                                                                                                                                                                                                                                                                                                                                                                                                                                                                                              |
| LED lights throughout<br>Continuous eave roof ventilation<br>R-8 Perimeter foam insulation at slab<br>Up to 96% efficient tankless water heater<br>R-15 blown-in insulation in external walls. Excludes garage<br>Polycel caulking around windows, doors and joints (energy efficient caulking package)<br>Low-e Thermalpane tilt-in vinyl windows with screen (U-Factors of .30 or less & SHGC<br>Coefficient with argon gas of .26 or less) | Radiant barrier roof decking<br>R-44 blown-in insulation in attic<br>R-8 Insulated and mastic sealed A/C ducts<br>Gas heating 96% high efficiency furnace & duct work<br>Energy Star certified home (homes permitted after 01/01/2024)<br>Sill seal foam gasket used under exterior framing, against concrete, to reduce air loss<br>HERS Index Energy Efficiency Rating performed twice by 3rd party licensed inspector<br>(every home is tested; score varies per plan & home permit date) |
| Construction / Plumbing / Electrical / Mechanical                                                                                                                                                                                                                                                                                                                                                                                             |                                                                                                                                                                                                                                                                                                                                                                                                                                                                                              |
| Copper electrical wiring<br>6 mil poly moisture barrier under slab<br>Electric dryer connection in utility room<br>Heat-taped condensation lines (attic only)<br>15.2 SEER electrical central air conditioning<br>*Air and moisture barrier DUPONT TYVEK HOMEWRAP with 10-year warranty                                                                                                                                                       | Sheetrock screwed to studs/walls<br>*Uponor AquaPEX tubing for water lines<br>Enhanced modified slab on grade foundation<br>Protective ground fault interrupter circuits<br>Exterior 2 x 4 stud-grade lumber walls (16" on center)<br>*Atlas Pinnacle HP42 130 MPH class 3 impact rated shingles with Scotchgard with<br>lifetime limited warranty                                                                                                                                           |
| Exterior to interior CAT 5e outlet in front coat closet (RG6 Quad-shield cable wiring)<br>(Homes permitted after November 1, 2024)                                                                                                                                                                                                                                                                                                            |                                                                                                                                                                                                                                                                                                                                                                                                                                                                                              |
| Exterior Finishes                                                                                                                                                                                                                                                                                                                                                                                                                             |                                                                                                                                                                                                                                                                                                                                                                                                                                                                                              |
| Full sod<br>Brick mailbox with cast stone address block<br>Guttering over entry and AC pad (vary per plan)<br>Brick exterior with partial siding (varies per plan)                                                                                                                                                                                                                                                                            | Wellington landscape package<br>2 Woodford freeze-proof exterior water spigots<br>Minimum of 2 exterior waterproof electrical outlets                                                                                                                                                                                                                                                                                                                                                        |
| Warranties                                                                                                                                                                                                                                                                                                                                                                                                                                    |                                                                                                                                                                                                                                                                                                                                                                                                                                                                                              |
| Termite company's 5-year warranty<br>RWC New Home limited 10-year warranty<br>Manufacturer's lifetime limited shingle warranty                                                                                                                                                                                                                                                                                                                | Builder's limited one-year warranty<br>Manufacturer's limited appliance warranty<br>Manufacturer's limited heating & cooling units warranty                                                                                                                                                                                                                                                                                                                                                  |
| Inspections / Engineering                                                                                                                                                                                                                                                                                                                                                                                                                     |                                                                                                                                                                                                                                                                                                                                                                                                                                                                                              |
| All foundation & frame designs reviewed and stamped by 3rd party state-certified engineer.                                                                                                                                                                                                                                                                                                                                                    | HERS Index energy efficiency rating inspection performed twice by 3rd party licensed inspector (every home is tested; score varies per plan & home permit date)                                                                                                                                                                                                                                                                                                                              |
| Smart Home Features                                                                                                                                                                                                                                                                                                                                                                                                                           |                                                                                                                                                                                                                                                                                                                                                                                                                                                                                              |
| Ecobee® Programmable, Wifi-Enabled, Thermostat with Heat/Cool Auto mode<br>Kwikset door hardware, including Smartkey functionality at all exterior doors<br>Electric vehicle charging plug ( 220V 50Amp service; homes permitted after<br>01/01/2024)                                                                                                                                                                                         | 2 Electrical outlet w/dual USB ports in kitchen (permits after 03/01/2024)<br>2 Electrical outlet w/dual USB ports in primary bedroom (permits after 03/01/2024)<br>Deako Smart Package (2 smart switches, 2 smart dimmer switches, and 1 simple<br>motion sensor switch) (Homes permitted 11/1/24)                                                                                                                                                                                          |
| Garage                                                                                                                                                                                                                                                                                                                                                                                                                                        |                                                                                                                                                                                                                                                                                                                                                                                                                                                                                              |
| Pull-down attic access in garage (per plan)<br>Wifi Enabled Garage Door Opener with 2 remotes (2-car garages only)                                                                                                                                                                                                                                                                                                                            | Finished 2-car garage with wall texture, trim and paint                                                                                                                                                                                                                                                                                                                                                                                                                                      |