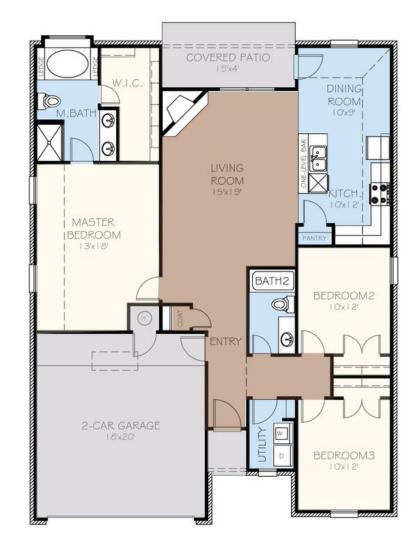

## From the Wellington Collection

Floor Plan: Andrew Square Feet: 1,543 (m.o.l.) Bedrooms: 3 Bathrooms: 2.0 Garage: 2 Car