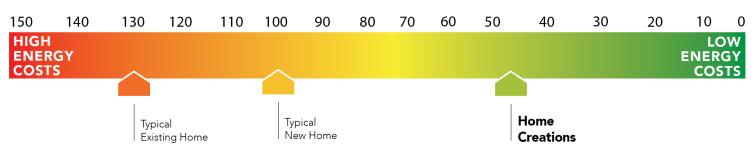

## This floor plan with a HERS Index Rating of 48 is:

- 52% more energy efficient than a typical new home
- 82% more energy efficient than a typical existing home

The availability and/or features of this plan are subject to change without prior notice. Price of this plan will vary at different communities. Please contact our New Home Consultant for details and available homes with this plan.