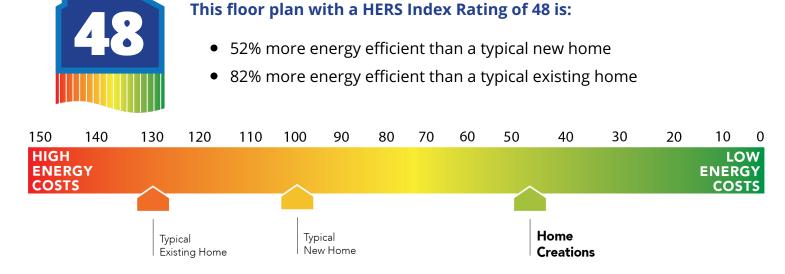

## Construction / Plumbing / Electrical / Mechanical

| Construction / Plumbing / Electrical / Mechanical                                                                                                                                                                                                                                                                                                                                                                                          |                                                                                                                                                                                                                                                                                                                                                                                                                                                                                            |
|--------------------------------------------------------------------------------------------------------------------------------------------------------------------------------------------------------------------------------------------------------------------------------------------------------------------------------------------------------------------------------------------------------------------------------------------|--------------------------------------------------------------------------------------------------------------------------------------------------------------------------------------------------------------------------------------------------------------------------------------------------------------------------------------------------------------------------------------------------------------------------------------------------------------------------------------------|
| Copper electrical wiring<br>6 mil poly moisture barrier under slab<br>Electric dryer connection in utility room<br>Enhanced modified slab on grade foundation<br>Exterior 2 x 4 stud-grade lumber walls (16" on center)<br>RG6 Quad-shield cable wiring (at least four category 5e structured wiring)<br>*Atlas Pinnacle HP42 130 MPH class 3 impact rated shingles with Scotchgard (homes<br>permitted after 09/01/2023)                  | Sheetrock screwed to studs/walls<br>*Uponor AquaPEX tubing for water lines<br>Heat-taped condensation lines (attic only)<br>Protective ground fault interrupter circuits<br>*Air and moisture barrier DUPONT TYVEK HOMEWRAP with 10-year warranty<br>15.2 SEER electrical central air conditioning (homes with finals after 1/1/ 2023)                                                                                                                                                     |
| Bathroom                                                                                                                                                                                                                                                                                                                                                                                                                                   |                                                                                                                                                                                                                                                                                                                                                                                                                                                                                            |
| Undermount sinks<br>Framed mirrors in all baths<br>Light over primary bath showers<br>*Schluter-KERDI Shower System behind all shower walls<br>Tiled shower walls and tiled-surround garden tub in primary bath                                                                                                                                                                                                                            | Ceramic tile floor<br>Price Pfister® bathroom faucet<br>2 cm granite or quartz countertops with 4" backsplash<br>One piece tub/shower enclosure in all secondary baths                                                                                                                                                                                                                                                                                                                     |
| Interior Finishes                                                                                                                                                                                                                                                                                                                                                                                                                          |                                                                                                                                                                                                                                                                                                                                                                                                                                                                                            |
| Square corners<br>Ventless gas log fireplace<br>Ceramic tile floor in baths and utility<br>Possible finishes include Satin Nickel, Matte Black, or Oil Rubbed Bronze<br>Standard wood-look tile selections in living room, dining, kitchen, entry and hall.                                                                                                                                                                                | Hand textured walls<br>3" paint grade baseboard and casing<br>Insulated entry door (panel style may vary)<br>Wall-to-wall plush cut loop berber carpet with 1/2" 6 lb pad in select areas<br>Enhanced light package including chandelier, island pendants, coach lights and vanity<br>lights                                                                                                                                                                                               |
| Raised 10' ceiling in living areas and Primary bedrooms (trays 9') (on certain single story plans)                                                                                                                                                                                                                                                                                                                                         | Ceiling fans in living room and primary bedroom (Box rated and wired for ceiling fans in all other bedrooms)                                                                                                                                                                                                                                                                                                                                                                               |
| Inspections / Engineering                                                                                                                                                                                                                                                                                                                                                                                                                  |                                                                                                                                                                                                                                                                                                                                                                                                                                                                                            |
| All foundation designs reviewed and stamped by 3rd party state-certified engineer.                                                                                                                                                                                                                                                                                                                                                         | HERS Index energy efficiency rating performed twice by 3rd party licensed inspector (every home is tested; score varies per plan & home permit date)                                                                                                                                                                                                                                                                                                                                       |
| Energy-efficiency                                                                                                                                                                                                                                                                                                                                                                                                                          |                                                                                                                                                                                                                                                                                                                                                                                                                                                                                            |
| LED lights throughout<br>Continuous eave roof ventilation<br>R-8 Perimeter foam insulation at slab<br>R-8 Insulated and mastic sealed A/C ducts<br>R-15 blown-in insulation in external walls. Excludes garage<br>Sill seal foam gasket used under exterior framing, against concrete, to reduce air<br>Low-e Thermalpane tilt-in vinyl windows with screen (U-Factors of .30 or less & SHGC<br>Coefficient with argon gas of .26 or less) | Radiant barrier roof decking<br>R-44 blown-in insulation in attic<br>Up to 96% efficient tankless water heater<br>Gas heating 96% high efficiency furnace & duct work<br>Energy Star certified home (homes permitted after 01/01/2024)<br>Polycel caulking around windows, doors and joints (energy efficient caulking package)<br>HERS Index Energy Efficiency Rating performed twice by 3rd party licensed inspector<br>(every home is tested; score varies per plan & home permit date) |
| Garage                                                                                                                                                                                                                                                                                                                                                                                                                                     |                                                                                                                                                                                                                                                                                                                                                                                                                                                                                            |
| Pull-down attic access in garage (per plan)<br>Wifi enabled garage door opener with 2 remotes (2-car garages only)                                                                                                                                                                                                                                                                                                                         | Finished 2-car garage with wall texture, trim and paint                                                                                                                                                                                                                                                                                                                                                                                                                                    |
| Safety                                                                                                                                                                                                                                                                                                                                                                                                                                     |                                                                                                                                                                                                                                                                                                                                                                                                                                                                                            |
| Carbon Monoxide detectors<br>Oriented Strand Board (OSB) exterior walls<br>Tornado Straps that secure perimeter walls to rafters/roof                                                                                                                                                                                                                                                                                                      | Installed smoke detectors<br>Anchor bolts that secure perimeter walls to foundation<br>Kwikset door hardware, including Smartkey functionality at all exterior doors                                                                                                                                                                                                                                                                                                                       |
| Smart Home Features                                                                                                                                                                                                                                                                                                                                                                                                                        |                                                                                                                                                                                                                                                                                                                                                                                                                                                                                            |
| Video doorbell with Chime at front entry<br>Occupancy sensor at utility room and pantry door<br>Wifi Enabled Garage Door Opener with 2 remotes (2-car garages only)<br>Electric vehicle charging plug ( 220V 50Amp service; homes permitted after<br>01/01/2024)                                                                                                                                                                           | 2 Electrical outlet w/dual USB ports in kitchen<br>2 Electrical outlet w/dual USB ports in primary bedroom<br>Ecobee® Programmable, Wifi-Enabled, Thermostat with Heat/Cool Auto mode                                                                                                                                                                                                                                                                                                      |
| Exterior Finishes                                                                                                                                                                                                                                                                                                                                                                                                                          |                                                                                                                                                                                                                                                                                                                                                                                                                                                                                            |
| Full sod<br>Brick mailbox with cast stone address block<br>Guttering over entry and AC pad (vary per plan)<br>Brick exterior with partial siding (varies per plan)                                                                                                                                                                                                                                                                         | Wellington landscape package<br>2 Woodford freeze-proof exterior water spigots<br>Minimum of 2 exterior waterproof electrical outlets                                                                                                                                                                                                                                                                                                                                                      |
| Warranties                                                                                                                                                                                                                                                                                                                                                                                                                                 |                                                                                                                                                                                                                                                                                                                                                                                                                                                                                            |
| Termite company's 5-year warranty<br>RWC New Home limited 10-year warranty<br>Manufacturer's limited 30-year shingle warranty                                                                                                                                                                                                                                                                                                              | Builder's limited one-year warranty<br>Manufacturer's limited appliance warranty<br>Manufacturer's limited heating & cooling units warranty                                                                                                                                                                                                                                                                                                                                                |
| Kitchen                                                                                                                                                                                                                                                                                                                                                                                                                                    |                                                                                                                                                                                                                                                                                                                                                                                                                                                                                            |
| *Price Pfister® kitchen faucet<br>3cm granite or quartz kitchen countertops<br>Pendant lights over bar or island (select plans)<br>Undermount single basin kitchen sink (stainless steel)                                                                                                                                                                                                                                                  | Water line for refrigerator icemaker<br>Tiled backsplash up to the bottom of cabinets<br>1/3 horsepower sink garbage disposal w/ air switch<br>Flat panel 30" soft-close upper kitchen wood cabinets (painted/stained)                                                                                                                                                                                                                                                                     |
| Bispasal switch located baside kitchen fausation all kitchen islands (nor plan)<br>Buyer's Initials Buyer's Initials                                                                                                                                                                                                                                                                                                                       | Computer staiplass staal tan control dishwashar, over the range microwaye, and wifi                                                                                                                                                                                                                                                                                                                                                                                                        |