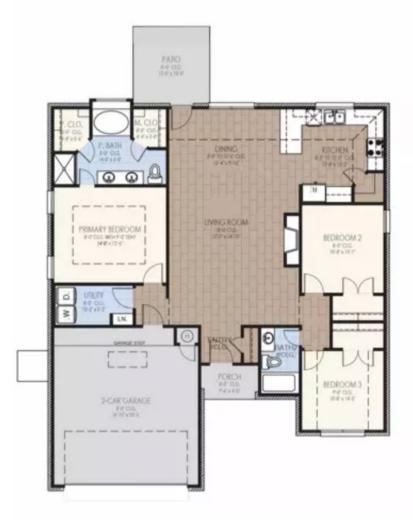

## From the Wellington Collection

Floor Plan: Carlisle Square Feet: 1,556 (m.o.l.) Bedrooms: 3 Bathrooms: 2.0 Garage: 2 Car

The availability and/or features of this plan are subject to change without prior notice. Price of this plan will vary at different communities. Please contact our New Home Consultant for details and available homes with this plan.

## Included Features

Address: 2303 Arcady Avenue Price: \$264,990

Collection: The Wellington Collection Floor Plan: Carlisle Square Feet: 1,556 (m.o.l.) Bedrooms: 3 Bathrooms: 2.0 Garage: 2 Car