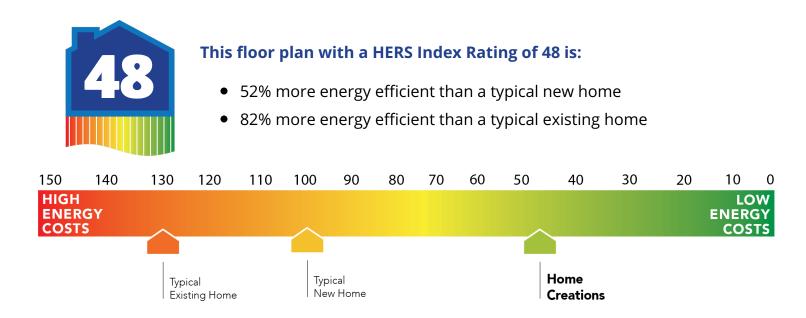

## **Included Features**

Collection: The Wellington Collection Floor Plan: Tiffany

Square Feet: 1,875 (m.o.l.) Bedrooms: 3 Bathrooms: 2.0 Garage: 2 Car

| Construction ( Dissubling ( Floatsian) ( Mochanical                                                                                                                                                                                                                                                                                                                                                                                                                                   |