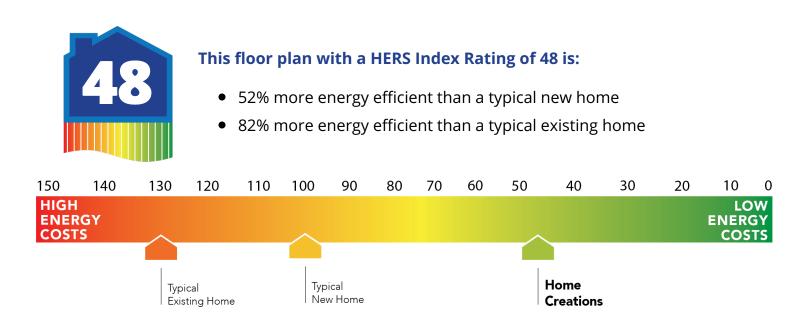

## **Included Features**

Collection: The Wellington Collection Floor Plan: Carlisle

Square Feet: 1,556 (m.o.l.) Bedrooms: 3 Bathrooms: 2.0 Garage: 2 Car

| Construction / Plumbing / Electrical / Mechanical                                                                                                                                                                                                                                                                                                                                                                                          |                                                                                                                                                                                                                                                                                                                                                                                                                                                                                            |
|--------------------------------------------------------------------------------------------------------------------------------------------------------------------------------------------------------------------------------------------------------------------------------------------------------------------------------------------------------------------------------------------------------------------------------------------|--------------------------------------------------------------------------------------------------------------------------------------------------------------------------------------------------------------------------------------------------------------------------------------------------------------------------------------------------------------------------------------------------------------------------------------------------------------------------------------------|
| Copper electrical wiring<br>6 mil poly moisture barrier under slab<br>Electric dryer connection in utility room<br>Enhanced modified slab on grade foundation<br>Exterior 2 x 4 stud-grade lumber walls (16" on center)<br>RG6 Quad-shield cable wiring (at least four category 5e structured wiring)<br>*Atlas Pinnacle HP42 130 MPH class 3 impact rated shingles with Scotchgard (homes<br>permitted after 09/01/2023)                  | Sheetrock screwed to studs/walls<br>*Uponor AquaPEX tubing for water lines<br>Heat-taped condensation lines (attic only)<br>Protective ground fault interrupter circuits<br>*Air and moisture barrier DUPONT TYVEK HOMEWRAP with 10-year warranty<br>15.2 SEER electrical central air conditioning (homes with finals after 1/1/ 2023)                                                                                                                                                     |
| Bathroom                                                                                                                                                                                                                                                                                                                                                                                                                                   |                                                                                                                                                                                                                                                                                                                                                                                                                                                                                            |
| Undermount sinks<br>Framed mirrors in all baths<br>Light over primary bath showers<br>*Schluter-KERDI Shower System behind all shower walls<br>Tiled shower walls and tiled-surround garden tub in primary bath                                                                                                                                                                                                                            | Ceramic tile floor<br>Price Pfister® bathroom faucet<br>2 cm granite or quartz countertops with 4" backsplash<br>One piece tub/shower enclosure in all secondary baths                                                                                                                                                                                                                                                                                                                     |
| Interior Finishes                                                                                                                                                                                                                                                                                                                                                                                                                          |                                                                                                                                                                                                                                                                                                                                                                                                                                                                                            |
| Square corners<br>Ventless gas log fireplace<br>Ceramic tile floor in baths and utility<br>Possible finishes include Satin Nickel, Matte Black, or Oil Rubbed Bronze<br>Standard wood-look tile selections in living room, dining, kitchen, entry and hall.<br>Raised 10' ceiling in living areas and Primary bedrooms (trays 9') (on certain single                                                                                       | Hand textured walls<br>3" paint grade baseboard and casing<br>Insulated entry door (panel style may vary)<br>Wall-to-wall plush cut loop berber carpet with 1/2" 6 lb pad in select areas<br>Enhanced light package including chandelier, island pendants, coach lights and vanity<br>lights<br>Ceiling fans in living room and primary bedroom (Box rated and wired for ceiling fans                                                                                                      |
| story plans)                                                                                                                                                                                                                                                                                                                                                                                                                               | in all other bedrooms)                                                                                                                                                                                                                                                                                                                                                                                                                                                                     |
| Inspections / Engineering<br>All foundation designs reviewed and stamped by 3rd party state-certified engineer.                                                                                                                                                                                                                                                                                                                            | HERS Index energy efficiency rating performed twice by 3rd party licensed inspector<br>(every home is tested; score varies per plan & home permit date)                                                                                                                                                                                                                                                                                                                                    |
| Energy-efficiency                                                                                                                                                                                                                                                                                                                                                                                                                          |                                                                                                                                                                                                                                                                                                                                                                                                                                                                                            |
| LED lights throughout<br>Continuous eave roof ventilation<br>R-8 Perimeter foam insulation at slab<br>R-8 Insulated and mastic sealed A/C ducts<br>R-15 blown-in insulation in external walls. Excludes garage<br>Sill seal foam gasket used under exterior framing, against concrete, to reduce air<br>Low-e Thermalpane tilt-in vinyl windows with screen (U-Factors of .30 or less & SHGC<br>Coefficient with argon gas of .26 or less) | Radiant barrier roof decking<br>R-44 blown-in insulation in attic<br>Up to 96% efficient tankless water heater<br>Gas heating 96% high efficiency furnace & duct work<br>Energy Star certified home (homes permitted after 01/01/2024)<br>Polycel caulking around windows, doors and joints (energy efficient caulking package)<br>HERS Index Energy Efficiency Rating performed twice by 3rd party licensed inspector<br>(every home is tested; score varies per plan & home permit date) |
| Garage                                                                                                                                                                                                                                                                                                                                                                                                                                     |                                                                                                                                                                                                                                                                                                                                                                                                                                                                                            |
| Pull-down attic access in garage (per plan)<br>Wifi enabled garage door opener with 2 remotes (2-car garages only)                                                                                                                                                                                                                                                                                                                         | Finished 2-car garage with wall texture, trim and paint                                                                                                                                                                                                                                                                                                                                                                                                                                    |
| Safety                                                                                                                                                                                                                                                                                                                                                                                                                                     |                                                                                                                                                                                                                                                                                                                                                                                                                                                                                            |
| Carbon Monoxide detectors<br>Oriented Strand Board (OSB) exterior walls<br>Tornado Straps that secure perimeter walls to rafters/roof                                                                                                                                                                                                                                                                                                      | Installed smoke detectors<br>Anchor bolts that secure perimeter walls to foundation<br>Kwikset door hardware, including Smartkey functionality at all exterior doors                                                                                                                                                                                                                                                                                                                       |
| Smart Home Features                                                                                                                                                                                                                                                                                                                                                                                                                        |                                                                                                                                                                                                                                                                                                                                                                                                                                                                                            |
| Video doorbell with Chime at front entry<br>Occupancy sensor at utility room and pantry door<br>Wifi Enabled Garage Door Opener with 2 remotes (2-car garages only)<br>Electric vehicle charging plug ( 220V 50Amp service; homes permitted after<br>01/01/2024)                                                                                                                                                                           | 2 Electrical outlet w/dual USB ports in kitchen<br>2 Electrical outlet w/dual USB ports in primary bedroom<br>Ecobee® Programmable, Wifi-Enabled, Thermostat with Heat/Cool Auto mode                                                                                                                                                                                                                                                                                                      |
| Exterior Finishes                                                                                                                                                                                                                                                                                                                                                                                                                          |                                                                                                                                                                                                                                                                                                                                                                                                                                                                                            |
| Full sod<br>Brick mailbox with cast stone address block<br>Guttering over entry and AC pad (vary per plan)<br>Brick exterior with partial siding (varies per plan)                                                                                                                                                                                                                                                                         | Wellington landscape package<br>2 Woodford freeze-proof exterior water spigots<br>Minimum of 2 exterior waterproof electrical outlets                                                                                                                                                                                                                                                                                                                                                      |
| Warranties                                                                                                                                                                                                                                                                                                                                                                                                                                 |                                                                                                                                                                                                                                                                                                                                                                                                                                                                                            |
| Termite company's 5-year warranty<br>RWC New Home limited 10-year warranty<br>Manufacturer's limited 30-year shingle warranty                                                                                                                                                                                                                                                                                                              | Builder's limited one-year warranty<br>Manufacturer's limited appliance warranty<br>Manufacturer's limited heating & cooling units warranty                                                                                                                                                                                                                                                                                                                                                |
| Kitchen                                                                                                                                                                                                                                                                                                                                                                                                                                    |                                                                                                                                                                                                                                                                                                                                                                                                                                                                                            |
| *Price Pfister® kitchen faucet<br>3cm granite or quartz kitchen countertops<br>Pendant lights over bar or island (select plans)<br>Undermount single basin kitchen sink (stainless steel)<br>Disposal switch located beside kitchen faucet on all kitchen islands (per plan)                                                                                                                                                               | Water line for refrigerator icemaker<br>Tiled backsplash up to the bottom of cabinets<br>1/3 horsepower sink garbage disposal w/ air switch<br>Flat panel 30" soft-close upper kitchen wood cabinets (painted/stained)<br>Samsung stainless steel top control dishwasher, over the range microwave, and wifi<br>enabled free-standing gas range                                                                                                                                            |
|                                                                                                                                                                                                                                                                                                                                                                                                                                            | Seller's or its Representative's Initials                                                                                                                                                                                                                                                                                                                                                                                                                                                  |