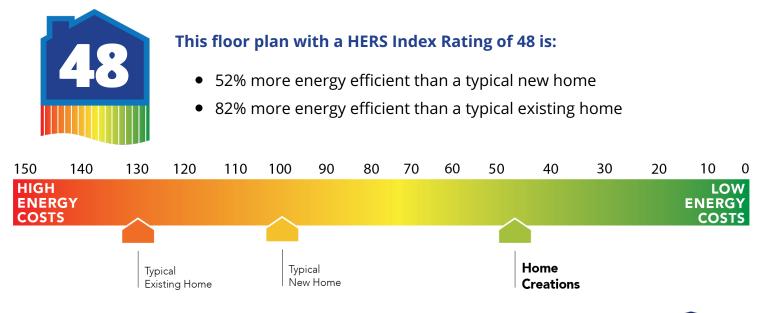

## Andrew Collection: The Wellington Collection Floor Plan: Andrew Square Feet: 1,543 (m.o.l.) Bedrooms: 3 Bathrooms: 2.0 Garage: 2 Car







Elevation B



Elevation C









## **Included Features**

Collection: The Wellington Collection Floor Plan: Andrew

Square Feet: 1,543 (m.o.l.) Bedrooms: 3 Bathrooms: 2.0 Garage: 2 Car

| Sheetrock screwed to studs/walls<br>*Uponor AquaPEX tubing for water lines<br>Heat-taped condensation lines (attic only)<br>Protective ground fault interrupter circuits<br>*Air and moisture barrier DUPONT TYVEK HOMEWRAP with 10-year warranty<br>15.2 SEER electrical central air conditioning (homes with finals after 1/1/ 2023) |
|--------------------------------------------------------------------------------------------------------------------------------------------------------------------------------------------------------------------------------------------------------------------------------------------------------------------