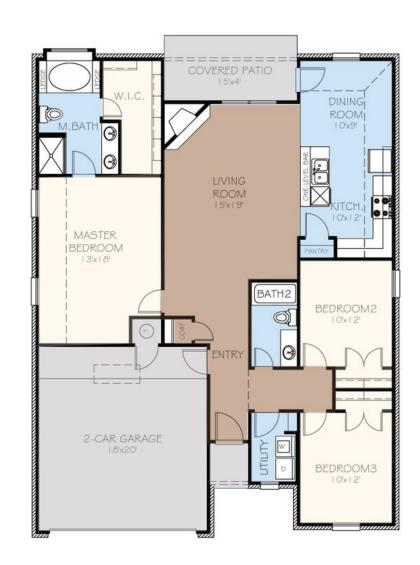

## Andrew Collection: The Wellington Collection Floor Plan: Andrew Square Feet: 1,543 (m.o.l.) Bedrooms: 3 Bathrooms: 2.0 Garage: 2 Car

Elevation B

Elevation C

## **Included Features**

Collection: The Wellington Collection Floor Plan: Andrew

Square Feet: 1,543 (m.o.l.) Bedrooms: 3 Bathrooms: 2.0 Garage: 2 Car

| Sheetrock screwed to studs/walls<br>*Uponor AquaPEX tubing for water lines<br>Heat-taped condensation lines (attic only)<br>Protective ground fault interrupter circuits<br>*Air and moisture barrier DUPONT TYVEK HOMEWRAP with 10-year warranty<br>15.2 SEER electrical central air conditioning (homes with finals after 1/1/ 2023) |
|----------------------------------------------------------------------------------------------------------------------------------------------------------------------------------------------------------------------------------------------------------------------------------------------------------------------------------------|
| *Uponor AquaPEX tubing for water lines<br>Heat-taped condensation lines (attic only)<br>Protective ground fault interrupter circuits<br>*Air and moisture barrier DUPONT TYVEK HOMEWRAP with 10-year warranty                                                                                                                          |
| Heat-taped condensation lines (attic only)<br>Protective ground fault interrupter circuits<br>*Air and moisture barrier DUPONT TYVEK HOMEWRAP with 10-year warranty                                                                                                                                                                    |
| *Air and moisture barrier DUPONT TYVEK HOMEWRAP with 10-year warranty                                                                                                                                                                                                                                                                  |
| 15.2 SEER electrical central air conditioning (homes with finals after 1/1/ 2023)                                                                                                                                                                                                                                                      |
|                                                                                                                                                                                                                                                                                                                                        |
|                                                                                                                                                                                                                                                                                                                                        |
|                                                                                                                                                                                                                                                                                                                                        |
| Ceramic tile floor<br>Price Pfister® bathroom faucet                                                                                                                                                                                                                                                                                   |
| 2 cm granite or quartz countertops with 4" backsplash                                                                                                                                                                                                                                                                                  |
| One piece tub/shower enclosure in all secondary baths                                                                                                                                                                                                                                                                                  |
|                                                                                                                                                                                                                                                                                                                                        |
| Hand textured walls                                                                                                                                                                                                                                                                                                                    |
| 3" paint grade baseboard and casing<br>Insulated entry door (panel style may vary)                                                                                                                                                                                                                                                     |
| Wall-to-wall plush cut loop berber carpet with 1/2" 6 lb pad in select areas                                                                                                                                                                                                                                                           |
| Enhanced light package including chandelier, island pendants, coach lights and vanity lights                                                                                                                                                                                                                                           |
| Ceiling fans in living room and primary bedroom (Box rated and wired for ceiling fans in all other bedrooms)                                                                                                                                                                                                                           |
|                                                                                                                                                                                                                                                                                                                                        |
| All foundation designs reviewed and stamped by 3rd party state-certified engineer.                                                                                                                                                                                                                                                     |
|                                                                                                                                                                                                                                                                                                                                        |
|                                                                                                                                                                                                                                                                                                                                        |
| Radiant barrier roof decking<br>R-44 blown-in insulation in attic                                                                                                                                                                                                                                                                      |
| Up to 96% efficient tankless water heater                                                                                                                                                                                                                                                                                              |
| Gas heating 96% high efficiency furnace & duct work<br>Energy Star certified home (homes permitted after 01/01/2024)                                                                                                                                                                                                                   |
| Polycel caulking around windows, doors and joints (energy efficient caulking package)                                                                                                                                                                                                                                                  |
| HERS Index Energy Efficiency Rating performed twice by 3rd party licensed inspector (every home is tested; score varies per plan & home permit date)                                                                                                                                                                                   |
|                                                                                                                                                                                                                                                                                                                                        |
| Finished 2-car garage with wall texture, trim and paint                                                                                                                                                                                                                                                                                |
|                                                                                                                                                                                                                                                                                                                                        |
| Installed smoke detectors                                                                                                                                                                                                                                                                                                              |
| Anchor bolts that secure perimeter walls to foundation<br>Kwikset door hardware, including Smartkey functionality at all exterior doors                                                                                                                                                                                                |
|                                                                                                                                                                                                                                                                                                                                        |
| 2 Electrical outlet w/dual USB ports in kitchen                                                                                                                                                                                                                                                                                        |
| 2 Electrical outlet w/dual USB ports in primary bedroom<br>Ecobee® Programmable, Wifi-Enabled, Thermostat with Heat/Cool Auto mode                                                                                                                                                                                                     |
|                                                                                                                                                                                                                                                                                                                                        |
|                                                                                                                                                                                                                                                                                                                                        |
| Wellington landscape package                                                                                                                                                                                                                                                                                                           |
| 2 Woodford freeze-proof exterior water spigots<br>Minimum of 2 exterior waterproof electrical outlets                                                                                                                                                                                                                                  |
|                                                                                                                                                                                                                                                                                                                                        |
| Builder's limited one-year warranty                                                                                                                                                                                                                                                                                                    |
| Manufacturer's limited appliance warranty<br>Manufacturer's limited heating & cooling units warranty                                                                                                                                                                                                                                   |
|                                                                                                                                                                                                                                                                                                                                        |
| Water line for refrigerator icemaker                                                                                                                                                                                                                                                                                                   |
| Tiled backsplash up to the bottom of cabinets<br>1/3 horsepower sink garbage disposal w/ air switch                                                                                                                                                                                                                                    |
| Flat panel 30" soft-close upper kitchen wood cabinets (painted/stained)                                                                                                                                                                                                                                                                |
| Samsung stainless steel top control dishwasher, over the range microwave, and wifi  Seller's or its Representative's Initials                                                                                                                                                                                                          |
|                                                                                                                                                                                                                                                                                                                                        |