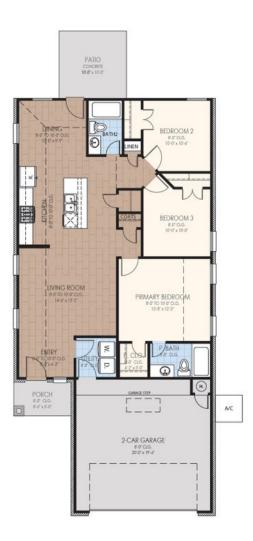

From the Village Collection

Floor Plan: Snapdragon Square Feet: 1,257 (m.o.l.) Bedrooms: 3 Bathrooms: 2.0 Garage: 2 Car

The availability and/or features of this plan are subject to change without prior notice. Price of this plan will vary at different communities. Please contact our New Home Consultant for details and available homes with this plan.

## **Included Features**

Address: 3804 Apple Villas Circle Price: \$256,990

Collection: The Village Collection Floor Plan: Snapdragon

Square Feet: 1,257 (m.o.l.) Bedrooms: 3 Bathrooms: 2.0 Garage: 2 Car