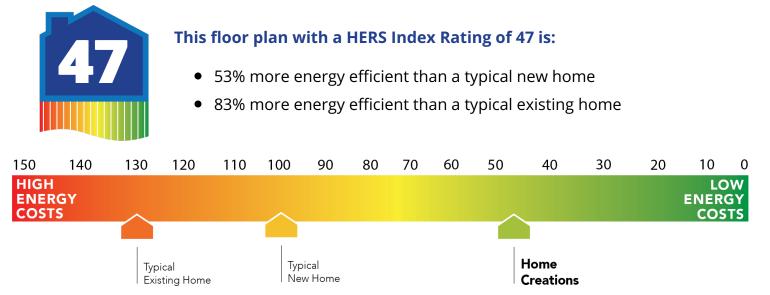

## Construction / Plumbing / Electrical / Mechanical

| Construction / Plumbing / Electrical / Mechanical<br>Copper electrical wiring<br>6 mil poly moisture barrier under slab<br>Electric dryer connection in utility room<br>Enhanced modified slab on grade foundation<br>Exterior 2 x 4 stud-grade lumber walls (16" on center)<br>RG6 Quad-shield cable wiring (at least four category 5e structured wiring)<br>*Atlas Pinnacle HP42 130 MPH class 3 impact rated shingles with Scotchgard (homes<br>permitted after 09/01/2023) |                                            | Sheetrock screwed to studs/walls<br>*Uponor AquaPEX tubing for water lines<br>Heat-taped condensation lines (attic only)<br>Protective ground fault interrupter circuits<br>*Air and moisture barrier DUPONT TYVEK HOMEWRAP with 10-year warranty<br>15.2 SEER electrical central air conditioning (homes with finals after 1/1/ 2023)                                                                                                                                                     |  |
|--------------------------------------------------------------------------------------------------------------------------------------------------------------------------------------------------------------------------------------------------------------------------------------------------------------------------------------------------------------------------------------------------------------------------------------------------------------------------------|--------------------------------------------|--------------------------------------------------------------------------------------------------------------------------------------------------------------------------------------------------------------------------------------------------------------------------------------------------------------------------------------------------------------------------------------------------------------------------------------------------------------------------------------------|--|
| Bathroom<br>Undermount sinks                                                                                                                                                                                                                                                                                                                                                                                                                                                   |                                            | Ceramic tile floor                                                                                                                                                                                                                                                                                                                                                                                                                                                                         |  |
| One piece tub/shower enclosure in all secondary baths<br>One piece 3x5 insert w/ tile surround enclosure in primary bath                                                                                                                                                                                                                                                                                                                                                       |                                            | 1.6 cm granite or quartz countertops with 4" backsplash<br>*Price Pfister® bathroom faucet (choice of satin nickel or black)                                                                                                                                                                                                                                                                                                                                                               |  |
| Interior Finishes                                                                                                                                                                                                                                                                                                                                                                                                                                                              |                                            |                                                                                                                                                                                                                                                                                                                                                                                                                                                                                            |  |
| Square corners<br>3″ paint grade baseboard and casing<br>Insulated entry door (panel style may vary)<br>Possible finishes include Satin Nickel, Chrome, or Oil Rubber Bronze<br>Standard wood-look tile selections in living room, dining, kitchen, entry and hall                                                                                                                                                                                                             |                                            | Hand textured walls<br>Ceramic tile floor in bathrooms and utility<br>Enhanced lighting package including chandelier and coach lights<br>Raised 10' ceiling in living areas and Primary bedrooms (in single story plan)<br>Wall-to-Wall plush cut loop berber carpet with 1/2" 6 lb. pad in all bedrooms and<br>bedroom closets                                                                                                                                                            |  |
| Ceiling fans in living room and primary bedroom (Box rated and wired for ceiling fans<br>in all other bedrooms)                                                                                                                                                                                                                                                                                                                                                                |                                            |                                                                                                                                                                                                                                                                                                                                                                                                                                                                                            |  |
| Inspections / Engineering                                                                                                                                                                                                                                                                                                                                                                                                                                                      |                                            |                                                                                                                                                                                                                                                                                                                                                                                                                                                                                            |  |
| All foundation designs reviewed and stam                                                                                                                                                                                                                                                                                                                                                                                                                                       | ped by 3rd party state-certified engineer. | HERS Index energy efficiency rating performed twice by 3rd party licensed inspector (every home is tested; score varies per plan & home permit date)                                                                                                                                                                                                                                                                                                                                       |  |
| Energy-efficiency                                                                                                                                                                                                                                                                                                                                                                                                                                                              |                                            |                                                                                                                                                                                                                                                                                                                                                                                                                                                                                            |  |
| LED lights throughout<br>Continuous eave roof ventilation<br>R-8 Perimeter foam insulation at slab<br>R-8 Insulated and mastic sealed A/C ducts<br>R-15 blown-in insulation in external walls. Excludes garage<br>Sill seal foam gasket used under exterior framing, against concrete, to reduce air<br>Low-e Thermalpane tilt-in vinyl windows with screen (U-Factors of .30 or less & SHGC<br>Coefficient with argon gas of .26 or less)                                     |                                            | Radiant barrier roof decking<br>R-44 blown-in insulation in attic<br>Up to 96% efficient tankless water heater<br>Gas heating 96% high efficiency furnace & duct work<br>Energy Star certified home (homes permitted after 01/01/2024)<br>Polycel caulking around windows, doors and joints (energy efficient caulking package)<br>HERS Index Energy Efficiency Rating performed twice by 3rd party licensed inspector<br>(every home is tested; score varies per plan & home permit date) |  |
| Garage                                                                                                                                                                                                                                                                                                                                                                                                                                                                         |                                            |                                                                                                                                                                                                                                                                                                                                                                                                                                                                                            |  |
| Pull-down attic access in garage (per plan)<br>Wifi enabled garage door opener with 2 remotes (2-car garages only)                                                                                                                                                                                                                                                                                                                                                             |                                            | Finished 2-car garage with wall texture, trim and paint                                                                                                                                                                                                                                                                                                                                                                                                                                    |  |
| Safety                                                                                                                                                                                                                                                                                                                                                                                                                                                                         |                                            |                                                                                                                                                                                                                                                                                                                                                                                                                                                                                            |  |
| Carbon Monoxide detectors<br>Oriented Strand Board (OSB) exterior walls<br>Tornado Straps that secure perimeter walls to rafters/roof                                                                                                                                                                                                                                                                                                                                          |                                            | Installed smoke detectors<br>Anchor bolts that secure perimeter walls to foundation<br>Kwikset door hardware, including Smartkey functionality at all exterior doors                                                                                                                                                                                                                                                                                                                       |  |
| Smart Home Features                                                                                                                                                                                                                                                                                                                                                                                                                                                            |                                            |                                                                                                                                                                                                                                                                                                                                                                                                                                                                                            |  |
| Wifi-Enabled Samsung Range<br>2 Electrical outlet w/dual USB ports in primary bedroom<br>Ecobee® Programmable, Wifi-Enabled, Thermostat with Heat/Cool Auto mode                                                                                                                                                                                                                                                                                                               |                                            | 2 Electrical outlet w/dual USB ports in kitchen<br>Wifi Enabled Garage Door Opener with 2 remotes (2-car garages only)<br>Electric vehicle charging plug ( 220V 50Amp service; homes permitted after<br>01/01/2024)                                                                                                                                                                                                                                                                        |  |
| Exterior Finishes                                                                                                                                                                                                                                                                                                                                                                                                                                                              |                                            |                                                                                                                                                                                                                                                                                                                                                                                                                                                                                            |  |
| Brick mailbox<br>Full sod in front, back and side yards<br>Minimum of 2 exterior waterproof electrical outlets<br>Video Doorbell with Free Storage and Playback Data Feature                                                                                                                                                                                                                                                                                                   |                                            | Village landscaping package<br>Guttering over entry and AC pad (vary per plan)<br>Brick exterior with partial siding (varies per plan)                                                                                                                                                                                                                                                                                                                                                     |  |
| Warranties                                                                                                                                                                                                                                                                                                                                                                                                                                                                     |                                            |                                                                                                                                                                                                                                                                                                                                                                                                                                                                                            |  |
| Termite company's 5-year warranty<br>RWC New Home limited 10-year warranty<br>Manufacturer's limited 30-year shingle warranty                                                                                                                                                                                                                                                                                                                                                  |                                            | Builder's limited one-year warranty<br>Manufacturer's limited appliance warranty<br>Manufacturer's limited heating & cooling units warranty                                                                                                                                                                                                                                                                                                                                                |  |
| Kitchen                                                                                                                                                                                                                                                                                                                                                                                                                                                                        |                                            |                                                                                                                                                                                                                                                                                                                                                                                                                                                                                            |  |
| *Price Pfister® kitchen faucet<br>2 cm granite or quartz kitchen countertops<br>1/3 horsepower sink garbage disposal w/ air switch<br>Flat panel 30" soft-close upper kitchen wood cabinets (painted/stained)                                                                                                                                                                                                                                                                  |                                            | Water line for refrigerator icemaker<br>Tiled backsplash up to the bottom of cabinets<br>Single bowl stainless steel 8" deep under mount kitchen sink<br>Samsung stainless steel top control dishwasher, over the range microwave, and wifi<br>enabled free-standing gas range                                                                                                                                                                                                             |  |
| Buyer's Initials                                                                                                                                                                                                                                                                                                                                                                                                                                                               | _ Buyer's Initials                         | Seller's or its Representative's Initials                                                                                                                                                                                                                                                                                                                                                                                                                                                  |  |