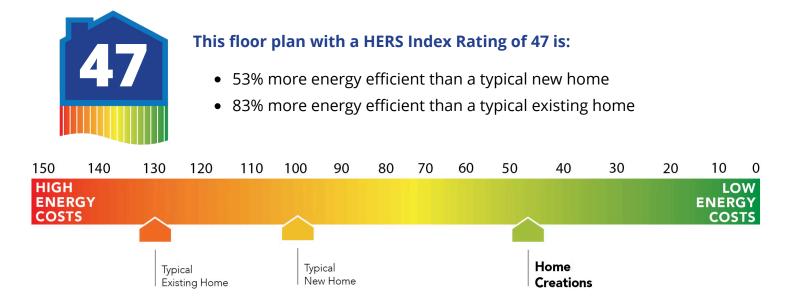

## **Included Features**

Address: 3717 Central Park Drive Price: \$None

Collection: The Village Collection Floor Plan: Snapdragon Square Feet: 1,257 (m.o.l.) Bedrooms: 3 Bathrooms: 2.0 Garage: 2 Car

| Interior Finishes                                                                                                                                                                                                                                                                                                                                                                                                                                                    |                                                                                                                                                                                                                                                                                                                                                                                                                   |
|----------------------------------------------------------------------------------------------------------------------------------------------------------------------------------------------------------------------------------------------------------------------------------------------------------------------------------------------------------------------------------------------------------------------------------------------------------------------|-------------------------------------------------------------------------------------------------------------------------------------------------------------------------------------------------------------------------------------------------------------------------------------------------------------------------------------------------------------------------------------------------------------------|
| Square corners<br>3" paint grade baseboard and casing<br>Insulated entry door (panel style may vary)<br>Enhanced lighting package including chandelier and coach lights<br>Raised 10' ceiling in living areas and Primary bedrooms (in single story plan)<br>Wall-to-Wall plush cut loop berber carpet with 1/2" 6 lb. pad in all bedrooms and<br>bedroom closets                                                                                                    | Hand textured walls<br>Ceramic tile floor in bathrooms and utility<br>Deako Rocker Switches (Homes permitted after 11/1/24)<br>Possible finishes include Satin Nickel, Matte Black, or Oil Rubbed Bronze<br>Standard wood-look tile selections in living room, dining, kitchen, entry and hall<br>Ceiling fans in living room and primary bedroom (Box rated and wired for ceiling fans<br>in all other bedrooms) |
| Safety                                                                                                                                                                                                                                                                                                                                                                                                                                                               |                                                                                                                                                                                                                                                                                                                                                                                                                   |
| Installed smoke detectors<br>Oriented Strand Board (OSB) exterior walls<br>Tornado Straps that secure perimeter walls to rafters/roof                                                                                                                                                                                                                                                                                                                                | Carbon Monoxide detectors<br>Anchor bolts that secure perimeter walls to foundation                                                                                                                                                                                                                                                                                                                               |
| Bathroom                                                                                                                                                                                                                                                                                                                                                                                                                                                             |                                                                                                                                                                                                                                                                                                                                                                                                                   |
| Undermount sinks<br>1.6 engineered marble countertops with 4" backsplash<br>*Schluter-KERDI Shower System behind all primary shower walls<br>*Price Pfister® bathroom faucet (choice of satin nickel or black)                                                                                                                                                                                                                                                       | Ceramic tile floor<br>Fiberglass shower / tub combo in all secondary baths<br>One piece 3x5 insert w/ tile surround enclosure in primary bath                                                                                                                                                                                                                                                                     |
| Energy-efficiency                                                                                                                                                                                                                                                                                                                                                                                                                                                    |                                                                                                                                                                                                                                                                                                                                                                                                                   |
| LED lights throughout<br>Continuous eave roof ventilation<br>R-8 Perimeter foam insulation at slab<br>Up to 96% efficient tankless water heater<br>R-15 blown-in insulation in external walls. Excludes garage<br>Sill seal foam gasket used under exterior framing, against concrete, to reduce air loss<br>HERS Index Energy Efficiency Rating performed twice by 3rd party licensed inspector<br>(every home is tested; score varies per plan & home permit date) | Radiant barrier roof decking<br>R-44 blown-in insulation in attic<br>R-8 Insulated and mastic sealed A/C ducts<br>Gas heating 96% high efficiency furnace & duct work<br>Polycel caulking around windows, doors and joints (energy efficient caulking package)<br>Low-e Thermalpane tilt-in vinyl windows with screen (U-Factors of .30 or less & SHGC<br>Coefficient with argon gas of .26 or less)              |
| Construction / Plumbing / Electrical / Mechanical                                                                                                                                                                                                                                                                                                                                                                                                                    |                                                                                                                                                                                                                                                                                                                                                                                                                   |
| Copper electrical wiring<br>6 mil poly moisture barrier under slab<br>Electric dryer connection in utility room<br>Heat-taped condensation lines (attic only)<br>15.2 SEER electrical central air conditioning<br>*Air and moisture barrier DUPONT TYVEK HOMEWRAP with 10-year warranty<br>Exterior to interior CAT 5e outlet in front coat closet (RG6 Quad-shield cable wiring)                                                                                    | Sheetrock screwed to studs/walls<br>*Uponor AquaPEX tubing for water lines<br>Enhanced modified slab on grade foundation<br>Protective ground fault interrupter circuits<br>Exterior 2 x 4 stud-grade lumber walls (16" on center)<br>*Atlas Pinnacle HP42 130 MPH class 3 impact rated shingles with Scotchgard with<br>lifetime limited warranty                                                                |
| (Homes permitted after November 1, 2024)                                                                                                                                                                                                                                                                                                                                                                                                                             |                                                                                                                                                                                                                                                                                                                                                                                                                   |
| <b>Exterior Finishes</b><br>Full sod<br>2 Woodford freeze-proof exterior water spigots<br>Minimum of 2 exterior waterproof electrical outlets<br>Brick mailbox *may not be available in every community                                                                                                                                                                                                                                                              | Village landscaping package<br>Guttering over entry and AC pad (vary per plan)<br>Brick exterior with partial siding (varies per plan)                                                                                                                                                                                                                                                                            |
| Warranties                                                                                                                                                                                                                                                                                                                                                                                                                                                           |                                                                                                                                                                                                                                                                                                                                                                                                                   |
| Termite company's 5-year warranty<br>RWC New Home limited 10-year warranty<br>Manufacturer's lifetime limited shingle warranty                                                                                                                                                                                                                                                                                                                                       | Builder's limited one-year warranty<br>Manufacturer's limited appliance warranty<br>Manufacturer's limited heating & cooling units warranty                                                                                                                                                                                                                                                                       |
| Inspections / Engineering                                                                                                                                                                                                                                                                                                                                                                                                                                            |                                                                                                                                                                                                                                                                                                                                                                                                                   |
| All foundation & frame designs reviewed and stamped by 3rd party state-certified engineer.                                                                                                                                                                                                                                                                                                                                                                           | HERS Index energy efficiency rating inspection performed twice by 3rd party licensed inspector (every home is tested; score varies per plan & home permit date)                                                                                                                                                                                                                                                   |
| Smart Home Features                                                                                                                                                                                                                                                                                                                                                                                                                                                  |                                                                                                                                                                                                                                                                                                                                                                                                                   |
| Wifi-Enabled Samsung Range<br>2 Electrical outlet w/dual USB ports in kitchen (permits after 03/01/2024)<br>2 Electrical outlet w/dual USB ports in primary bedroom (permits after 03/01/2024)                                                                                                                                                                                                                                                                       | Ecobee® Programmable, Wifi-Enabled, Thermostat with Heat/Cool Auto mode<br>Kwikset door hardware, including Smartkey functionality at all exterior doors<br>Electric vehicle charging plug ( 220V 50Amp service; homes permitted after<br>01/01/2024)                                                                                                                                                             |
| Deako Smart Package (2 smart switches, 2 smart dimmer switches, and 1 simple notion sensor switch) (Homes permitted 11/1/24)                                                                                                                                                                                                                                                                                                                                         | ·····,                                                                                                                                                                                                                                                                                                                                                                                                            |
| Garage                                                                                                                                                                                                                                                                                                                                                                                                                                                               |                                                                                                                                                                                                                                                                                                                                                                                                                   |
| Pull-down attic access in garage (per plan)<br>Wifi Enabled Garage Door Opener with 2 remotes (2-car garages only)                                                                                                                                                                                                                                                                                                                                                   | Finished 2-car garage with wall texture, trim and paint                                                                                                                                                                                                                                                                                                                                                           |