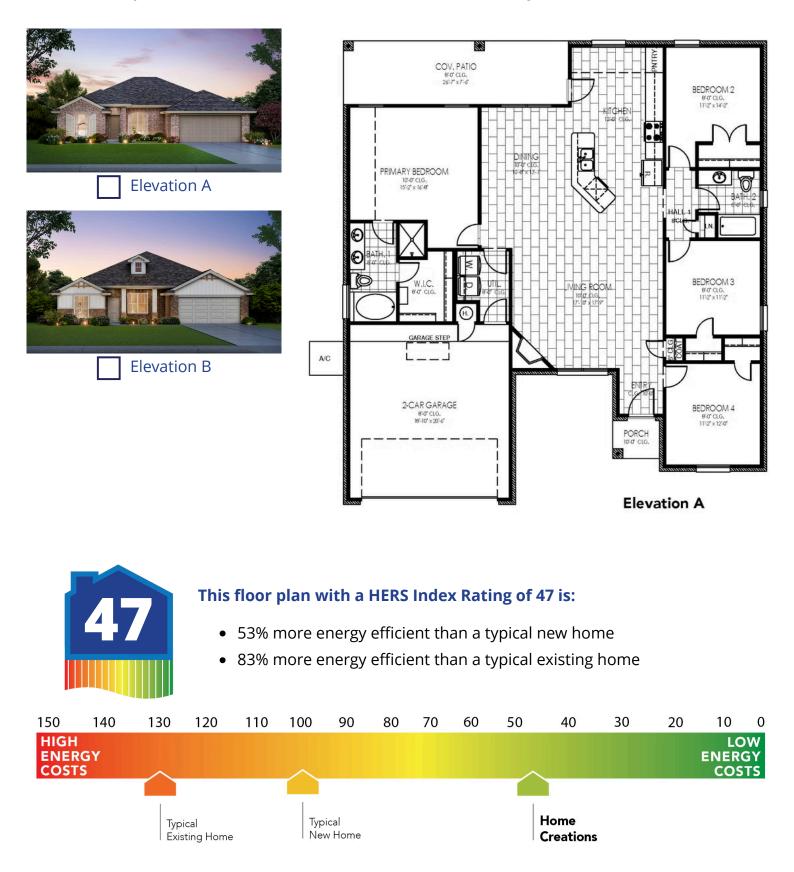

## Lockard

Collection: The Wellington Collection Floor Plan: Lockard Square Feet: 1,823 (m.o.l.) Bedrooms: 4 Bathrooms: 2.0 Garage: 2 Car

## Included Features

Collection: The Wellington Collection Floor Plan: Lockard Square Feet: 1,823 (m.o.l.) Bedrooms: 4 Bathrooms: 2.0 Garage: 2 Car

| Interior Finishes                                                                                                                                                                                                                                                                                                                                                                                                                                              |                                                                                                                                                                                                                                                                                                                                                                                                                                                                                              |
|----------------------------------------------------------------------------------------------------------------------------------------------------------------------------------------------------------------------------------------------------------------------------------------------------------------------------------------------------------------------------------------------------------------------------------------------------------------|----------------------------------------------------------------------------------------------------------------------------------------------------------------------------------------------------------------------------------------------------------------------------------------------------------------------------------------------------------------------------------------------------------------------------------------------------------------------------------------------|
| Square corners<br>Ventless gas log fireplace<br>Ceramic tile floor in baths and utility<br>Deako Rocker Switches (Homes permitted after 11/1/24)<br>Wall-to-wall plush cut loop berber carpet with 1/2" 6 lb pad in select areas<br>Raised 10' ceiling in living areas and Primary bedrooms (trays 9') (on certain single<br>story plans)<br>Enhanced light package including chandelier, island pendants, coach lights and vanity<br>lights (varies per plan) | Hand textured walls<br>3" paint grade baseboard and casing<br>Insulated entry door (panel style may vary)<br>Possible finishes include Satin Nickel, Matte Black, or Oil Rubbed Bronze<br>Standard wood-look tile selections in living room, dining, kitchen, entry and hall.<br>Ceiling fans in living room and primary bedroom (Box rated and wired for ceiling fans<br>in all other bedrooms)                                                                                             |
| Safety                                                                                                                                                                                                                                                                                                                                                                                                                                                         |                                                                                                                                                                                                                                                                                                                                                                                                                                                                                              |
| Installed smoke detectors<br>Oriented Strand Board (OSB) exterior walls<br>Tornado Straps that secure perimeter walls to rafters/roof                                                                                                                                                                                                                                                                                                                          | Carbon Monoxide detectors<br>Anchor bolts that secure perimeter walls to foundation                                                                                                                                                                                                                                                                                                                                                                                                          |
| Bathroom                                                                                                                                                                                                                                                                                                                                                                                                                                                       |                                                                                                                                                                                                                                                                                                                                                                                                                                                                                              |
| Undermount sinks<br>Framed mirrors in all baths<br>Light over primary bath showers (varies per plan)<br>2 cm granite or quartz countertops with 4″ backsplash<br>Tiled shower walls and tiled-surround garden tub in primary bath                                                                                                                                                                                                                              | Ceramic tile floor<br>Price Pfister® bathroom faucet<br>Fiberglass shower / tub combo in all secondary baths<br>*Schluter-KERDI Shower System behind all shower walls                                                                                                                                                                                                                                                                                                                        |
| Energy-efficiency                                                                                                                                                                                                                                                                                                                                                                                                                                              |                                                                                                                                                                                                                                                                                                                                                                                                                                                                                              |
| LED lights throughout<br>Continuous eave roof ventilation<br>R-8 Perimeter foam insulation at slab<br>Up to 96% efficient tankless water heater<br>R-15 blown-in insulation in external walls. Excludes garage<br>Polycel caulking around windows, doors and joints (energy efficient caulking package)<br>Low-e Thermalpane tilt-in vinyl windows with screen (U-Factors of .30 or less & SHGC<br>Coefficient with argon gas of .26 or less)                  | Radiant barrier roof decking<br>R-44 blown-in insulation in attic<br>R-8 Insulated and mastic sealed A/C ducts<br>Gas heating 96% high efficiency furnace & duct work<br>Energy Star certified home (homes permitted after 01/01/2024)<br>Sill seal foam gasket used under exterior framing, against concrete, to reduce air loss<br>HERS Index Energy Efficiency Rating performed twice by 3rd party licensed inspector<br>(every home is tested; score varies per plan & home permit date) |
| Construction / Plumbing / Electrical / Mechanical                                                                                                                                                                                                                                                                                                                                                                                                              |                                                                                                                                                                                                                                                                                                                                                                                                                                                                                              |
| Copper electrical wiring<br>6 mil poly moisture barrier under slab<br>Electric dryer connection in utility room<br>Heat-taped condensation lines (attic only)<br>15.2 SEER electrical central air conditioning<br>*Air and moisture barrier DUPONT TYVEK HOMEWRAP with 10-year warranty<br>Exterior to interior CAT 5e outlet in front coat closet (RG6 Quad-shield cable wiring)                                                                              | Sheetrock screwed to studs/walls<br>*Uponor AquaPEX tubing for water lines<br>Enhanced modified slab on grade foundation<br>Protective ground fault interrupter circuits<br>Exterior 2 x 4 stud-grade lumber walls (16" on center)<br>*Atlas Pinnacle HP42 130 MPH class 3 impact rated shingles with Scotchgard with<br>lifetime limited warranty                                                                                                                                           |
| (Homes permitted after November 1, 2024)                                                                                                                                                                                                                                                                                                                                                                                                                       |                                                                                                                                                                                                                                                                                                                                                                                                                                                                                              |
| <b>Exterior Finishes</b><br>Full sod<br>Brick mailbox with cast stone address block<br>Guttering over entry and AC pad (vary per plan)<br>Brick exterior with partial siding (varies per plan)                                                                                                                                                                                                                                                                 | Wellington landscape package<br>2 Woodford freeze-proof exterior water spigots<br>Minimum of 2 exterior waterproof electrical outlets                                                                                                                                                                                                                                                                                                                                                        |
| Warranties                                                                                                                                                                                                                                                                                                                                                                                                                                                     |                                                                                                                                                                                                                                                                                                                                                                                                                                                                                              |
| Termite company's 5-year warranty<br>RWC New Home limited 10-year warranty<br>Manufacturer's lifetime limited shingle warranty                                                                                                                                                                                                                                                                                                                                 | Builder's limited one-year warranty<br>Manufacturer's limited appliance warranty<br>Manufacturer's limited heating & cooling units warranty                                                                                                                                                                                                                                                                                                                                                  |
| Inspections / Engineering                                                                                                                                                                                                                                                                                                                                                                                                                                      |                                                                                                                                                                                                                                                                                                                                                                                                                                                                                              |
| All foundation & frame designs reviewed and stamped by 3rd party state-certified engineer.                                                                                                                                                                                                                                                                                                                                                                     | HERS Index energy efficiency rating inspection performed twice by 3rd party licensed inspector (every home is tested; score varies per plan & home permit date)                                                                                                                                                                                                                                                                                                                              |
| Smart Home Features                                                                                                                                                                                                                                                                                                                                                                                                                                            |                                                                                                                                                                                                                                                                                                                                                                                                                                                                                              |
| Ecobee® Programmable, Wifi-Enabled, Thermostat with Heat/Cool Auto mode<br>Kwikset door hardware, including Smartkey functionality at all exterior doors<br>Electric vehicle charging plug ( 220V 50Amp service; homes permitted after<br>01/01/2024)                                                                                                                                                                                                          | 2 Electrical outlet w/dual USB ports in kitchen (permits after 03/01/2024)<br>2 Electrical outlet w/dual USB ports in primary bedroom (permits after 03/01/2024)<br>Deako Smart Package (2 smart switches, 2 smart dimmer switches, and 1 simple<br>motion sensor switch) (Homes permitted 11/1/24)                                                                                                                                                                                          |
| <b>Garage</b><br>Pull-down attic access in garage (per plan)<br>Wifi Enabled Garage Door Opener with 2 remotes (2-car garages only)                                                                                                                                                                                                                                                                                                                            | Finished 2-car garage with wall texture, trim and paint                                                                                                                                                                                                                                                                                                                                                                                                                                      |