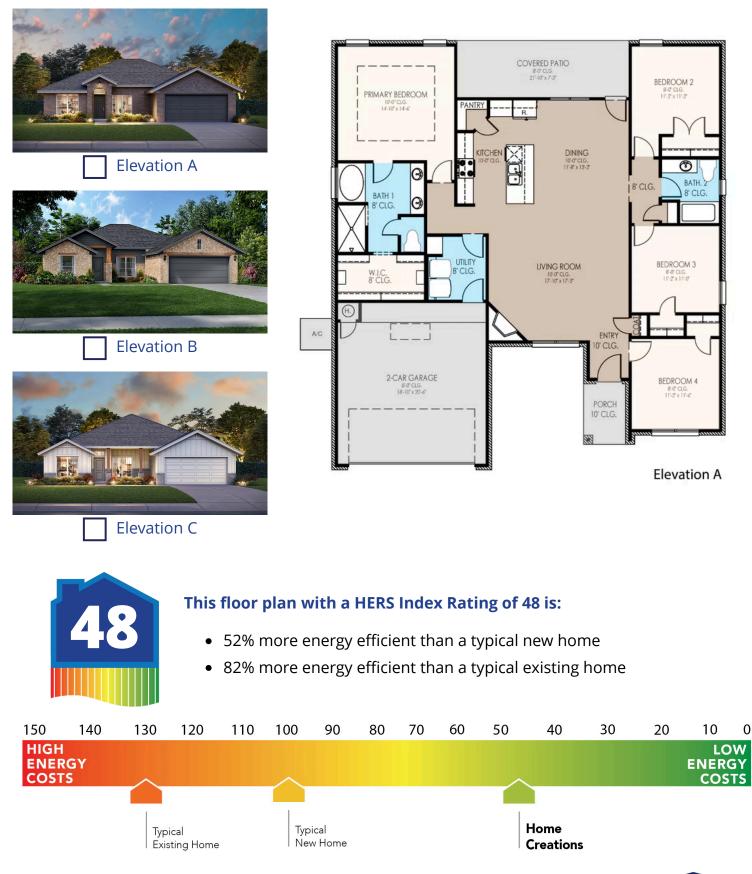

## Lockard 22

Collection: The Wellington Collection Floor Plan: Lockard 22 Square Feet: 1,846 (m.o.l.) Bedrooms: 4 Bathrooms: 2.0 Garage: 2 Car