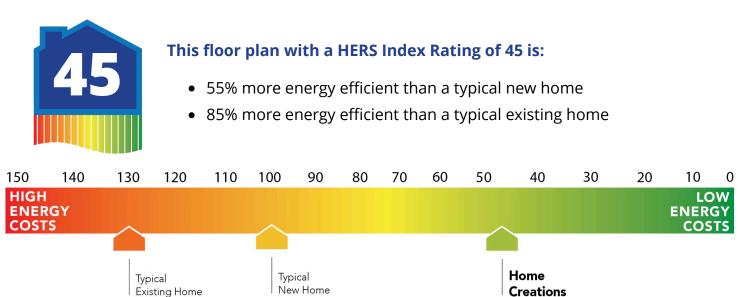

## **Included Features Collection:** The Wellington Collection **Floor Plan:** Cooper

Square Feet: 1,520 (m.o.l.) Bedrooms: 3 Bathrooms: 2.0 Garage: 2 Car

| Interior Finishes                                                                                                                                                                                                                                                                                                                                                                                                                                                                  |                                                                                                                                                                                                                                                                                                                                                                                                      |
|------------------------------------------------------------------------------------------------------------------------------------------------------------------------------------------------------------------------------------------------------------------------------------------------------------------------------------------------------------------------------------------------------------------------------------------------------------------------------------|------------------------------------------------------------------------------------------------------------------------------------------------------------------------------------------------------------------------------------------------------------------------------------------------------------------------------------------------------------------------------------------------------|
| Square corners<br>Square corners<br>Ventless gas log fireplace<br>Ceramic tile floor in baths and utility<br>Deako Rocker Switches (Homes permitted after 11/1/24)<br>Wall-to-wall plush cut loop berber carpet with 1/2" 6 lb pad in select areas<br>Raised 10' ceiling in living areas and Primary bedrooms (trays 9') (on certain single<br>story plans)<br>Enhanced light package including chandelier, island pendants, coach lights and vanity<br>lights (varies per plan)   | Hand textured walls<br>3" paint grade baseboard and casing<br>Insulated entry door (panel style may vary)<br>Possible finishes include Satin Nickel, Matte Black, or Oil Rubbed Bronze<br>Standard wood-look tile selections in living room, dining, kitchen, entry and hall.<br>Ceiling fans in living room and primary bedroom (Box rated and wired for ceiling fans<br>in all other bedrooms)     |
| Safety                                                                                                                                                                                                                                                                                                                                                                                                                                                                             |                                                                                                                                                                                                                                                                                                                                                                                                      |
| nstalled smoke detectors<br>Driented Strand Board (OSB) exterior walls<br>Tornado Straps that secure perimeter walls to rafters/roof                                                                                                                                                                                                                                                                                                                                               | Carbon Monoxide detectors<br>Anchor bolts that secure perimeter walls to foundation                                                                                                                                                                                                                                                                                                                  |
| Bathroom                                                                                                                                                                                                                                                                                                                                                                                                                                                                           |                                                                                                                                                                                                                                                                                                                                                                                                      |
| Undermount sinks<br>Framed mirrors in all baths<br>Light over primary bath showers (varies per plan)<br>2 cm granite or quartz countertops with 4″ backsplash<br>Filed shower walls and tiled-surround garden tub in primary bath                                                                                                                                                                                                                                                  | Ceramic tile floor<br>Price Pfister® bathroom faucet<br>Fiberglass shower / tub combo in all secondary baths<br>*Schluter-KERDI Shower System behind all shower walls                                                                                                                                                                                                                                |
| Energy-efficiency                                                                                                                                                                                                                                                                                                                                                                                                                                                                  |                                                                                                                                                                                                                                                                                                                                                                                                      |
| LED lights throughout<br>Continuous eave roof ventilation<br>R-8 Perimeter foam insulation at slab<br>Up to 96% efficient tankless water heater<br>R-15 blown-in insulation in external walls. Excludes garage<br>Sill seal foam gasket used under exterior framing, against concrete, to reduce air loss<br>HERS Index Energy Efficiency Rating performed twice by 3rd party licensed inspector                                                                                   | Radiant barrier roof decking<br>R-44 blown-in insulation in attic<br>R-8 Insulated and mastic sealed A/C ducts<br>Gas heating 96% high efficiency furnace & duct work<br>Polycel caulking around windows, doors and joints (energy efficient caulking package)<br>Low-e Thermalpane tilt-in vinyl windows with screen (U-Factors of .30 or less & SHGC<br>Coefficient with argon gas of .26 or less) |
| every home is tested; score varies per plan & home permit date)                                                                                                                                                                                                                                                                                                                                                                                                                    |                                                                                                                                                                                                                                                                                                                                                                                                      |
| Construction / Plumbing / Electrical / Mechanical<br>Copper electrical wiring<br>6 mil poly moisture barrier under slab<br>Electric dryer connection in utility room<br>Heat-taped condensation lines (attic only)<br>15.2 SEER electrical central air conditioning<br>*Air and moisture barrier DUPONT TYVEK HOMEWRAP with 10-year warranty<br>Exterior to interior CAT 5e outlet in front coat closet (RG6 Quad-shield cable wiring)<br>(Homes permitted after November 1, 2024) | Sheetrock screwed to studs/walls<br>*Uponor AquaPEX tubing for water lines<br>Enhanced modified slab on grade foundation<br>Protective ground fault interrupter circuits<br>Exterior 2 x 4 stud-grade lumber walls (16" on center)<br>*Atlas Pinnacle HP42 130 MPH class 3 impact rated shingles with Scotchgard with<br>lifetime limited warranty                                                   |
| Exterior Finishes                                                                                                                                                                                                                                                                                                                                                                                                                                                                  |                                                                                                                                                                                                                                                                                                                                                                                                      |
| Full sod<br>Brick mailbox with cast stone address block<br>Guttering over entry and AC pad (vary per plan)<br>Brick exterior with partial siding (varies per plan)                                                                                                                                                                                                                                                                                                                 | Wellington landscape package<br>2 Woodford freeze-proof exterior water spigots<br>Minimum of 2 exterior waterproof electrical outlets                                                                                                                                                                                                                                                                |
| Narranties                                                                                                                                                                                                                                                                                                                                                                                                                                                                         |                                                                                                                                                                                                                                                                                                                                                                                                      |
| ermite company's 5-year warranty<br>የWC New Home limited 10-year warranty<br>Aanufacturer's lifetime limited shingle warranty                                                                                                                                                                                                                                                                                                                                                      | Builder's limited one-year warranty<br>Manufacturer's limited appliance warranty<br>Manufacturer's limited heating & cooling units warranty                                                                                                                                                                                                                                                          |
| nspections / Engineering                                                                                                                                                                                                                                                                                                                                                                                                                                                           |                                                                                                                                                                                                                                                                                                                                                                                                      |
| Il foundation & frame designs reviewed and stamped by 3rd party state-certified<br>ingineer.                                                                                                                                                                                                                                                                                                                                                                                       | HERS Index energy efficiency rating inspection performed twice by 3rd party licensed inspector (every home is tested; score varies per plan & home permit date)                                                                                                                                                                                                                                      |
| Smart Home Features                                                                                                                                                                                                                                                                                                                                                                                                                                                                |                                                                                                                                                                                                                                                                                                                                                                                                      |
| Ecobee® Programmable, Wifi-Enabled, Thermostat with Heat/Cool Auto mode<br>Kwikset door hardware, including Smartkey functionality at all exterior doors<br>Electric vehicle charging plug ( 220V 50Amp service; homes permitted after<br>D1/01/2024)                                                                                                                                                                                                                              | 2 Electrical outlet w/dual USB ports in kitchen (permits after 03/01/2024)<br>2 Electrical outlet w/dual USB ports in primary bedroom (permits after 03/01/2024)<br>Deako Smart Package (2 smart switches, 2 smart dimmer switches, and 1 simple<br>motion sensor switch) (Homes permitted 11/1/24)                                                                                                  |
| Garage                                                                                                                                                                                                                                                                                                                                                                                                                                                                             |                                                                                                                                                                                                                                                                                                                                                                                                      |
| Pull-down attic access in garage (per plan)                                                                                                                                                                                                                                                                                                                                                                                                                                        | Finished 2-car garage with wall texture, trim and paint                                                                                                                                                                                                                                                                                                                                              |