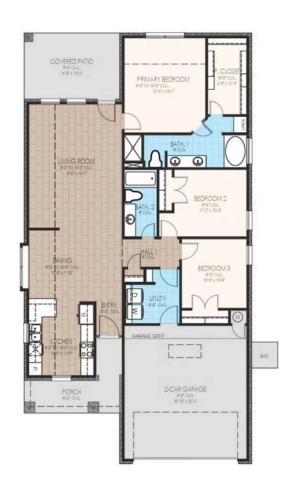

## Cooper

Collection: The Wellington Collection Floor Plan: Cooper Square Feet: 1,520 (m.o.l.) Bedrooms: 3 Bathrooms: 2.0 Garage: 2 Car

Elevation B

NAHB 🗎

Floor plans' specifications, included features, options and elevations are subject to change.

## **Included Features Collection:** The Wellington Collection **Floor Plan:** Cooper

Square Feet: 1,520 (m.o.l.) Bedrooms: 3 Bathrooms: 2.0 Garage: 2 Car

| Interior Finishes                                                                                                                                                                                                                                                                                                                                                                                                                                                                  |                                                                                                                                                                                                                                                                                                                                                                                                      |
|------------------------------------------------------------------------------------------------------------------------------------------------------------------------------------------------------------------------------------------------------------------------------------------------------------------------------------------------------------------------------------------------------------------------------------------------------------------------------------|------------------------------------------------------------------------------------------------------------------------------------------------------------------------------------------------------------------------------------------------------------------------------------------------------------------------------------------------------------------------------------------------------|
| Square corners<br>Square corners<br>Ventless gas log fireplace<br>Ceramic tile floor in baths and utility<br>Deako Rocker Switches (Homes permitted after 11/1/24)<br>Wall-to-wall plush cut loop berber carpet with 1/2" 6 lb pad in select areas<br>Raised 10' ceiling in living areas and Primary bedrooms (trays 9') (on certain single<br>story plans)<br>Enhanced light package including chandelier, island pendants, coach lights and vanity<br>lights (varies per plan)   | Hand textured walls<br>3" paint grade baseboard and casing<br>Insulated entry door (panel style may vary)<br>Possible finishes include Satin Nickel, Matte Black, or Oil Rubbed Bronze<br>Standard wood-look tile selections in living room, dining, kitchen, entry and hall.<br>Ceiling fans in living room and primary bedroom (Box rated and wired for ceiling fans<br>in all other bedrooms)     |
| Safety                                                                                                                                                                                                                                                                                                                                                                                                                                                                             |                                                                                                                                                                                                                                                                                                                                                                                                      |
| nstalled smoke detectors<br>Driented Strand Board (OSB) exterior walls<br>Tornado Straps that secure perimeter walls to rafters/roof                                                                                                                                                                                                                                                                                                                                               | Carbon Monoxide detectors<br>Anchor bolts that secure perimeter walls to foundation                                                                                                                                                                                                                                                                                                                  |
| Bathroom                                                                                                                                                                                                                                                                                                                                                                                                                                                                           |                                                                                                                                                                                                                                                                                                                                                                                                      |
| Undermount sinks<br>Framed mirrors in all baths<br>Light over primary bath showers (varies per plan)<br>2 cm granite or quartz countertops with 4″ backsplash<br>Filed shower walls and tiled-surround garden tub in primary bath                                                                                                                                                                                                                                                  | Ceramic tile floor<br>Price Pfister® bathroom faucet<br>Fiberglass shower / tub combo in all secondary baths<br>*Schluter-KERDI Shower System behind all shower walls                                                                                                                                                                                                                                |
| Energy-efficiency                                                                                                                                                                                                                                                                                                                                                                                                                                                                  |                                                                                                                                                                                                                                                                                                                                                                                                      |
| LED lights throughout<br>Continuous eave roof ventilation<br>R-8 Perimeter foam insulation at slab<br>Up to 96% efficient tankless water heater<br>R-15 blown-in insulation in external walls. Excludes garage<br>Sill seal foam gasket used under exterior framing, against concrete, to reduce air loss<br>HERS Index Energy Efficiency Rating performed twice by 3rd party licensed inspector                                                                                   | Radiant barrier roof decking<br>R-44 blown-in insulation in attic<br>R-8 Insulated and mastic sealed A/C ducts<br>Gas heating 96% high efficiency furnace & duct work<br>Polycel caulking around windows, doors and joints (energy efficient caulking package)<br>Low-e Thermalpane tilt-in vinyl windows with screen (U-Factors of .30 or less & SHGC<br>Coefficient with argon gas of .26 or less) |
| every home is tested; score varies per plan & home permit date)                                                                                                                                                                                                                                                                                                                                                                                                                    |                                                                                                                                                                                                                                                                                                                                                                                                      |
| Construction / Plumbing / Electrical / Mechanical<br>Copper electrical wiring<br>6 mil poly moisture barrier under slab<br>Electric dryer connection in utility room<br>Heat-taped condensation lines (attic only)<br>15.2 SEER electrical central air conditioning<br>*Air and moisture barrier DUPONT TYVEK HOMEWRAP with 10-year warranty<br>Exterior to interior CAT 5e outlet in front coat closet (RG6 Quad-shield cable wiring)<br>(Homes permitted after November 1, 2024) | Sheetrock screwed to studs/walls<br>*Uponor AquaPEX tubing for water lines<br>Enhanced modified slab on grade foundation<br>Protective ground fault interrupter circuits<br>Exterior 2 x 4 stud-grade lumber walls (16" on center)<br>*Atlas Pinnacle HP42 130 MPH class 3 impact rated shingles with Scotchgard with<br>lifetime limited warranty                                                   |
| Exterior Finishes                                                                                                                                                                                                                                                                                                                                                                                                                                                                  |                                                                                                                                                                                                                                                                                                                                                                                                      |
| Full sod<br>Brick mailbox with cast stone address block<br>Guttering over entry and AC pad (vary per plan)<br>Brick exterior with partial siding (varies per plan)                                                                                                                                                                                                                                                                                                                 | Wellington landscape package<br>2 Woodford freeze-proof exterior water spigots<br>Minimum of 2 exterior waterproof electrical outlets                                                                                                                                                                                                                                                                |
| Narranties                                                                                                                                                                                                                                                                                                                                                                                                                                                                         |                                                                                                                                                                                                                                                                                                                                                                                                      |
| ermite company's 5-year warranty<br>የWC New Home limited 10-year warranty<br>Aanufacturer's lifetime limited shingle warranty                                                                                                                                                                                                                                                                                                                                                      | Builder's limited one-year warranty<br>Manufacturer's limited appliance warranty<br>Manufacturer's limited heating & cooling units warranty                                                                                                                                                                                                                                                          |
| nspections / Engineering                                                                                                                                                                                                                                                                                                                                                                                                                                                           |                                                                                                                                                                                                                                                                                                                                                                                                      |
| Il foundation & frame designs reviewed and stamped by 3rd party state-certified<br>ingineer.                                                                                                                                                                                                                                                                                                                                                                                       | HERS Index energy efficiency rating inspection performed twice by 3rd party licensed inspector (every home is tested; score varies per plan & home permit date)                                                                                                                                                                                                                                      |
| Smart Home Features                                                                                                                                                                                                                                                                                                                                                                                                                                                                |                                                                                                                                                                                                                                                                                                                                                                                                      |
| Ecobee® Programmable, Wifi-Enabled, Thermostat with Heat/Cool Auto mode<br>Kwikset door hardware, including Smartkey functionality at all exterior doors<br>Electric vehicle charging plug ( 220V 50Amp service; homes permitted after<br>D1/01/2024)                                                                                                                                                                                                                              | 2 Electrical outlet w/dual USB ports in kitchen (permits after 03/01/2024)<br>2 Electrical outlet w/dual USB ports in primary bedroom (permits after 03/01/2024)<br>Deako Smart Package (2 smart switches, 2 smart dimmer switches, and 1 simple<br>motion sensor switch) (Homes permitted 11/1/24)                                                                                                  |
| Garage                                                                                                                                                                                                                                                                                                                                                                                                                                                                             |                                                                                                                                                                                                                                                                                                                                                                                                      |
| Pull-down attic access in garage (per plan)                                                                                                                                                                                                                                                                                                                                                                                                                                        | Finished 2-car garage with wall texture, trim and paint                                                                                                                                                                                                                                                                                                                                              |