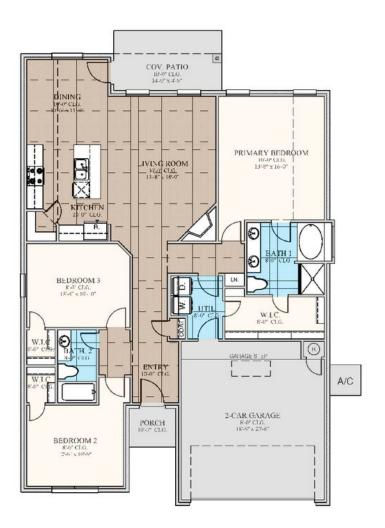

## **Included Features**

Collection: The Wellington Collection Floor Plan: Taylor

Square Feet: 1,689 (m.o.l.) Bedrooms: 3 Bathrooms: 2.0 Garage: 2 Car

| Construction / Plumbing / Electrical / Mechanical                                                                                                                       |                                                                                                                                                                              |
|-------------------------------------------------------------------------------------------------------------------------------------------------------------------------|------------------------------------------------------------------------------------------------------------------------------------------------------------------------------|
| opper electrical wiring<br>mil poly moisture barrier under slab                                                                                                         | Sheetrock screwed to studs/walls<br>*Uponor AquaPEX tubing for water lines                                                                                                   |
| ectric dryer connection in utility room                                                                                                                                 | Heat-taped condensation lines (attic only)                                                                                                                                   |
| nhanced modified slab on grade foundation<br>«terior 2 x 4 stud-grade lumber walls (16" on center)                                                                      | Protective ground fault interrupter circuits<br>*Air and moisture barrier DUPONT TYVEK HOMEWRAP with 10-year warranty                                                        |
| G6 Quad-shield cable wiring (at least four category 5e structured wiring)<br>Atlas Pinnacle HP42 130 MPH class 3 impact rated shingles with Scotchgard (homes           | 15.2 SEER electrical central air conditioning (homes with finals after 1/1/ 2023)                                                                                            |
| ermitted after 09/01/2023)                                                                                                                                              |                                                                                                                                                                              |
| athroom                                                                                                                                                                 |                                                                                                                                                                              |
| ndermount sinks<br>amed mirrors in all baths                                                                                                                            | Ceramic tile floor<br>Price Pfister® bathroom faucet                                                                                                                         |
| ght over primary bath showers<br>Schluter-KERDI Shower System behind all shower walls                                                                                   | 2 cm granite or quartz countertops with 4" backsplash<br>One piece tub/shower enclosure in all secondary baths                                                               |
| led shower walls and tiled-surround garden tub in primary bath                                                                                                          |                                                                                                                                                                              |
| nterior Finishes                                                                                                                                                        |                                                                                                                                                                              |
| quare corners<br>entless gas log fireplace                                                                                                                              | Hand textured walls<br>3" paint grade baseboard and casing                                                                                                                   |
| eramic tile floor in baths and utility<br>pssible finishes include Satin Nickel, Matte Black, or Oil Rubbed Bronze                                                      | Insulated entry door (panel style may vary)<br>Wall-to-wall plush cut loop berber carpet with 1/2" 6 lb pad in select areas                                                  |
| andard wood-look tile selections in living room, dining, kitchen, entry and hall.                                                                                       | Enhanced light package including chandelier, island pendants, coach lights and vanity                                                                                        |
| aised 10' ceiling in living areas and Primary bedrooms (trays 9') (on certain single                                                                                    | lights<br>Ceiling fans in living room and primary bedroom (Box rated and wired for ceiling fans                                                                              |
| ory plans)                                                                                                                                                              | in all other bedrooms)                                                                                                                                                       |
| nspections / Engineering                                                                                                                                                |                                                                                                                                                                              |
| l foundation designs reviewed and stamped by 3rd party state-certified engineer.                                                                                        | HERS Index energy efficiency rating performed twice by 3rd party licensed inspector<br>(every home is tested; score varies per plan & home permit date)                      |
| nergy-efficiency                                                                                                                                                        |                                                                                                                                                                              |
| ED lights throughout<br>ontinuous eave roof ventilation                                                                                                                 | Radiant barrier roof decking<br>R-44 blown-in insulation in attic                                                                                                            |
| 8 Perimeter foam insulation at slab                                                                                                                                     | Up to 96% efficient tankless water heater                                                                                                                                    |
| 8 Insulated and mastic sealed A/C ducts<br>15 blown-in insulation in external walls. Excludes garage                                                                    | Gas heating 96% high efficiency furnace & duct work<br>Energy Star certified home (homes permitted after 01/01/2024)                                                         |
| ll seal foam gasket used under exterior framing, against concrete, to reduce air<br>ow-e Thermalpane tilt-in vinyl windows with screen (U-Factors of .30 or less & SHGC | Polycel caulking around windows, doors and joints (energy efficient caulking package)<br>HERS Index Energy Efficiency Rating performed twice by 3rd party licensed inspector |
| oefficient with argon gas of .26 or less)                                                                                                                               | (every home is tested; score varies per plan & home permit date)                                                                                                             |
| arage                                                                                                                                                                   |                                                                                                                                                                              |
| ull-down attic access in garage (per plan)<br>/ifi enabled garage door opener with 2 remotes (2-car garages only)                                                       | Finished 2-car garage with wall texture, trim and paint                                                                                                                      |
| afety                                                                                                                                                                   |                                                                                                                                                                              |
| arbon Monoxide detectors                                                                                                                                                | Installed smoke detectors                                                                                                                                                    |
| riented Strand Board (OSB) exterior walls<br>ornado Straps that secure perimeter walls to rafters/roof                                                                  | Anchor bolts that secure perimeter walls to foundation<br>Kwikset door hardware, including Smartkey functionality at all exterior doors                                      |
| mart Home Features                                                                                                                                                      |                                                                                                                                                                              |
| deo doorbell with Chime at front entry                                                                                                                                  | 2 Electrical outlet w/dual USB ports in kitchen<br>2 Electrical outlet w/dual USB ports in primary bedroom                                                                   |
| ccupancy sensor at utility room and pantry door<br>(ifi Enabled Garage Door Opener with 2 remotes (2-car garages only)                                                  | 2 Electrical outlet w/dual USB ports in primary bedroom<br>Ecobee® Programmable, Wifi-Enabled, Thermostat with Heat/Cool Auto mode                                           |
| ectric vehicle charging plug ( 220V 50Amp service; homes permitted after<br>I/01/2024)                                                                                  |                                                                                                                                                                              |
| xterior Finishes                                                                                                                                                        |                                                                                                                                                                              |
| ull sod<br>rick mailbox with cast stone address block                                                                                                                   | Wellington landscape package                                                                                                                                                 |
| itck malibox with cast stone address block<br>uttering over entry and AC pad (vary per plan)<br>rick exterior with partial siding (varies per plan)                     | 2 Woodford freeze-proof exterior water spigots<br>Minimum of 2 exterior waterproof electrical outlets                                                                        |
| Varranties                                                                                                                                                              |                                                                                                                                                                              |
| ermite company's 5-year warranty                                                                                                                                        | Builder's limited one-year warranty                                                                                                                                          |
| WC New Home limited 10-year warranty<br>anufacturer's limited 30-year shingle warranty                                                                                  | Manufacturer's limited appliance warranty<br>Manufacturer's limited heating & cooling units warranty                                                                         |
| itchen                                                                                                                                                                  |                                                                                                                                                                              |
| Price Pfister® kitchen faucet                                                                                                                                           | Water line for refrigerator icemaker                                                                                                                                         |
| m granite or quartz kitchen countertops<br>endant lights over bar or island (select plans)                                                                              | Tiled backsplash up to the bottom of cabinets<br>1/3 horsepower sink garbage disposal w/ air switch                                                                          |
| ndermount single basin kitchen sink (stainless steel)<br>isposal switch located beside kitchen faucet on all kitchen islands (per plan)                                 | Flat panel 30" soft-close upper kitchen wood cabinets (painted/stained)<br>Samsung stainless steel top control dishwasher, over the range microwave, and wifi                |
|                                                                                                                                                                         | enabled free-standing gas range                                                                                                                                              |
| uyer's Initials Buyer's Initials                                                                                                                                        | Seller's or its Representative's Initials                                                                                                                                    |