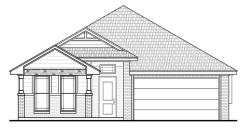

Elevation B



Elevation C











## **Included Features**

Collection: The Wellington Collection Floor Plan: Taylor

Square Feet: 1,689 (m.o.l.) Bedrooms: 3 Bathrooms: 2.0 Garage: 2 Car

| Construction / Plumbing / Electrical / Mechanical                                                                                                                       |                                                                                                                                                                              |
|-------------------------------------------------------------------------------------------------------------------------------------------------------------------------|-------------------------------------------------------------------------------------------------------