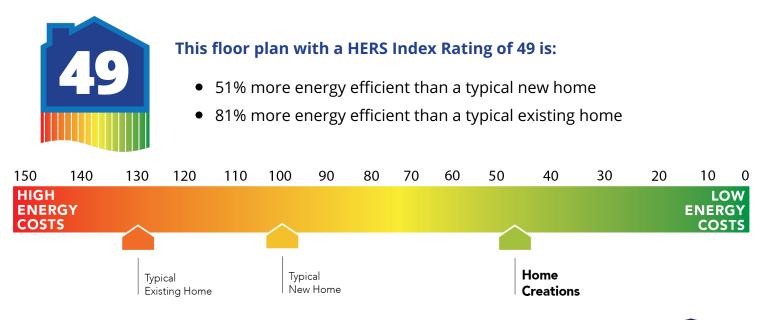

Elevation B



Elevation C











## **Included Features**

Collection: The Wellington Collection Floor Plan: Taylor

Square Feet: 1,689 (m.o.l.) Bedrooms: 3 Bathrooms: 2.0 Garage: 2 Car

| Construction / Plumbing / Electrical / Mechanical                                                                                                                       |                                                                                                                                                                              |
|-------------------------------------------------------------------------------------------------------------------------------------------------------------------------|------------------------------------------------------------------------------------------------------------------------