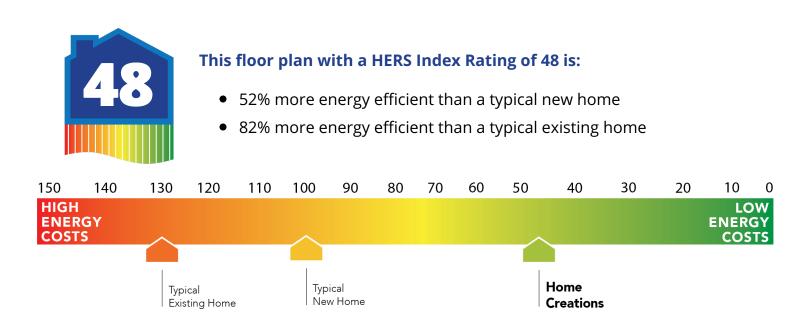

## **Included Features**

Collection: The Wellington Collection Floor Plan: Chelsea

Square Feet: 2,219 (m.o.l.) Bedrooms: 4 Bathrooms: 2.5 Garage: 2 Car

| Construction / Plumbing / Electrical / Mechanical                                                                                                                                                                                                                                                                                                                                                                                          |                                                                                                                                                                                                                                                                                                                                                                                                                                                                                            |
|--------------------------------------------------------------------------------------------------------------------------------------------------------------------------------------------------------------------------------------------------------------------------------------------------------------------------------------------------------------------------------------------------------------------------------------------|--------------------------------------------------------------------------------------------------------------------------------------------------------------------------------------------------------------------------------------------------------------------------------------------------------------------------------------------------------------------------------------------------------------------------------------------------------------------------------------------|
| Copper electrical wiring<br>6 mil poly moisture barrier under slab<br>Electric dryer connection in utility room<br>Enhanced modified slab on grade foundation<br>Exterior 2 x 4 stud-grade lumber walls (16" on center)<br>RG6 Quad-shield cable wiring (at least four category 5e structured wiring)<br>*Atlas Pinnacle HP42 130 MPH class 3 impact rated shingles with Scotchgard (homes<br>permitted after 09/01/2023)                  | Sheetrock screwed to studs/walls<br>*Uponor AquaPEX tubing for water lines<br>Heat-taped condensation lines (attic only)<br>Protective ground fault interrupter circuits<br>*Air and moisture barrier DUPONT TYVEK HOMEWRAP with 10-year warranty<br>15.2 SEER electrical central air conditioning (homes with finals after 1/1/ 2023)                                                                                                                                                     |
| Bathroom                                                                                                                                                                                                                                                                                                                                                                                                                                   |                                                                                                                                                                                                                                                                                                                                                                                                                                                                                            |
| Undermount sinks<br>Framed mirrors in all baths<br>Light over primary bath showers<br>*Schluter-KERDI Shower System behind all shower walls<br>Tiled shower walls and tiled-surround garden tub in primary bath                                                                                                                                                                                                                            | Ceramic tile floor<br>Price Pfister® bathroom faucet<br>2 cm granite or quartz countertops with 4" backsplash<br>One piece tub/shower enclosure in all secondary baths                                                                                                                                                                                                                                                                                                                     |
| Interior Finishes                                                                                                                                                                                                                                                                                                                                                                                                                          |                                                                                                                                                                                                                                                                                                                                                                                                                                                                                            |
| Square corners<br>Ventless gas log fireplace<br>Ceramic tile floor in baths and utility<br>Possible finishes include Satin Nickel, Matte Black, or Oil Rubbed Bronze<br>Standard wood-look tile selections in living room, dining, kitchen, entry and hall.                                                                                                                                                                                | Hand textured walls<br>3" paint grade baseboard and casing<br>Insulated entry door (panel style may vary)<br>Wall-to-wall plush cut loop berber carpet with 1/2" 6 lb pad in select areas<br>Enhanced light package including chandelier, island pendants, coach lights and vanity<br>lights                                                                                                                                                                                               |
| Raised 10' ceiling in living areas and Primary bedrooms (trays 9') (on certain single story plans)                                                                                                                                                                                                                                                                                                                                         | Ceiling fans in living room and primary bedroom (Box rated and wired for ceiling fans in all other bedrooms)                                                                                                                                                                                                                                                                                                                                                                               |
| Inspections / Engineering                                                                                                                                                                                                                                                                                                                                                                                                                  |                                                                                                                                                                                                                                                                                                                                                                                                                                                                                            |
| Frame Engineered by 3rd Party State-Certified Engineer<br>HERS Index energy efficiency rating performed twice by 3rd party licensed inspector<br>(every home is tested; score varies per plan & home permit date)                                                                                                                                                                                                                          | All foundation designs reviewed and stamped by 3rd party state-certified engineer.                                                                                                                                                                                                                                                                                                                                                                                                         |
| Energy-efficiency                                                                                                                                                                                                                                                                                                                                                                                                                          |                                                                                                                                                                                                                                                                                                                                                                                                                                                                                            |
| LED lights throughout<br>Continuous eave roof ventilation<br>R-8 Perimeter foam insulation at slab<br>R-8 Insulated and mastic sealed A/C ducts<br>R-15 blown-in insulation in external walls. Excludes garage<br>Sill seal foam gasket used under exterior framing, against concrete, to reduce air<br>Low-e Thermalpane tilt-in vinyl windows with screen (U-Factors of .30 or less & SHGC<br>Coefficient with argon gas of .26 or less) | Radiant barrier roof decking<br>R-44 blown-in insulation in attic<br>Up to 96% efficient tankless water heater<br>Gas heating 96% high efficiency furnace & duct work<br>Energy Star certified home (homes permitted after 01/01/2024)<br>Polycel caulking around windows, doors and joints (energy efficient caulking package)<br>HERS Index Energy Efficiency Rating performed twice by 3rd party licensed inspector<br>(every home is tested; score varies per plan & home permit date) |
| Garage                                                                                                                                                                                                                                                                                                                                                                                                                                     |                                                                                                                                                                                                                                                                                                                                                                                                                                                                                            |
| Pull-down attic access in garage (per plan)<br>Wifi enabled garage door opener with 2 remotes (2-car garages only)                                                                                                                                                                                                                                                                                                                         | Finished 2-car garage with wall texture, trim and paint                                                                                                                                                                                                                                                                                                                                                                                                                                    |
| Safety                                                                                                                                                                                                                                                                                                                                                                                                                                     |                                                                                                                                                                                                                                                                                                                                                                                                                                                                                            |
| Carbon Monoxide detectors<br>Oriented Strand Board (OSB) exterior walls<br>Tornado Straps that secure perimeter walls to rafters/roof                                                                                                                                                                                                                                                                                                      | Installed smoke detectors<br>Anchor bolts that secure perimeter walls to foundation<br>Kwikset door hardware, including Smartkey functionality at all exterior doors                                                                                                                                                                                                                                                                                                                       |
| Smart Home Features                                                                                                                                                                                                                                                                                                                                                                                                                        |                                                                                                                                                                                                                                                                                                                                                                                                                                                                                            |
| Video doorbell with Chime at front entry<br>Occupancy sensor at utility room and pantry door<br>Wifi Enabled Garage Door Opener with 2 remotes (2-car garages only)<br>Electric vehicle charging plug ( 220V 50Amp service; homes permitted after<br>01/01/2024)                                                                                                                                                                           | 2 Electrical outlet w/dual USB ports in kitchen<br>2 Electrical outlet w/dual USB ports in primary bedroom<br>Ecobee® Programmable, Wifi-Enabled, Thermostat with Heat/Cool Auto mode                                                                                                                                                                                                                                                                                                      |
| Exterior Finishes                                                                                                                                                                                                                                                                                                                                                                                                                          |                                                                                                                                                                                                                                                                                                                                                                                                                                                                                            |
| Full sod<br>Brick mailbox with cast stone address block<br>Guttering over entry and AC pad (vary per plan)<br>Brick exterior with partial siding (varies per plan)                                                                                                                                                                                                                                                                         | Wellington landscape package<br>2 Woodford freeze-proof exterior water spigots<br>Minimum of 2 exterior waterproof electrical outlets                                                                                                                                                                                                                                                                                                                                                      |
| Warranties                                                                                                                                                                                                                                                                                                                                                                                                                                 |                                                                                                                                                                                                                                                                                                                                                                                                                                                                                            |
| Termite company's 5-year warranty<br>RWC New Home limited 10-year warranty<br>Manufacturer's limited 30-year shingle warranty                                                                                                                                                                                                                                                                                                              | Builder's limited one-year warranty<br>Manufacturer's limited appliance warranty<br>Manufacturer's limited heating & cooling units warranty                                                                                                                                                                                                                                                                                                                                                |
| Kitchen                                                                                                                                                                                                                                                                                                                                                                                                                                    |                                                                                                                                                                                                                                                                                                                                                                                                                                                                                            |
| *Price Pfister® kitchen faucet<br>3cm granite or quartz kitchen countertops<br>Pendant lights over bar or island (select plans)<br>Undermount single basin kitchen sink (stainless steel)<br>Disposal switch located beside kitchen faucet on all kitchen islands (per plan)<br><b>Buyer's Initials Buyer's Initials</b>                                                                                                                   | Water line for refrigerator icemaker<br>Tiled backsplash up to the bottom of cabinets<br>1/3 horsepower sink garbage disposal w/ air switch<br>Flat panel 30" soft-close upper kitchen wood cabinets (painted/stained)<br>Samsung stainless steel top control dishwasher, over the range microwave, and wifi<br>Seller's or its Representative's Initials                                                                                                                                  |