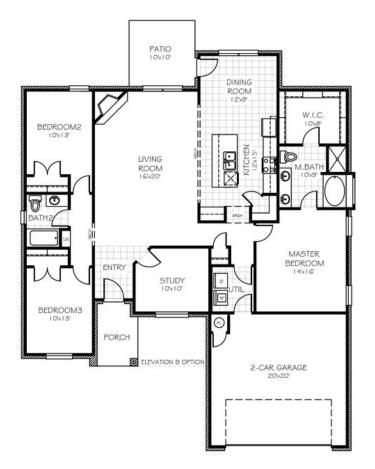

## From the Wellington Collection

Floor Plan: Brooke Square Feet: 1,876 (m.o.l.) Bedrooms: 3 Bathrooms: 2.0 Garage: 2 Car

The availability and/or features of this plan are subject to change without prior notice. Price of this plan will vary at different communities. Please contact our New Home Consultant for details and available homes with this plan.

## **Included Features**

Address: 2500 Snapper Lane Price: \$None

Collection: The Wellington Collection Floor Plan: Brooke

Square Feet: 1,876 (m.o.l.) Bedrooms: 3 Bathrooms: 2.0 Garage: 2 Car