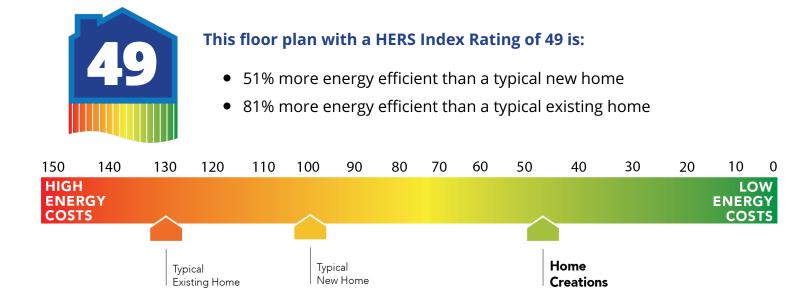

## Construction / Plumbing / Electrical / Mechanical

| Construction / Plumbing / Electrical / Mechanical                                                                                                                                                                                                                                                                                                                                                                                          |                                                                                                                                                                                                                                                                                                                                                                                                                                                                                            |
|--------------------------------------------------------------------------------------------------------------------------------------------------------------------------------------------------------------------------------------------------------------------------------------------------------------------------------------------------------------------------------------------------------------------------------------------|--------------------------------------------------------------------------------------------------------------------------------------------------------------------------------------------------------------------------------------------------------------------------------------------------------------------------------------------------------------------------------------------------------------------------------------------------------------------------------------------|
| Copper electrical wiring<br>6 mil poly moisture barrier under slab<br>Electric dryer connection in utility room<br>Enhanced modified slab on grade foundation<br>Exterior 2 x 4 stud-grade lumber walls (16" on center)<br>RG6 Quad-shield cable wiring (at least four category 5e structured wiring)<br>*Atlas Pinnacle HP42 130 MPH class 3 impact rated shingles with Scotchgard (homes<br>permitted after 09/01/2023)                  | Sheetrock screwed to studs/walls<br>*Uponor AquaPEX tubing for water lines<br>Heat-taped condensation lines (attic only)<br>Protective ground fault interrupter circuits<br>*Air and moisture barrier DUPONT TYVEK HOMEWRAP with 10-year warranty<br>15.2 SEER electrical central air conditioning (homes with finals after 1/1/ 2023)                                                                                                                                                     |
| Bathroom                                                                                                                                                                                                                                                                                                                                                                                                                                   |                                                                                                                                                                                                                                                                                                                                                                                                                                                                                            |
| Undermount sinks<br>Framed mirrors in all baths<br>Light over primary bath showers<br>*Schluter-KERDI Shower System behind all shower walls<br>Tiled shower walls and tiled-surround garden tub in primary bath                                                                                                                                                                                                                            | Ceramic tile floor<br>Price Pfister® bathroom faucet<br>2 cm granite or quartz countertops with 4" backsplash<br>One piece tub/shower enclosure in all secondary baths                                                                                                                                                                                                                                                                                                                     |
| Interior Finishes                                                                                                                                                                                                                                                                                                                                                                                                                          |                                                                                                                                                                                                                                                                                                                                                                                                                                                                                            |
| Square corners<br>Ventless gas log fireplace<br>Ceramic tile floor in baths and utility<br>Possible finishes include Satin Nickel, Matte Black, or Oil Rubbed Bronze<br>Standard wood-look tile selections in living room, dining, kitchen, entry and hall.                                                                                                                                                                                | Hand textured walls<br>3" paint grade baseboard and casing<br>Insulated entry door (panel style may vary)<br>Wall-to-wall plush cut loop berber carpet with 1/2" 6 lb pad in select areas<br>Enhanced light package including chandelier, island pendants, coach lights and vanity<br>lights                                                                                                                                                                                               |
| Raised 10' ceiling in living areas and Primary bedrooms (trays 9') (on certain single story plans)                                                                                                                                                                                                                                                                                                                                         | Ceiling fans in living room and primary bedroom (Box rated and wired for ceiling fans in all other bedrooms)                                                                                                                                                                                                                                                                                                                                                                               |
| Inspections / Engineering                                                                                                                                                                                                                                                                                                                                                                                                                  |                                                                                                                                                                                                                                                                                                                                                                                                                                                                                            |
| All foundation designs reviewed and stamped by 3rd party state-certified engineer.                                                                                                                                                                                                                                                                                                                                                         | HERS Index energy efficiency rating performed twice by 3rd party licensed inspector (every home is tested; score varies per plan & home permit date)                                                                                                                                                                                                                                                                                                                                       |
| Energy-efficiency                                                                                                                                                                                                                                                                                                                                                                                                                          |                                                                                                                                                                                                                                                                                                                                                                                                                                                                                            |
| LED lights throughout<br>Continuous eave roof ventilation<br>R-8 Perimeter foam insulation at slab<br>R-8 Insulated and mastic sealed A/C ducts<br>R-15 blown-in insulation in external walls. Excludes garage<br>Sill seal foam gasket used under exterior framing, against concrete, to reduce air<br>Low-e Thermalpane tilt-in vinyl windows with screen (U-Factors of .30 or less & SHGC<br>Coefficient with argon gas of .26 or less) | Radiant barrier roof decking<br>R-44 blown-in insulation in attic<br>Up to 96% efficient tankless water heater<br>Gas heating 96% high efficiency furnace & duct work<br>Energy Star certified home (homes permitted after 01/01/2024)<br>Polycel caulking around windows, doors and joints (energy efficient caulking package)<br>HERS Index Energy Efficiency Rating performed twice by 3rd party licensed inspector<br>(every home is tested; score varies per plan & home permit date) |
| Garage                                                                                                                                                                                                                                                                                                                                                                                                                                     |                                                                                                                                                                                                                                                                                                                                                                                                                                                                                            |
| Pull-down attic access in garage (per plan)<br>Wifi enabled garage door opener with 2 remotes (2-car garages only)                                                                                                                                                                                                                                                                                                                         | Finished 2-car garage with wall texture, trim and paint                                                                                                                                                                                                                                                                                                                                                                                                                                    |
| Safety                                                                                                                                                                                                                                                                                                                                                                                                                                     |                                                                                                                                                                                                                                                                                                                                                                                                                                                                                            |
| Carbon Monoxide detectors<br>Oriented Strand Board (OSB) exterior walls<br>Tornado Straps that secure perimeter walls to rafters/roof                                                                                                                                                                                                                                                                                                      | Installed smoke detectors<br>Anchor bolts that secure perimeter walls to foundation<br>Kwikset door hardware, including Smartkey functionality at all exterior doors                                                                                                                                                                                                                                                                                                                       |
| Smart Home Features                                                                                                                                                                                                                                                                                                                                                                                                                        |                                                                                                                                                                                                                                                                                                                                                                                                                                                                                            |
| Video doorbell with Chime at front entry<br>Occupancy sensor at utility room and pantry door<br>Wifi Enabled Garage Door Opener with 2 remotes (2-car garages only)<br>Electric vehicle charging plug ( 220V 50Amp service; homes permitted after<br>01/01/2024)                                                                                                                                                                           | 2 Electrical outlet w/dual USB ports in kitchen<br>2 Electrical outlet w/dual USB ports in primary bedroom<br>Ecobee® Programmable, Wifi-Enabled, Thermostat with Heat/Cool Auto mode                                                                                                                                                                                                                                                                                                      |
| Exterior Finishes                                                                                                                                                                                                                                                                                                                                                                                                                          |                                                                                                                                                                                                                                                                                                                                                                                                                                                                                            |
| Full sod<br>Brick mailbox with cast stone address block<br>Guttering over entry and AC pad (vary per plan)<br>Brick exterior with partial siding (varies per plan)                                                                                                                                                                                                                                                                         | Wellington landscape package<br>2 Woodford freeze-proof exterior water spigots<br>Minimum of 2 exterior waterproof electrical outlets                                                                                                                                                                                                                                                                                                                                                      |
| Warranties                                                                                                                                                                                                                                                                                                                                                                                                                                 |                                                                                                                                                                                                                                                                                                                                                                                                                                                                                            |
| Termite company's 5-year warranty<br>RWC New Home limited 10-year warranty<br>Manufacturer's limited 30-year shingle warranty                                                                                                                                                                                                                                                                                                              | Builder's limited one-year warranty<br>Manufacturer's limited appliance warranty<br>Manufacturer's limited heating & cooling units warranty                                                                                                                                                                                                                                                                                                                                                |
| Kitchen                                                                                                                                                                                                                                                                                                                                                                                                                                    |                                                                                                                                                                                                                                                                                                                                                                                                                                                                                            |
| *Price Pfister® kitchen faucet<br>3cm granite or quartz kitchen countertops<br>Pendant lights over bar or island (select plans)<br>Undermount single basin kitchen sink (stainless steel)                                                                                                                                                                                                                                                  | Water line for refrigerator icemaker<br>Tiled backsplash up to the bottom of cabinets<br>1/3 horsepower sink garbage disposal w/ air switch<br>Flat panel 30" soft-close upper kitchen wood cabinets (painted/stained)                                                                                                                                                                                                                                                                     |
| Disposal switch located hosido kitchen fauset en all kitchen islands (nor nlan)                                                                                                                                                                                                                                                                                                                                                            | Sameung stainlass stool ton control dishwashar, over the range microwave, and wifi                                                                                                                                                                                                                                                                                                                                                                                                         |