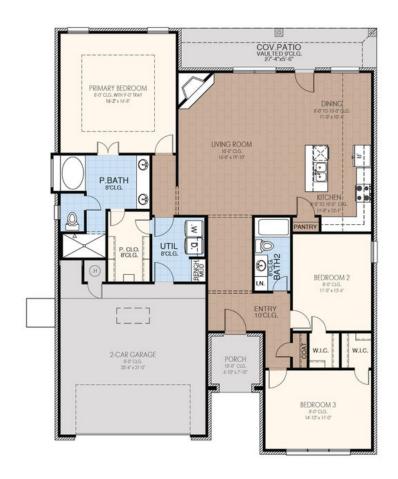

## From the Wellington Collection

Floor Plan: Tiffany Square Feet: 1,875 (m.o.l.) Bedrooms: 3 Bathrooms: 2.0 Garage: 2 Car

The availability and/or features of this plan are subject to change without prior notice. Price of this plan will vary at different communities. Please contact our New Home Consultant for details and available homes with this plan.

## **Included Features**

Address: 10465 Turtle Back Drive Price: \$312,990

Collection: The Wellington Collection Floor Plan: Tiffany

Square Feet: 1,875 (m.o.l.) Bedrooms: 3 Bathrooms: 2.0 Garage: 2 Car