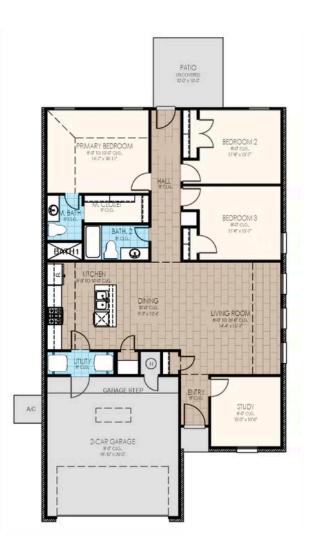

## Maple

Collection: The Village Collection Floor Plan: Maple Square Feet: 1,491 (m.o.l.) Bedrooms: 3 Bathrooms: 2.0 Garage: 2 Car

**Elevation A** 

**Elevation B** 

Creations

New Home

## Included Features

Collection: The Village Collection Floor Plan: Maple

Square Feet: 1,491 (m.o.l.) Bedrooms: 3 Bathrooms: 2.0 Garage: 2 Car

| Interior Finishes                                                                                                                                                                                                                                                                                                                                                                                                                                                    |                                                                                                                                                                                                                                                                                                                                                                                                                   |
|----------------------------------------------------------------------------------------------------------------------------------------------------------------------------------------------------------------------------------------------------------------------------------------------------------------------------------------------------------------------------------------------------------------------------------------------------------------------|-------------------------------------------------------------------------------------------------------------------------------------------------------------------------------------------------------------------------------------------------------------------------------------------------------------------------------------------------------------------------------------------------------------------|
| Square corners<br>3" paint grade baseboard and casing<br>Insulated entry door (panel style may vary)<br>Enhanced lighting package including chandelier and coach lights<br>Raised 10' ceiling in living areas and Primary bedrooms (in single story plan)<br>Wall-to-Wall plush cut loop berber carpet with 1/2" 6 lb. pad in all bedrooms and<br>bedroom closets                                                                                                    | Hand textured walls<br>Ceramic tile floor in bathrooms and utility<br>Deako Rocker Switches (Homes permitted after 11/1/24)<br>Possible finishes include Satin Nickel, Matte Black, or Oil Rubbed Bronze<br>Standard wood-look tile selections in living room, dining, kitchen, entry and hall<br>Ceiling fans in living room and primary bedroom (Box rated and wired for ceiling fans<br>in all other bedrooms) |
| Kitchen                                                                                                                                                                                                                                                                                                                                                                                                                                                              |                                                                                                                                                                                                                                                                                                                                                                                                                   |
| *Price Pfister® kitchen faucet<br>2 cm granite or quartz kitchen countertops<br>1/3 horsepower sink garbage disposal w/ air switch<br>Single bowl stainless steel 8″ deep under mount kitchen sink                                                                                                                                                                                                                                                                   | Water line for refrigerator icemaker<br>Tiled backsplash up to the bottom of cabinets<br>30" soft-close upper kitchen wood cabinets (painted/stained)<br>Samsung stainless steel top control dishwasher, over the range microwave, and wifi<br>enabled free-standing gas range                                                                                                                                    |
| Safety                                                                                                                                                                                                                                                                                                                                                                                                                                                               |                                                                                                                                                                                                                                                                                                                                                                                                                   |
| Installed smoke detectors<br>Oriented Strand Board (OSB) exterior walls<br>Tornado Straps that secure perimeter walls to rafters/roof                                                                                                                                                                                                                                                                                                                                | Carbon Monoxide detectors<br>Anchor bolts that secure perimeter walls to foundation                                                                                                                                                                                                                                                                                                                               |
| Bathroom                                                                                                                                                                                                                                                                                                                                                                                                                                                             |                                                                                                                                                                                                                                                                                                                                                                                                                   |
| Undermount sinks<br>1.6 engineered marble countertops with 4" backsplash<br>*Schluter-KERDI Shower System behind all primary shower walls<br>*Price Pfister® bathroom faucet (choice of satin nickel or black)                                                                                                                                                                                                                                                       | Ceramic tile floor<br>Fiberglass shower / tub combo in all secondary baths<br>One piece 3x5 insert w/ tile surround enclosure in primary bath                                                                                                                                                                                                                                                                     |
| Energy-efficiency                                                                                                                                                                                                                                                                                                                                                                                                                                                    |                                                                                                                                                                                                                                                                                                                                                                                                                   |
| LED lights throughout<br>Continuous eave roof ventilation<br>R-8 Perimeter foam insulation at slab<br>Up to 96% efficient tankless water heater<br>R-15 blown-in insulation in external walls. Excludes garage<br>Sill seal foam gasket used under exterior framing, against concrete, to reduce air loss<br>HERS Index Energy Efficiency Rating performed twice by 3rd party licensed inspector<br>(every home is tested; score varies per plan & home permit date) | Radiant barrier roof decking<br>R-44 blown-in insulation in attic<br>R-8 Insulated and mastic sealed A/C ducts<br>Gas heating 96% high efficiency furnace & duct work<br>Polycel caulking around windows, doors and joints (energy efficient caulking package)<br>Low-e Thermalpane tilt-in vinyl windows with screen (U-Factors of .30 or less & SHGC<br>Coefficient with argon gas of .26 or less)              |
| Construction / Plumbing / Electrical / Mechanical                                                                                                                                                                                                                                                                                                                                                                                                                    |                                                                                                                                                                                                                                                                                                                                                                                                                   |
| Copper electrical wiring<br>6 mil poly moisture barrier under slab<br>Electric dryer connection in utility room<br>Heat-taped condensation lines (attic only)<br>15.2 SEER electrical central air conditioning<br>*Air and moisture barrier DUPONT TYVEK HOMEWRAP with 10-year warranty<br>Exterior to interior CAT 5e outlet in front coat closet (RG6 Quad-shield cable wiring)<br>(Homes permitted after November 1, 2024)                                        | Sheetrock screwed to studs/walls<br>*Uponor AquaPEX tubing for water lines<br>Enhanced modified slab on grade foundation<br>Protective ground fault interrupter circuits<br>Exterior 2 x 4 stud-grade lumber walls (16" on center)<br>*Atlas Pinnacle HP42 130 MPH class 3 impact rated shingles with Scotchgard with<br>lifetime limited warranty                                                                |
| Exterior Finishes                                                                                                                                                                                                                                                                                                                                                                                                                                                    |                                                                                                                                                                                                                                                                                                                                                                                                                   |
| Full sod<br>2 Woodford freeze-proof exterior water spigots<br>Minimum of 2 exterior waterproof electrical outlets<br>Brick mailbox *may not be available in every community                                                                                                                                                                                                                                                                                          | Village landscaping package<br>Guttering over entry and AC pad (vary per plan)<br>Brick exterior with partial siding (varies per plan)                                                                                                                                                                                                                                                                            |
| Warranties                                                                                                                                                                                                                                                                                                                                                                                                                                                           |                                                                                                                                                                                                                                                                                                                                                                                                                   |
| Termite company's 5-year warranty<br>RWC New Home limited 10-year warranty<br>Manufacturer's lifetime limited shingle warranty                                                                                                                                                                                                                                                                                                                                       | Builder's limited one-year warranty<br>Manufacturer's limited appliance warranty<br>Manufacturer's limited heating & cooling units warranty                                                                                                                                                                                                                                                                       |
| Inspections / Engineering<br>All foundation & frame designs reviewed and stamped by 3rd party state-certified<br>engineer.                                                                                                                                                                                                                                                                                                                                           | HERS Index energy efficiency rating inspection performed twice by 3rd party licensed inspector (every home is tested; score varies per plan & home permit date)                                                                                                                                                                                                                                                   |
| Smart Home Features                                                                                                                                                                                                                                                                                                                                                                                                                                                  |                                                                                                                                                                                                                                                                                                                                                                                                                   |
| Wifi-Enabled Samsung Range<br>2 Electrical outlet w/dual USB ports in kitchen (permits after 03/01/2024)<br>2 Electrical outlet w/dual USB ports in primary bedroom (permits after 03/01/2024)                                                                                                                                                                                                                                                                       | Ecobee® Programmable, Wifi-Enabled, Thermostat with Heat/Cool Auto mode<br>Kwikset door hardware, including Smartkey functionality at all exterior doors<br>Electric vehicle charging plug ( 220V 50Amp service; homes permitted after<br>01/01/2024)                                                                                                                                                             |
| Deako Smart Package (2 smart switches, 2 smart dimmer switches, and 1 simple motion sensor switch) (Homes permitted 11/1/24)                                                                                                                                                                                                                                                                                                                                         |                                                                                                                                                                                                                                                                                                                                                                                                                   |