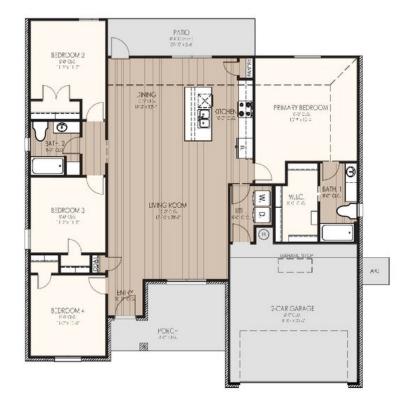

## **Included Features**

Collection: The Scissortail Collection Floor Plan: Cavanal

Square Feet: 1,815 (m.o.l.) Bedrooms: 4 Bathrooms: 2.0 Garage: 2 Car

| Construction / Plumbing / Electrical / Mechanical                                                                                                                                                                                                                                                                                                                                                                                                                                                                                                                                                                                                                                                               |                                                                                                                                                                                                                                                                                                                                                                                                                                                                                            |
|-----------------------------------------------------------------------------------------------------------------------------------------------------------------------------------------------------------------------------------------------------------------------------------------------------------------------------------------------------------------------------------------------------------------------------------------------------------------------------------------------------------------------------------------------------------------------------------------------------------------------------------------------------------------------------------------------------------------|--------------------------------------------------------------------------------------------------------------------------------------------------------------------------------------------------------------------------------------------------------------------------------------------------------------------------------------------------------------------------------------------------------------------------------------------------------------------------------------------|
| Copper electrical wiring<br>*Uponor AquaPEX tubing for water lines<br>Electric dryer connection in utility room<br>Enhanced modified slab on grade foundation<br>Exterior 2 x 4 stud-grade lumber walls (16" on center)<br>RG6 Quad-shield cable wiring (at least four category 5e structured wiring)<br>*Atlas Pinnacle HP42 130 MPH class 3 impact rated shingles with Scotchgard (homes<br>permitted after 09/01/2023)                                                                                                                                                                                                                                                                                       | Sheetrock screwed to studs/walls<br>6 mil poly moisture barrier under slab<br>Heat-taped condensation lines (attic only)<br>Protective ground fault interrupter circuits<br>*Air and moisture barrier DUPONT TYVEK HOMEWRAP with 10-year warranty<br>15.2 SEER electrical central air conditioning (homes with finals after 1/1/ 2023)                                                                                                                                                     |
| Bathroom                                                                                                                                                                                                                                                                                                                                                                                                                                                                                                                                                                                                                                                                                                        |                                                                                                                                                                                                                                                                                                                                                                                                                                                                                            |
| Undermount sinks<br>Single Sink in Primary Bath<br>One piece shower enclosure in all baths<br>Price Pfister® Pfirst series bathroom faucet and shower trim<br>–                                                                                                                                                                                                                                                                                                                                                                                                                                                                                                                                                 | Ceramic tile floor<br>Square undermount sinks in all baths<br>1.6 cm granite or quartz in all baths with 4" backsplash<br>Vanity cabinet with kneespace in primary bath (varies per plan)                                                                                                                                                                                                                                                                                                  |
| Interior Finishes                                                                                                                                                                                                                                                                                                                                                                                                                                                                                                                                                                                                                                                                                               |                                                                                                                                                                                                                                                                                                                                                                                                                                                                                            |
| Square corners<br>Ceramic Tile in baths and utility<br>Window Sill and Apron at all windows<br>Ceiling fans in living room (box rated for ceiling fans in all bedrooms)<br>Raised 9' ceiling in living areas and primary bedrooms (in single story plan)                                                                                                                                                                                                                                                                                                                                                                                                                                                        | Hand textured walls<br>3" paint grade baseboard and casing<br>Insulated entry door (panel style may vary)<br>Luxury Vinyl in all kitchen, dining room, living room, entry and hallways<br>Wall-to-Wall plush cut loop berber carpet with 1/2" 6 lb. pad in all bedrooms and<br>bedroom closets                                                                                                                                                                                             |
| Inspections / Engineering                                                                                                                                                                                                                                                                                                                                                                                                                                                                                                                                                                                                                                                                                       |                                                                                                                                                                                                                                                                                                                                                                                                                                                                                            |
| All foundation designs reviewed and stamped by 3rd party state-certified engineer.                                                                                                                                                                                                                                                                                                                                                                                                                                                                                                                                                                                                                              | HERS Index energy efficiency rating performed twice by 3rd party licensed inspector (every home is tested; score varies per plan & home permit date)                                                                                                                                                                                                                                                                                                                                       |
| Energy-efficiency                                                                                                                                                                                                                                                                                                                                                                                                                                                                                                                                                                                                                                                                                               |                                                                                                                                                                                                                                                                                                                                                                                                                                                                                            |
| LED lights throughout<br>Continuous eave roof ventilation<br>R-8 Perimeter foam insulation at slab<br>Up to 96% efficient tankless water heater<br>R-15 blown-in insulation in external walls. Excludes garage<br>Sill seal foam gasket used under exterior framing, against concrete, to reduce air<br>Low-e Thermalpane tilt-in vinyl windows with screen (U-Factors of .30 or less & SHGC<br>Coefficient with argon gas of .26 or less)                                                                                                                                                                                                                                                                      | Radiant barrier roof decking<br>R-44 blown-in insulation in attic<br>R-8 Insulated and mastic sealed A/C ducts<br>Gas heating 96% high efficiency furnace & duct work<br>Energy Star certified home (homes permitted after 01/01/2024)<br>Polycel caulking around windows, doors and joints (energy efficient caulking package)<br>HERS Index Energy Efficiency Rating performed twice by 3rd party licensed inspector<br>(every home is tested; score varies per plan & home permit date) |
| Garage                                                                                                                                                                                                                                                                                                                                                                                                                                                                                                                                                                                                                                                                                                          |                                                                                                                                                                                                                                                                                                                                                                                                                                                                                            |
| Garage pre-wired for garage door opener<br>Finished 2-car garage with wall texture, trim and paint                                                                                                                                                                                                                                                                                                                                                                                                                                                                                                                                                                                                              | Pull-down attic access in garage (per plan)                                                                                                                                                                                                                                                                                                                                                                                                                                                |
|                                                                                                                                                                                                                                                                                                                                                                                                                                                                                                                                                                                                                                                                                                                 |                                                                                                                                                                                                                                                                                                                                                                                                                                                                                            |
| Safety                                                                                                                                                                                                                                                                                                                                                                                                                                                                                                                                                                                                                                                                                                          |                                                                                                                                                                                                                                                                                                                                                                                                                                                                                            |
|                                                                                                                                                                                                                                                                                                                                                                                                                                                                                                                                                                                                                                                                                                                 | Installed smoke detectors<br>Anchor bolts that secure perimeter walls to foundation<br>Tornado Straps that secure perimeter walls to rafters/roof                                                                                                                                                                                                                                                                                                                                          |
| Safety<br>Carbon Monoxide detectors<br>Oriented Strand Board (OSB) exterior walls<br>Sheetrock screwed to studs/walls (except Barrel Ceilings)                                                                                                                                                                                                                                                                                                                                                                                                                                                                                                                                                                  | Anchor bolts that secure perimeter walls to foundation                                                                                                                                                                                                                                                                                                                                                                                                                                     |
| Safety<br>Carbon Monoxide detectors<br>Oriented Strand Board (OSB) exterior walls<br>Sheetrock screwed to studs/walls (except Barrel Ceilings)<br>Kwikset door Hardware, including Smartkey functionality at all exterior doors                                                                                                                                                                                                                                                                                                                                                                                                                                                                                 | Anchor bolts that secure perimeter walls to foundation                                                                                                                                                                                                                                                                                                                                                                                                                                     |
| Safety<br>Carbon Monoxide detectors<br>Oriented Strand Board (OSB) exterior walls<br>Sheetrock screwed to studs/walls (except Barrel Ceilings)<br>Kwikset door Hardware, including Smartkey functionality at all exterior doors<br>Smart Home Features<br>Wifi-Enabled Samsung Range<br>Electric vehicle charging plug ( 220V 50Amp service; homes permitted after                                                                                                                                                                                                                                                                                                                                              | Anchor bolts that secure perimeter walls to foundation<br>Tornado Straps that secure perimeter walls to rafters/roof                                                                                                                                                                                                                                                                                                                                                                       |
| Safety<br>Carbon Monoxide detectors<br>Oriented Strand Board (OSB) exterior walls<br>Sheetrock screwed to studs/walls (except Barrel Ceilings)<br>Kwikset door Hardware, including Smartkey functionality at all exterior doors<br>Smart Home Features<br>Wifi-Enabled Samsung Range<br>Electric vehicle charging plug ( 220V 50Amp service; homes permitted after<br>01/01/2024)                                                                                                                                                                                                                                                                                                                               | Anchor bolts that secure perimeter walls to foundation<br>Tornado Straps that secure perimeter walls to rafters/roof                                                                                                                                                                                                                                                                                                                                                                       |
| Safety<br>Carbon Monoxide detectors<br>Oriented Strand Board (OSB) exterior walls<br>Sheetrock screwed to studs/walls (except Barrel Ceilings)<br>Kwikset door Hardware, including Smartkey functionality at all exterior doors<br>Smart Home Features<br>Wifi-Enabled Samsung Range<br>Electric vehicle charging plug ( 220V 50Amp service; homes permitted after<br>01/01/2024)<br>Exterior Finishes<br>Full sod<br>Scissortail Landscaping package<br>2 Woodford freeze-proof exterior water spigots                                                                                                                                                                                                         | Anchor bolts that secure perimeter walls to foundation<br>Tornado Straps that secure perimeter walls to rafters/roof<br>Ecobee® Programmable, Wifi-Enabled, Thermostat with Heat/Cool Auto mode<br>Brick Mailbox<br>Diverter over entry and AC Pad (vary per plan)                                                                                                                                                                                                                         |
| Safety<br>Carbon Monoxide detectors<br>Oriented Strand Board (OSB) exterior walls<br>Sheetrock screwed to studs/walls (except Barrel Ceilings)<br>Kwikset door Hardware, including Smartkey functionality at all exterior doors<br>Smart Home Features<br>Wifi-Enabled Samsung Range<br>Electric vehicle charging plug ( 220V 50Amp service; homes permitted after<br>01/01/2024)<br>Exterior Finishes<br>Full sod<br>Scissortail Landscaping package<br>2 Woodford freeze-proof exterior water spigots<br>Brick exterior with partial siding (varies per plan)                                                                                                                                                 | Anchor bolts that secure perimeter walls to foundation<br>Tornado Straps that secure perimeter walls to rafters/roof<br>Ecobee® Programmable, Wifi-Enabled, Thermostat with Heat/Cool Auto mode<br>Brick Mailbox<br>Diverter over entry and AC Pad (vary per plan)                                                                                                                                                                                                                         |
| Safety<br>Carbon Monoxide detectors<br>Oriented Strand Board (OSB) exterior walls<br>Sheetrock screwed to studs/walls (except Barrel Ceilings)<br>Kwikset door Hardware, including Smartkey functionality at all exterior doors<br>Smart Home Features<br>Wifi-Enabled Samsung Range<br>Electric vehicle charging plug ( 220V 50Amp service; homes permitted after<br>01/01/2024)<br>Exterior Finishes<br>Full sod<br>Scissortail Landscaping package<br>2 Woodford freeze-proof exterior water spigots<br>Brick exterior with partial siding (varies per plan)<br>Warranties<br>Termite company's 5-year warranty<br>RWC New Home limited 10-year warranty                                                     | Anchor bolts that secure perimeter walls to foundation<br>Tornado Straps that secure perimeter walls to rafters/roof<br>Ecobee® Programmable, Wifi-Enabled, Thermostat with Heat/Cool Auto mode<br>Brick Mailbox<br>Diverter over entry and AC Pad (vary per plan)<br>Minimum of 2 exterior waterproof electrical outlets<br>Builder's limited one-year warranty<br>Manufacturer's limited appliance warranty                                                                              |
| Safety<br>Carbon Monoxide detectors<br>Oriented Strand Board (OSB) exterior walls<br>Sheetrock screwed to studs/walls (except Barrel Ceilings)<br>Kwikset door Hardware, including Smartkey functionality at all exterior doors<br>Smart Home Features<br>Wifi-Enabled Samsung Range<br>Electric vehicle charging plug ( 220V 50Amp service; homes permitted after<br>01/01/2024)<br>Exterior Finishes<br>Full sod<br>Scissortail Landscaping package<br>2 Woodford freeze-proof exterior water spigots<br>Brick exterior with partial siding (varies per plan)<br>Warranties<br>Termite company's 5-year warranty<br>RWC New Home limited 10-year warranty<br>Manufacturer's limited lifetime shingle warranty | Anchor bolts that secure perimeter walls to foundation<br>Tornado Straps that secure perimeter walls to rafters/roof<br>Ecobee® Programmable, Wifi-Enabled, Thermostat with Heat/Cool Auto mode<br>Brick Mailbox<br>Diverter over entry and AC Pad (vary per plan)<br>Minimum of 2 exterior waterproof electrical outlets<br>Builder's limited one-year warranty<br>Manufacturer's limited appliance warranty                                                                              |