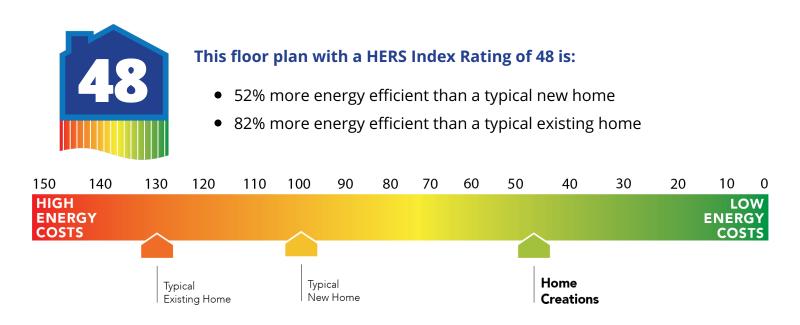

## **Included Features**

Collection: The Scissortail Collection Floor Plan: Cavanal

Square Feet: 1,815 (m.o.l.) Bedrooms: 4 Bathrooms: 2.0 Garage: 2 Car

| Construction / Plumbing / Electrical / Mechanical                                                                                                                                                                                                                                                                                                                                                                                                                                                                                                                                                                                                                                                               |                                                                                                                                                                                                                                                                                                                                                                                                                                                                                            |
|-----------------------------------------------------------------------------------------------------------------------------------------------------------------------------------------------------------------------------------------------------------------------------------------------------------------------------------------------------------------------------------------------------------------------------------------------------------------------------------------------------------------------------------------------------------------------------------------------------------------------------------------------------------------------------------------------------------------|--------------------------------------------------------------------------------------------------------------------------------------------------------------------------------------------------------------------------------------------------------------------------------------------------------------------------------------------------------------------------------------------------------------------------------------------------------------------------------------------|
| Copper electrical wiring<br>*Uponor AquaPEX tubing for water lines<br>Electric dryer connection in utility room<br>Enhanced modified slab on grade foundation<br>Exterior 2 x 4 stud-grade lumber walls (16" on center)<br>RG6 Quad-shield cable wiring (at least four category 5e structured wiring)<br>*Atlas Pinnacle HP42 130 MPH class 3 impact rated shingles with Scotchgard (homes<br>permitted after 09/01/2023)                                                                                                                                                                                                                                                                                       | Sheetrock screwed to studs/walls<br>6 mil poly moisture barrier under slab<br>Heat-taped condensation lines (attic only)<br>Protective ground fault interrupter circuits<br>*Air and moisture barrier DUPONT TYVEK HOMEWRAP with 10-year warranty<br>15.2 SEER electrical central air conditioning (homes with finals after 1/1/ 2023)                                                                                                                                                     |
| Bathroom                                                                                                                                                                                                                                                                                                                                                                                                                                                                                                                                                                                                                                                                                                        |                                                                                                                                                                                                                                                                                                                                                                                                                                                                                            |
| Undermount sinks<br>Single Sink in Primary Bath<br>One piece shower enclosure in all baths<br>Price Pfister® Pfirst series bathroom faucet and shower trim<br>–                                                                                                                                                                                                                                                                                                                                                                                                                                                                                                                                                 | Ceramic tile floor<br>Square undermount sinks in all baths<br>1.6 cm granite or quartz in all baths with 4" backsplash<br>Vanity cabinet with kneespace in primary bath (varies per plan)                                                                                                                                                                                                                                                                                                  |
| Interior Finishes                                                                                                                                                                                                                                                                                                                                                                                                                                                                                                                                                                                                                                                                                               |                                                                                                                                                                                                                                                                                                                                                                                                                                                                                            |
| Square corners<br>Ceramic Tile in baths and utility<br>Window Sill and Apron at all windows<br>Ceiling fans in living room (box rated for ceiling fans in all bedrooms)<br>Raised 9' ceiling in living areas and primary bedrooms (in single story plan)                                                                                                                                                                                                                                                                                                                                                                                                                                                        | Hand textured walls<br>3" paint grade baseboard and casing<br>Insulated entry door (panel style may vary)<br>Luxury Vinyl in all kitchen, dining room, living room, entry and hallways<br>Wall-to-Wall plush cut loop berber carpet with 1/2" 6 lb. pad in all bedrooms and<br>bedroom closets                                                                                                                                                                                             |
| Inspections / Engineering                                                                                                                                                                                                                                                                                                                                                                                                                                                                                                                                                                                                                                                                                       |                                                                                                                                                                                                                                                                                                                                                                                                                                                                                            |
| All foundation designs reviewed and stamped by 3rd party state-certified engineer.                                                                                                                                                                                                                                                                                                                                                                                                                                                                                                                                                                                                                              | HERS Index energy efficiency rating performed twice by 3rd party licensed inspector (every home is tested; score varies per plan & home permit date)                                                                                                                                                                                                                                                                                                                                       |
| Energy-efficiency                                                                                                                                                                                                                                                                                                                                                                                                                                                                                                                                                                                                                                                                                               |                                                                                                                                                                                                                                                                                                                                                                                                                                                                                            |
| LED lights throughout<br>Continuous eave roof ventilation<br>R-8 Perimeter foam insulation at slab<br>Up to 96% efficient tankless water heater<br>R-15 blown-in insulation in external walls. Excludes garage<br>Sill seal foam gasket used under exterior framing, against concrete, to reduce air<br>Low-e Thermalpane tilt-in vinyl windows with screen (U-Factors of .30 or less & SHGC<br>Coefficient with argon gas of .26 or less)                                                                                                                                                                                                                                                                      | Radiant barrier roof decking<br>R-44 blown-in insulation in attic<br>R-8 Insulated and mastic sealed A/C ducts<br>Gas heating 96% high efficiency furnace & duct work<br>Energy Star certified home (homes permitted after 01/01/2024)<br>Polycel caulking around windows, doors and joints (energy efficient caulking package)<br>HERS Index Energy Efficiency Rating performed twice by 3rd party licensed inspector<br>(every home is tested; score varies per plan & home permit date) |
| Garage                                                                                                                                                                                                                                                                                                                                                                                                                                                                                                                                                                                                                                                                                                          |                                                                                                                                                                                                                                                                                                                                                                                                                                                                                            |
| Garage pre-wired for garage door opener<br>Finished 2-car garage with wall texture, trim and paint                                                                                                                                                                                                                                                                                                                                                                                                                                                                                                                                                                                                              | Pull-down attic access in garage (per plan)                                                                                                                                                                                                                                                                                                                                                                                                                                                |
|                                                                                                                                                                                                                                                                                                                                                                                                                                                                                                                                                                                                                                                                                                                 |                                                                                                                                                                                                                                                                                                                                                                                                                                                                                            |
| Safety                                                                                                                                                                                                                                                                                                                                                                                                                                                                                                                                                                                                                                                                                                          |                                                                                                                                                                                                                                                                                                                                                                                                                                                                                            |
|                                                                                                                                                                                                                                                                                                                                                                                                                                                                                                                                                                                                                                                                                                                 | Installed smoke detectors<br>Anchor bolts that secure perimeter walls to foundation<br>Tornado Straps that secure perimeter walls to rafters/roof                                                                                                                                                                                                                                                                                                                                          |
| Safety<br>Carbon Monoxide detectors<br>Oriented Strand Board (OSB) exterior walls<br>Sheetrock screwed to studs/walls (except Barrel Ceilings)                                                                                                                                                                                                                                                                                                                                                                                                                                                                                                                                                                  | Anchor bolts that secure perimeter walls to foundation                                                                                                                                                                                                                                                                                                                                                                                                                                     |
| Safety<br>Carbon Monoxide detectors<br>Oriented Strand Board (OSB) exterior walls<br>Sheetrock screwed to studs/walls (except Barrel Ceilings)<br>Kwikset door Hardware, including Smartkey functionality at all exterior doors                                                                                                                                                                                                                                                                                                                                                                                                                                                                                 | Anchor bolts that secure perimeter walls to foundation                                                                                                                                                                                                                                                                                                                                                                                                                                     |
| Safety<br>Carbon Monoxide detectors<br>Oriented Strand Board (OSB) exterior walls<br>Sheetrock screwed to studs/walls (except Barrel Ceilings)<br>Kwikset door Hardware, including Smartkey functionality at all exterior doors<br>Smart Home Features<br>Wifi-Enabled Samsung Range<br>Electric vehicle charging plug ( 220V 50Amp service; homes permitted after                                                                                                                                                                                                                                                                                                                                              | Anchor bolts that secure perimeter walls to foundation<br>Tornado Straps that secure perimeter walls to rafters/roof                                                                                                                                                                                                                                                                                                                                                                       |
| Safety<br>Carbon Monoxide detectors<br>Oriented Strand Board (OSB) exterior walls<br>Sheetrock screwed to studs/walls (except Barrel Ceilings)<br>Kwikset door Hardware, including Smartkey functionality at all exterior doors<br>Smart Home Features<br>Wifi-Enabled Samsung Range<br>Electric vehicle charging plug ( 220V 50Amp service; homes permitted after<br>01/01/2024)                                                                                                                                                                                                                                                                                                                               | Anchor bolts that secure perimeter walls to foundation<br>Tornado Straps that secure perimeter walls to rafters/roof                                                                                                                                                                                                                                                                                                                                                                       |
| Safety<br>Carbon Monoxide detectors<br>Oriented Strand Board (OSB) exterior walls<br>Sheetrock screwed to studs/walls (except Barrel Ceilings)<br>Kwikset door Hardware, including Smartkey functionality at all exterior doors<br>Smart Home Features<br>Wifi-Enabled Samsung Range<br>Electric vehicle charging plug ( 220V 50Amp service; homes permitted after<br>01/01/2024)<br>Exterior Finishes<br>Full sod<br>Scissortail Landscaping package<br>2 Woodford freeze-proof exterior water spigots                                                                                                                                                                                                         | Anchor bolts that secure perimeter walls to foundation<br>Tornado Straps that secure perimeter walls to rafters/roof<br>Ecobee® Programmable, Wifi-Enabled, Thermostat with Heat/Cool Auto mode<br>Brick Mailbox<br>Diverter over entry and AC Pad (vary per plan)                                                                                                                                                                                                                         |
| Safety<br>Carbon Monoxide detectors<br>Oriented Strand Board (OSB) exterior walls<br>Sheetrock screwed to studs/walls (except Barrel Ceilings)<br>Kwikset door Hardware, including Smartkey functionality at all exterior doors<br>Smart Home Features<br>Wifi-Enabled Samsung Range<br>Electric vehicle charging plug ( 220V 50Amp service; homes permitted after<br>01/01/2024)<br>Exterior Finishes<br>Full sod<br>Scissortail Landscaping package<br>2 Woodford freeze-proof exterior water spigots<br>Brick exterior with partial siding (varies per plan)                                                                                                                                                 | Anchor bolts that secure perimeter walls to foundation<br>Tornado Straps that secure perimeter walls to rafters/roof<br>Ecobee® Programmable, Wifi-Enabled, Thermostat with Heat/Cool Auto mode<br>Brick Mailbox<br>Diverter over entry and AC Pad (vary per plan)                                                                                                                                                                                                                         |
| Safety<br>Carbon Monoxide detectors<br>Oriented Strand Board (OSB) exterior walls<br>Sheetrock screwed to studs/walls (except Barrel Ceilings)<br>Kwikset door Hardware, including Smartkey functionality at all exterior doors<br>Smart Home Features<br>Wifi-Enabled Samsung Range<br>Electric vehicle charging plug ( 220V 50Amp service; homes permitted after<br>01/01/2024)<br>Exterior Finishes<br>Full sod<br>Scissortail Landscaping package<br>2 Woodford freeze-proof exterior water spigots<br>Brick exterior with partial siding (varies per plan)<br>Warranties<br>Termite company's 5-year warranty<br>RWC New Home limited 10-year warranty                                                     | Anchor bolts that secure perimeter walls to foundation<br>Tornado Straps that secure perimeter walls to rafters/roof<br>Ecobee® Programmable, Wifi-Enabled, Thermostat with Heat/Cool Auto mode<br>Brick Mailbox<br>Diverter over entry and AC Pad (vary per plan)<br>Minimum of 2 exterior waterproof electrical outlets<br>Builder's limited one-year warranty<br>Manufacturer's limited appliance warranty                                                                              |
| Safety<br>Carbon Monoxide detectors<br>Oriented Strand Board (OSB) exterior walls<br>Sheetrock screwed to studs/walls (except Barrel Ceilings)<br>Kwikset door Hardware, including Smartkey functionality at all exterior doors<br>Smart Home Features<br>Wifi-Enabled Samsung Range<br>Electric vehicle charging plug ( 220V 50Amp service; homes permitted after<br>01/01/2024)<br>Exterior Finishes<br>Full sod<br>Scissortail Landscaping package<br>2 Woodford freeze-proof exterior water spigots<br>Brick exterior with partial siding (varies per plan)<br>Warranties<br>Termite company's 5-year warranty<br>RWC New Home limited 10-year warranty<br>Manufacturer's limited lifetime shingle warranty | Anchor bolts that secure perimeter walls to foundation<br>Tornado Straps that secure perimeter walls to rafters/roof<br>Ecobee® Programmable, Wifi-Enabled, Thermostat with Heat/Cool Auto mode<br>Brick Mailbox<br>Diverter over entry and AC Pad (vary per plan)<br>Minimum of 2 exterior waterproof electrical outlets<br>Builder's limited one-year warranty<br>Manufacturer's limited appliance warranty                                                                              |