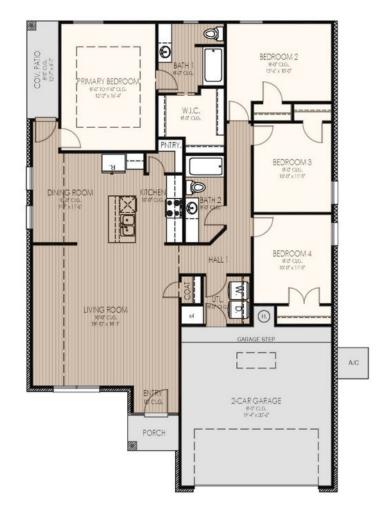

## From the Scissortail Collection

Floor Plan: Redwood Square Feet: 1,702 (m.o.l.) Bedrooms: 4 Bathrooms: 2.0 Garage: 2 Car

## **Included Features**

Address: 20769 Keystone Lane Price: \$277,990

Collection: The Scissortail Collection Floor Plan: Redwood

Square Feet: 1,702 (m.o.l.) Bedrooms: 4 Bathrooms: 2.0 Garage: 2 Car