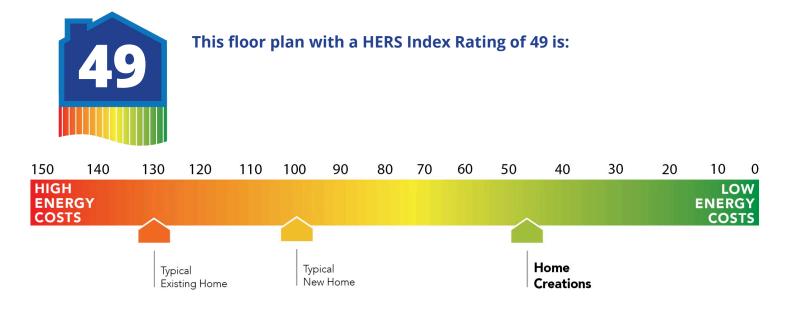

## **Included Features**

Address: 20653 Brush Creek Blvd Price: \$274,500

Collection: The Village Collection Floor Plan: Lilac

Square Feet: 1,577 (m.o.l.) Bedrooms: 3 Bathrooms: 2.0 Garage: 2 Car

| Square corners                                                                                                                                                                                                                                            | Hand textured walls                                                                                                                                                                                                                                                                                                                         |                                                                                     |
|-----------------------------------------------------------------------------------------------------------------------------------------------------------------------------------------------------------------------------------------------------------|---------------------------------------------------------------------------------------------------------------------------------------------------------------------------------------------------------------------------------------------------------------------------------------------------------------------------------------------|-------------------------------------------------------------------------------------|
| 3" paint grade baseboard and casing<br>Insulated entry door (panel style may vary)                                                                                                                                                                        | Ceramic tile floor in bathrooms and utility                                                                                                                                                                                                                                                                                                 |                                                                                     |
| Enhanced lighting package including chandelier and coach lights<br>Raised 10' ceiling in living areas and Primary bedrooms (in single story plan)<br>Wall-to-Wall plush cut loop berber carpet with 1/2" 6 lb. pad in all bedrooms and<br>bedroom closets | Deako Rocker Switches (Homes permitted after 11/1/24)<br>Possible finishes include Satin Nickel, Matte Black, or Oil Rubbed Bronze<br>Standard wood-look tile selections in living room, dining, kitchen, entry and hall<br>Ceiling fans in living room and primary bedroom (Box rated and wired for ceiling fans<br>in all other bedrooms) |                                                                                     |
|                                                                                                                                                                                                                                                           |                                                                                                                                                                                                                                                                                                                                             |                                                                                     |
|                                                                                                                                                                                                                                                           |                                                                                                                                                                                                                                                                                                                                             | Safety                                                                              |
| Installed smoke detectors<br>Oriented Strand Board (OSB) exterior walls                                                                                                                                                                                   |                                                                                                                                                                                                                                                                                                                                             | Carbon Monoxide detectors<br>Anchor bolts that secure perimeter walls to foundation |
| Fornado Straps that secure perimeter walls to rafters/roof                                                                                                                                                                                                | Anchor boils that secure perimeter wails to foundation                                                                                                                                                                                                                                                                                      |                                                                                     |
| Bathroom                                                                                                                                                                                                                                                  |                                                                                                                                                                                                                                                                                                                                             |                                                                                     |
| Undermount sinks                                                                                                                                                                                                                                          | Ceramic tile floor                                                                                                                                                                                                                                                                                                                          |                                                                                     |
| Fiberglass shower / tub combo in all secondary baths                                                                                                                                                                                                      | 1.6 engineered marble countertops with 4" backsplash                                                                                                                                                                                                                                                                                        |                                                                                     |
| Schluter-KERDI Shower System behind all primary shower walls<br>Price Pfister® bathroom faucet (choice of satin nickel or black)                                                                                                                          | One piece 3x5 insert w/ tile surround enclosure in primary bath                                                                                                                                                                                                                                                                             |                                                                                     |
|                                                                                                                                                                                                                                                           |                                                                                                                                                                                                                                                                                                                                             |                                                                                     |
| Energy-efficiency<br>.ED lights throughout                                                                                                                                                                                                                | Radiant barrier roof decking                                                                                                                                                                                                                                                                                                                |                                                                                     |
| Continuous eave roof ventilation                                                                                                                                                                                                                          | R-44 blown-in insulation in attic                                                                                                                                                                                                                                                                                                           |                                                                                     |
| R-8 Perimeter foam insulation at slab                                                                                                                                                                                                                     | R-8 Insulated and mastic sealed A/C ducts                                                                                                                                                                                                                                                                                                   |                                                                                     |
| Jp to 96% efficient tankless water heater                                                                                                                                                                                                                 | Gas heating 96% high efficiency furnace & duct work                                                                                                                                                                                                                                                                                         |                                                                                     |
| R-15 blown-in insulation in external walls. Excludes garage<br>Polycel caulking around windows, doors and joints (energy efficient caulking package)                                                                                                      | Energy Star certified home (homes permitted after 01/01/2024)<br>Sill seal foam gasket used under exterior framing, against concrete, to reduce air loss                                                                                                                                                                                    |                                                                                     |
| ow-e Thermalpane tilt-in vinyl windows with screen (U-Factors of .30 or less & SHGC                                                                                                                                                                       | HERS Index Energy Efficiency Rating performed twice by 3rd party licensed inspector                                                                                                                                                                                                                                                         |                                                                                     |
| Coefficient with argon gas of .26 or less)                                                                                                                                                                                                                | (every home is tested; score varies per plan & home permit date)                                                                                                                                                                                                                                                                            |                                                                                     |
| Construction / Plumbing / Electrical / Mechanical                                                                                                                                                                                                         |                                                                                                                                                                                                                                                                                                                                             |                                                                                     |
| Copper electrical wiring                                                                                                                                                                                                                                  | Sheetrock screwed to studs/walls                                                                                                                                                                                                                                                                                                            |                                                                                     |
| i mil poly moisture barrier under slab<br>Electric dryer connection in utility room                                                                                                                                                                       | *Uponor AquaPEX tubing for water lines<br>Enhanced modified slab on grade foundation                                                                                                                                                                                                                                                        |                                                                                     |
| Heat-taped condensation lines (attic only)                                                                                                                                                                                                                | Protective ground fault interrupter circuits                                                                                                                                                                                                                                                                                                |                                                                                     |
| 5.2 SEER electrical central air conditioning                                                                                                                                                                                                              | Exterior 2 x 4 stud-grade lumber walls (16" on center)                                                                                                                                                                                                                                                                                      |                                                                                     |
| Air and moisture barrier DUPONT TYVEK HOMEWRAP with 10-year warranty                                                                                                                                                                                      | *Atlas Pinnacle HP42 130 MPH class 3 impact rated shingles with Scotchgard with<br>lifetime limited warranty                                                                                                                                                                                                                                |                                                                                     |
| Exterior to interior CAT 5e outlet in front coat closet (RG6 Quad-shield cable wiring)<br>Homes permitted after November 1, 2024)                                                                                                                         | incurre inniced warrancy                                                                                                                                                                                                                                                                                                                    |                                                                                     |
| Exterior Finishes                                                                                                                                                                                                                                         |                                                                                                                                                                                                                                                                                                                                             |                                                                                     |
| Full sod                                                                                                                                                                                                                                                  | Village landscaping package                                                                                                                                                                                                                                                                                                                 |                                                                                     |
| Guttering over entry and AC pad (vary per plan)                                                                                                                                                                                                           | Minimum of 2 exterior waterproof electrical outlets                                                                                                                                                                                                                                                                                         |                                                                                     |
| Brick exterior with partial siding (varies per plan)                                                                                                                                                                                                      | Brick mailbox *may not be available in every community                                                                                                                                                                                                                                                                                      |                                                                                     |
| Warranties                                                                                                                                                                                                                                                | Desting the traction of a second s                                                                                                                                                                                                                             |                                                                                     |
| Termite company's 5-year warranty<br>RWC New Home limited 10-year warranty                                                                                                                                                                                | Builder's limited one-year warranty<br>Manufacturer's limited appliance warranty                                                                                                                                                                                                                                                            |                                                                                     |
| Vanufacturer's lifetime limited shingle warranty                                                                                                                                                                                                          | Manufacturer's limited appliance warranty<br>Manufacturer's limited heating & cooling units warranty                                                                                                                                                                                                                                        |                                                                                     |
| Inspections / Engineering                                                                                                                                                                                                                                 |                                                                                                                                                                                                                                                                                                                                             |                                                                                     |
| All foundation & frame designs reviewed and stamped by 3rd party state-certified                                                                                                                                                                          | HERS Index energy efficiency rating inspection performed twice by 3rd party licensed                                                                                                                                                                                                                                                        |                                                                                     |
| engineer.                                                                                                                                                                                                                                                 | inspector (every home is tested; score varies per plan & home permit date)                                                                                                                                                                                                                                                                  |                                                                                     |
| Smart Home Features                                                                                                                                                                                                                                       |                                                                                                                                                                                                                                                                                                                                             |                                                                                     |
| Nifi-Enabled Samsung Range                                                                                                                                                                                                                                | Ecobee® Programmable, Wifi-Enabled, Thermostat with Heat/Cool Auto mode                                                                                                                                                                                                                                                                     |                                                                                     |
| P. Electrical outlet w/dual USB ports in kitchen (permits after 03/01/2024)                                                                                                                                                                               | Kwikset door hardware, including Smartkey functionality at all exterior doors                                                                                                                                                                                                                                                               |                                                                                     |
| Electrical outlet w/dual USB ports in primary bedroom (permits after 03/01/2024)                                                                                                                                                                          | Electric vehicle charging plug ( 220V 50Amp service; homes permitted after 01/01/2024)                                                                                                                                                                                                                                                      |                                                                                     |
| Deako Smart Package (2 smart switches, 2 smart dimmer switches, and 1 simple                                                                                                                                                                              |                                                                                                                                                                                                                                                                                                                                             |                                                                                     |
| notion sensor switch) (Homes permitted 11/1/24)                                                                                                                                                                                                           |                                                                                                                                                                                                                                                                                                                                             |                                                                                     |
| Garage                                                                                                                                                                                                                                                    |                                                                                                                                                                                                                                                                                                                                             |                                                                                     |
| Pull-down attic access in garage (per plan)                                                                                                                                                                                                               | Finished 2-car garage with wall texture, trim and paint                                                                                                                                                                                                                                                                                     |                                                                                     |
| Wife Enabled Garage Door Opener with 2 remotes (2 car garages only)                                                                                                                                                                                       |                                                                                                                                                                                                                                                                                                                                             |                                                                                     |