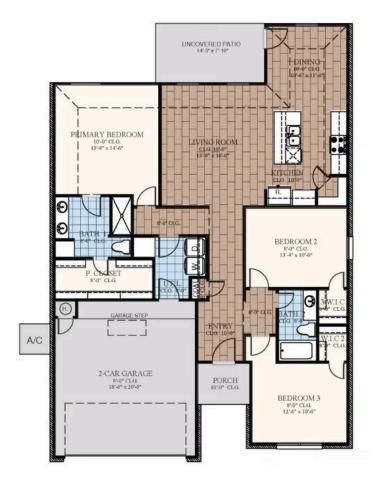

## From the Village Collection

Floor Plan: Lilac Square Feet: 1,577 (m.o.l.) Bedrooms: 3 Bathrooms: 2.0 Garage: 2 Car

The availability and/or features of this plan are subject to change without prior notice. Price of this plan will vary at different communities. Please contact our New Home Consultant for details and available homes with this plan.