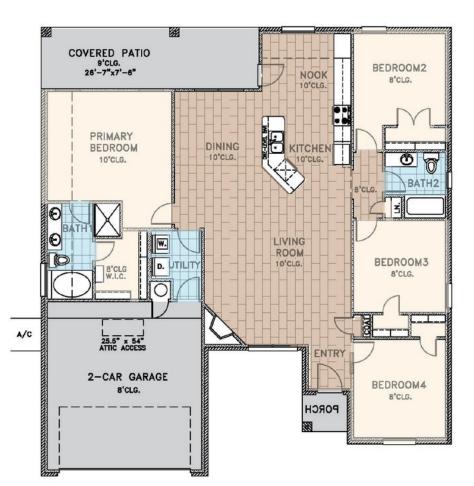

## **Included Features** Collection: The Wellington Collection Floor Plan: Lockard Square Feet: 1,823 (m.o.l.) Bedrooms: 4 Bathrooms: 2.0 Garage: 2 Car