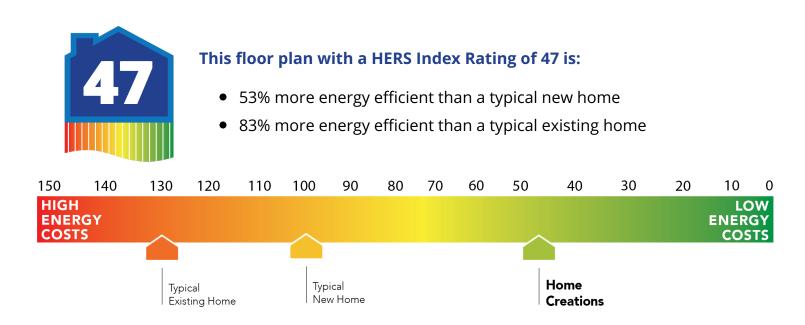

## **Included Features**

Collection: The Wellington Collection Floor Plan: Lockard

Square Feet: 1,823 (m.o.l.) Bedrooms: 4 Bathrooms: 2.0 Garage: 2 Car

| Construction / Dumbing / Electrical / Mochanical                                                                                                                                                                                                                                                                                                                                                                                                                               |                                                                                                                                                                                                                                                                                                                                                                                                                                                                                            |
|--------------------------------------------------------------------------------------------------------------------------------------------------------------------------------------------------------------------------------------------------------------------------------------------------------------------------------------------------------------------------------------------------------------------------------------------------------------------------------|--------------------------------------------------------------------------------------------------------------------------------------------------------------------------------------------------------------------------------------------------------------------------------------------------------------------------------------------------------------------------------------------------------------------------------------------------------------------------------------------|
| Construction / Plumbing / Electrical / Mechanical<br>Copper electrical wiring<br>6 mil poly moisture barrier under slab<br>Electric dryer connection in utility room<br>Enhanced modified slab on grade foundation<br>Exterior 2 x 4 stud-grade lumber walls (16" on center)<br>RG6 Quad-shield cable wiring (at least four category 5e structured wiring)<br>*Atlas Pinnacle HP42 130 MPH class 3 impact rated shingles with Scotchgard (homes<br>permitted after 09/01/2023) | Sheetrock screwed to studs/walls<br>*Uponor AquaPEX tubing for water lines<br>Heat-taped condensation lines (attic only)<br>Protective ground fault interrupter circuits<br>*Air and moisture barrier DUPONT TYVEK HOMEWRAP with 10-year warranty<br>15.2 SEER electrical central air conditioning (homes with finals after 1/1/ 2023)                                                                                                                                                     |
| Bathroom                                                                                                                                                                                                                                                                                                                                                                                                                                                                       |                                                                                                                                                                                                                                                                                                                                                                                                                                                                                            |
| Undermount sinks<br>Framed mirrors in all baths<br>Light over primary bath showers<br>*Schluter-KERDI Shower System behind all shower walls<br>Tiled shower walls and tiled-surround garden tub in primary bath                                                                                                                                                                                                                                                                | Ceramic tile floor<br>Price Pfister® bathroom faucet<br>2 cm granite or quartz countertops with 4″ backsplash<br>One piece tub/shower enclosure in all secondary baths                                                                                                                                                                                                                                                                                                                     |
| Interior Finishes                                                                                                                                                                                                                                                                                                                                                                                                                                                              |                                                                                                                                                                                                                                                                                                                                                                                                                                                                                            |
| Square corners<br>Ventless gas log fireplace<br>Ceramic tile floor in baths and utility<br>Possible finishes include Satin Nickel, Matte Black, or Oil Rubbed Bronze<br>Standard wood-look tile selections in living room, dining, kitchen, entry and hall.<br>Raised 10' ceiling in living areas and Primary bedrooms (trays 9') (on certain single<br>story plans)                                                                                                           | Hand textured walls<br>3" paint grade baseboard and casing<br>Insulated entry door (panel style may vary)<br>Wall-to-wall plush cut loop berber carpet with 1/2" 6 lb pad in select areas<br>Enhanced light package including chandelier, island pendants, coach lights and vanity<br>lights<br>Ceiling fans in living room and primary bedroom (Box rated and wired for ceiling fans<br>in all other bedrooms)                                                                            |
|                                                                                                                                                                                                                                                                                                                                                                                                                                                                                |                                                                                                                                                                                                                                                                                                                                                                                                                                                                                            |
| Inspections / Engineering<br>All foundation designs reviewed and stamped by 3rd party state-certified engineer.                                                                                                                                                                                                                                                                                                                                                                | HERS Index energy efficiency rating performed twice by 3rd party licensed inspector (every home is tested; score varies per plan & home permit date)                                                                                                                                                                                                                                                                                                                                       |
| Energy-efficiency                                                                                                                                                                                                                                                                                                                                                                                                                                                              |                                                                                                                                                                                                                                                                                                                                                                                                                                                                                            |
| LED lights throughout<br>Continuous eave roof ventilation<br>R-8 Perimeter foam insulation at slab<br>R-8 Insulated and mastic sealed A/C ducts<br>R-15 blown-in insulation in external walls. Excludes garage<br>Sill seal foam gasket used under exterior framing, against concrete, to reduce air<br>Low-e Thermalpane tilt-in vinyl windows with screen (U-Factors of .30 or less & SHGC<br>Coefficient with argon gas of .26 or less)                                     | Radiant barrier roof decking<br>R-44 blown-in insulation in attic<br>Up to 96% efficient tankless water heater<br>Gas heating 96% high efficiency furnace & duct work<br>Energy Star certified home (homes permitted after 01/01/2024)<br>Polycel caulking around windows, doors and joints (energy efficient caulking package)<br>HERS Index Energy Efficiency Rating performed twice by 3rd party licensed inspector<br>(every home is tested; score varies per plan & home permit date) |
| Garage                                                                                                                                                                                                                                                                                                                                                                                                                                                                         |                                                                                                                                                                                                                                                                                                                                                                                                                                                                                            |
| Pull-down attic access in garage (per plan)<br>Wifi enabled garage door opener with 2 remotes (2-car garages only)                                                                                                                                                                                                                                                                                                                                                             | Finished 2-car garage with wall texture, trim and paint                                                                                                                                                                                                                                                                                                                                                                                                                                    |
| Safety                                                                                                                                                                                                                                                                                                                                                                                                                                                                         |                                                                                                                                                                                                                                                                                                                                                                                                                                                                                            |
| Carbon Monoxide detectors<br>Oriented Strand Board (OSB) exterior walls<br>Tornado Straps that secure perimeter walls to rafters/roof                                                                                                                                                                                                                                                                                                                                          | Installed smoke detectors<br>Anchor bolts that secure perimeter walls to foundation<br>Kwikset door hardware, including Smartkey functionality at all exterior doors                                                                                                                                                                                                                                                                                                                       |
| Smart Home Features                                                                                                                                                                                                                                                                                                                                                                                                                                                            |                                                                                                                                                                                                                                                                                                                                                                                                                                                                                            |
| Video doorbell with Chime at front entry<br>Occupancy sensor at utility room and pantry door<br>Wifi Enabled Garage Door Opener with 2 remotes (2-car garages only)<br>Electric vehicle charging plug ( 220V 50Amp service; homes permitted after<br>01/01/2024)                                                                                                                                                                                                               | 2 Electrical outlet w/dual USB ports in kitchen<br>2 Electrical outlet w/dual USB ports in primary bedroom<br>Ecobee® Programmable, Wifi-Enabled, Thermostat with Heat/Cool Auto mode                                                                                                                                                                                                                                                                                                      |
| Exterior Finishes                                                                                                                                                                                                                                                                                                                                                                                                                                                              |                                                                                                                                                                                                                                                                                                                                                                                                                                                                                            |
| Full sod<br>Brick mailbox with cast stone address block<br>Guttering over entry and AC pad (vary per plan)<br>Brick exterior with partial siding (varies per plan)                                                                                                                                                                                                                                                                                                             | Wellington landscape package<br>2 Woodford freeze-proof exterior water spigots<br>Minimum of 2 exterior waterproof electrical outlets                                                                                                                                                                                                                                                                                                                                                      |
| Warranties                                                                                                                                                                                                                                                                                                                                                                                                                                                                     |                                                                                                                                                                                                                                                                                                                                                                                                                                                                                            |
| Termite company's 5-year warranty<br>RWC New Home limited 10-year warranty<br>Manufacturer's limited 30-year shingle warranty                                                                                                                                                                                                                                                                                                                                                  | Builder's limited one-year warranty<br>Manufacturer's limited appliance warranty<br>Manufacturer's limited heating & cooling units warranty                                                                                                                                                                                                                                                                                                                                                |
| Buyer's Initials Buyer's Initials                                                                                                                                                                                                                                                                                                                                                                                                                                              | Seller's or its Representative's Initials                                                                                                                                                                                                                                                                                                                                                                                                                                                  |
|                                                                                                                                                                                                                                                                                                                                                                                                                                                                                |                                                                                                                                                                                                                                                                                                                                                                                                                                                                                            |