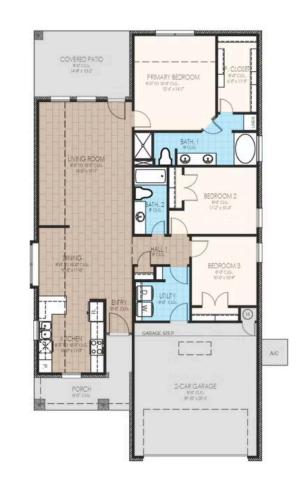

### From the Wellington Collection

Floor Plan: Cooper Square Feet: 1,520 (m.o.l.) Bedrooms: 3 Bathrooms: 2.0 Garage: 2 Car

The availability and/or features of this plan are subject to change without prior notice. Price of this plan will vary at different communities. Please contact our New Home Consultant for details and available homes with this plan.

# **Included Features**

Address: 3416 NW 179th Street Price: \$299,990

Collection: The Wellington Collection Floor Plan: Cooper

Square Feet: 1,520 (m.o.l.) Bedrooms: 3 Bathrooms: 2.0 Garage: 2 Car

| • • • • •                                                                                                                                                                                                                                                                                                                                                                                                                                     | 0                                                                                                                                                                                                                                                                                                                                                                                                                                                                                            |
|-----------------------------------------------------------------------------------------------------------------------------------------------------------------------------------------------------------------------------------------------------------------------------------------------------------------------------------------------------------------------------------------------------------------------------------------------|----------------------------------------------------------------------------------------------------------------------------------------------------------------------------------------------------------------------------------------------------------------------------------------------------------------------------------------------------------------------------------------------------------------------------------------------------------------------------------------------|
| Safety                                                                                                                                                                                                                                                                                                                                                                                                                                        |                                                                                                                                                                                                                                                                                                                                                                                                                                                                                              |
| Installed smoke detectors<br>Oriented Strand Board (OSB) exterior walls<br>Tornado Straps that secure perimeter walls to rafters/roof                                                                                                                                                                                                                                                                                                         | Carbon Monoxide detectors<br>Anchor bolts that secure perimeter walls to foundation                                                                                                                                                                                                                                                                                                                                                                                                          |
| Bathroom                                                                                                                                                                                                                                                                                                                                                                                                                                      |                                                                                                                                                                                                                                                                                                                                                                                                                                                                                              |
| Undermount sinks<br>Framed mirrors in all baths<br>Light over primary bath showers (varies per plan)<br>2 cm granite or quartz countertops with 4" backsplash<br>Tiled shower walls and tiled-surround garden tub in primary bath                                                                                                                                                                                                             | Ceramic tile floor<br>Price Pfister® bathroom faucet<br>Fiberglass shower / tub combo in all secondary baths<br>*Schluter-KERDI Shower System behind all shower walls                                                                                                                                                                                                                                                                                                                        |
| Energy-efficiency                                                                                                                                                                                                                                                                                                                                                                                                                             |                                                                                                                                                                                                                                                                                                                                                                                                                                                                                              |
| LED lights throughout<br>Continuous eave roof ventilation<br>R-8 Perimeter foam insulation at slab<br>Up to 96% efficient tankless water heater<br>R-15 blown-in insulation in external walls. Excludes garage<br>Polycel caulking around windows, doors and joints (energy efficient caulking package)<br>Low-e Thermalpane tilt-in vinyl windows with screen (U-Factors of .30 or less & SHGC<br>Coefficient with argon gas of .26 or less) | Radiant barrier roof decking<br>R-44 blown-in insulation in attic<br>R-8 Insulated and mastic sealed A/C ducts<br>Gas heating 96% high efficiency furnace & duct work<br>Energy Star certified home (homes permitted after 01/01/2024)<br>Sill seal foam gasket used under exterior framing, against concrete, to reduce air loss<br>HERS Index Energy Efficiency Rating performed twice by 3rd party licensed inspector<br>(every home is tested; score varies per plan & home permit date) |
| Construction / Plumbing / Electrical / Mechanical                                                                                                                                                                                                                                                                                                                                                                                             |                                                                                                                                                                                                                                                                                                                                                                                                                                                                                              |
| Copper electrical wiring<br>6 mil poly moisture barrier under slab<br>Electric dryer connection in utility room<br>Heat-taped condensation lines (attic only)<br>15.2 SEER electrical central air conditioning<br>*Air and moisture barrier DUPONT TYVEK HOMEWRAP with 10-year warranty                                                                                                                                                       | Sheetrock screwed to studs/walls<br>*Uponor AquaPEX tubing for water lines<br>Enhanced modified slab on grade foundation<br>Protective ground fault interrupter circuits<br>Exterior 2 x 4 stud-grade lumber walls (16" on center)<br>*Atlas Pinnacle HP42 130 MPH class 3 impact rated shingles with Scotchgard with<br>lifetime limited warranty                                                                                                                                           |
| Exterior to interior CAT 5e outlet in front coat closet (RG6 Quad-shield cable wiring)<br>(Homes permitted after November 1, 2024)                                                                                                                                                                                                                                                                                                            |                                                                                                                                                                                                                                                                                                                                                                                                                                                                                              |
| Exterior Finishes                                                                                                                                                                                                                                                                                                                                                                                                                             |                                                                                                                                                                                                                                                                                                                                                                                                                                                                                              |
| Full sod<br>Brick mailbox with cast stone address block<br>Guttering over entry and AC pad (vary per plan)<br>Brick exterior with partial siding (varies per plan)                                                                                                                                                                                                                                                                            | Wellington landscape package<br>2 Woodford freeze-proof exterior water spigots<br>Minimum of 2 exterior waterproof electrical outlets                                                                                                                                                                                                                                                                                                                                                        |
| Warranties                                                                                                                                                                                                                                                                                                                                                                                                                                    |                                                                                                                                                                                                                                                                                                                                                                                                                                                                                              |
| Termite company's 5-year warranty<br>RWC New Home limited 10-year warranty<br>Manufacturer's lifetime limited shingle warranty                                                                                                                                                                                                                                                                                                                | Builder's limited one-year warranty<br>Manufacturer's limited appliance warranty<br>Manufacturer's limited heating & cooling units warranty                                                                                                                                                                                                                                                                                                                                                  |
| Inspections / Engineering                                                                                                                                                                                                                                                                                                                                                                                                                     |                                                                                                                                                                                                                                                                                                                                                                                                                                                                                              |
| All foundation & frame designs reviewed and stamped by 3rd party state-certified engineer.                                                                                                                                                                                                                                                                                                                                                    | HERS Index energy efficiency rating inspection performed twice by 3rd party licensed inspector (every home is tested; score varies per plan & home permit date)                                                                                                                                                                                                                                                                                                                              |
| Smart Home Features                                                                                                                                                                                                                                                                                                                                                                                                                           |                                                                                                                                                                                                                                                                                                                                                                                                                                                                                              |
| Ecobee® Programmable, Wifi-Enabled, Thermostat with Heat/Cool Auto mode<br>Kwikset door hardware, including Smartkey functionality at all exterior doors<br>Electric vehicle charging plug ( 220V 50Amp service; homes permitted after<br>01/01/2024)                                                                                                                                                                                         | 2 Electrical outlet w/dual USB ports in kitchen (permits after 03/01/2024)<br>2 Electrical outlet w/dual USB ports in primary bedroom (permits after 03/01/2024)<br>Deako Smart Package (2 smart switches, 2 smart dimmer switches, and 1 simple<br>motion sensor switch) (Homes permitted 11/1/24)                                                                                                                                                                                          |
| Garage                                                                                                                                                                                                                                                                                                                                                                                                                                        |                                                                                                                                                                                                                                                                                                                                                                                                                                                                                              |
| Pull-down attic access in garage (per plan)<br>Wifi Enabled Garage Door Opener with 2 remotes (2-car garages only)                                                                                                                                                                                                                                                                                                                            | Finished 2-car garage with wall texture, trim and paint                                                                                                                                                                                                                                                                                                                                                                                                                                      |

## Included Features

Address: 3416 NW 179th Street Price: \$299,990

Collection: The Wellington Collection Floor Plan: Cooper Square Feet: 1,520 (m.o.l.) Bedrooms: 3 Bathrooms: 2.0 Garage: 2 Car