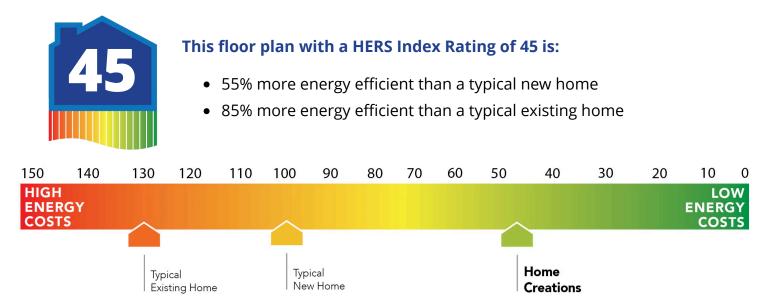

# **Included Features**

Address: 3416 NW 179th Street Price: \$299,990

Collection: The Wellington Collection Floor Plan: Cooper

Square Feet: 1,520 (m.o.l.) Bedrooms: 3 Bathrooms: 2.0 Garage: 2 Car

| • • • • •                                                                                                                                                                                                                                                                                                                                                                                                                                     | 0                                                                                                                                                                                                                                                                                                                                                                                                                                                                                            |
|-----------------------------------------------------------------------------------------------------------------------------------------------------------------------------------------------------------------------------------------------------------------------------------------------------------------------------------------------------------------------------------------------------------------------------------------------|----------------------------------------------------------------------------------------------------------------------------------------------------------------------------------------------------------------------------------------------------------------------------------------------------------------------------------------------------------------------------------------------------------------------------------------------------------------------------------------------|
| Safety                                                                                                                                                                                                                                                                                                                                                                                                                                        |                                                                                                                                                                                                                                                                                                                                                                                                                                                                                              |
| Installed smoke detectors<br>Oriented Strand Board (OSB) exterior walls<br>Tornado Straps that secure perimeter walls to rafters/roof                                                                                                                                                                                                                                                                                                         | Carbon Monoxide detectors<br>Anchor bolts that secure perimeter walls to foundation                                                                                                                                                                                                                                                                                                                                                                                                          |
| Bathroom                                                                                                                                                                                                                                                                                                                                                                                                                                      |                                                                                                                                                                                                                                                                                                                                                                                                                                                                                              |
| Undermount sinks<br>Framed mirrors in all baths<br>Light over primary bath showers (varies per plan)<br>2 cm granite or quartz countertops with 4" backsplash<br>Tiled shower walls and tiled-surround garden tub in primary bath                                                                                                                                                                                                             | Ceramic tile floor<br>Price Pfister® bathroom faucet<br>Fiberglass shower / tub combo in all secondary baths<br>*Schluter-KERDI Shower System behind all shower walls                                                                                                                                                                                                                                                                                                                        |
| Energy-efficiency                                                                                                                                                                                                                                                                                                                                                                                                                             |                                                                                                                                                                                                                                                                                                                                                                                                                                                                                              |
| LED lights throughout<br>Continuous eave roof ventilation<br>R-8 Perimeter foam insulation at slab<br>Up to 96% efficient tankless water heater<br>R-15 blown-in insulation in external walls. Excludes garage<br>Polycel caulking around windows, doors and joints (energy efficient caulking package)<br>Low-e Thermalpane tilt-in vinyl windows with screen (U-Factors of .30 or less & SHGC<br>Coefficient with argon gas of .26 or less) | Radiant barrier roof decking<br>R-44 blown-in insulation in attic<br>R-8 Insulated and mastic sealed A/C ducts<br>Gas heating 96% high efficiency furnace & duct work<br>Energy Star certified home (homes permitted after 01/01/2024)<br>Sill seal foam gasket used under exterior framing, against concrete, to reduce air loss<br>HERS Index Energy Efficiency Rating performed twice by 3rd party licensed inspector<br>(every home is tested; score varies per plan & home permit date) |
| Construction / Plumbing / Electrical / Mechanical                                                                                                                                                                                                                                                                                                                                                                                             |                                                                                                                                                                                                                                                                                                                                                                                                                                                                                              |
| Copper electrical wiring<br>6 mil poly moisture barrier under slab<br>Electric dryer connection in utility room<br>Heat-taped condensation lines (attic only)<br>15.2 SEER electrical central air conditioning<br>*Air and moisture barrier DUPONT TYVEK HOMEWRAP with 10-year warranty                                                                                                                                                       | Sheetrock screwed to studs/walls<br>*Uponor AquaPEX tubing for water lines<br>Enhanced modified slab on grade foundation<br>Protective ground fault interrupter circuits<br>Exterior 2 x 4 stud-grade lumber walls (16" on center)<br>*Atlas Pinnacle HP42 130 MPH class 3 impact rated shingles with Scotchgard with<br>lifetime limited warranty                                                                                                                                           |
| Exterior to interior CAT 5e outlet in front coat closet (RG6 Quad-shield cable wiring)<br>(Homes permitted after November 1, 2024)                                                                                                                                                                                                                                                                                                            |                                                                                                                                                                                                                                                                                                                                                                                                                                                                                              |
| Exterior Finishes                                                                                                                                                                                                                                                                                                                                                                                                                             |                                                                                                                                                                                                                                                                                                                                                                                                                                                                                              |
| Full sod<br>Brick mailbox with cast stone address block<br>Guttering over entry and AC pad (vary per plan)<br>Brick exterior with partial siding (varies per plan)                                                                                                                                                                                                                                                                            | Wellington landscape package<br>2 Woodford freeze-proof exterior water spigots<br>Minimum of 2 exterior waterproof electrical outlets                                                                                                                                                                                                                                                                                                                                                        |
| Warranties                                                                                                                                                                                                                                                                                                                                                                                                                                    |                                                                                                                                                                                                                                                                                                                                                                                                                                                                                              |
| Termite company's 5-year warranty<br>RWC New Home limited 10-year warranty<br>Manufacturer's lifetime limited shingle warranty                                                                                                                                                                                                                                                                                                                | Builder's limited one-year warranty<br>Manufacturer's limited appliance warranty<br>Manufacturer's limited heating & cooling units warranty                                                                                                                                                                                                                                                                                                                                                  |
| Inspections / Engineering                                                                                                                                                                                                                                                                                                                                                                                                                     |                                                                                                                                                                                                                                                                                                                                                                                                                                                                                              |
| All foundation & frame designs reviewed and stamped by 3rd party state-certified engineer.                                                                                                                                                                                                                                                                                                                                                    | HERS Index energy efficiency rating inspection performed twice by 3rd party licensed inspector (every home is tested; score varies per plan & home permit date)                                                                                                                                                                                                                                                                                                                              |
| Smart Home Features                                                                                                                                                                                                                                                                                                                                                                                                                           |                                                                                                                                                                                                                                                                                                                                                                                                                                                                                              |
| Ecobee® Programmable, Wifi-Enabled, Thermostat with Heat/Cool Auto mode<br>Kwikset door hardware, including Smartkey functionality at all exterior doors<br>Electric vehicle charging plug ( 220V 50Amp service; homes permitted after<br>01/01/2024)                                                                                                                                                                                         | 2 Electrical outlet w/dual USB ports in kitchen (permits after 03/01/2024)<br>2 Electrical outlet w/dual USB ports in primary bedroom (permits after 03/01/2024)<br>Deako Smart Package (2 smart switches, 2 smart dimmer switches, and 1 simple<br>motion sensor switch) (Homes permitted 11/1/24)                                                                                                                                                                                          |
| Garage                                                                                                                                                                                                                                                                                                                                                                                                                                        |                                                                                                                                                                                                                                                                                                                                                                                                                                                                                              |
| Pull-down attic access in garage (per plan)<br>Wifi Enabled Garage Door Opener with 2 remotes (2-car garages only)                                                                                                                                                                                                                                                                                                                            | Finished 2-car garage with wall texture, trim and paint                                                                                                                                                                                                                                                                                                                                                                                                                                      |