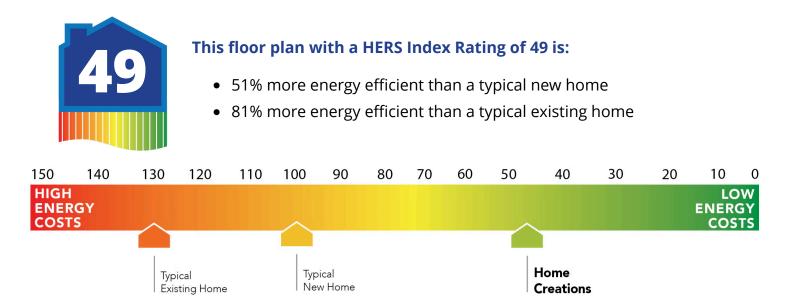

# **Included Features**

Address: 18008 Sunny Stone Lane Price: \$309,990 Collection: The Wellington Collection Floor Plan: Taylor Square Feet: 1,689 (m.o.l.) Bedrooms: 3 Bathrooms: 2.0 Garage: 2 Car

| Safety                                                                                                                                                                                                                                                                                                                                                                                                                                        | 0                                                                                                                                                                                                                                                                                                                                                                                                                                                                                            |
|-----------------------------------------------------------------------------------------------------------------------------------------------------------------------------------------------------------------------------------------------------------------------------------------------------------------------------------------------------------------------------------------------------------------------------------------------|----------------------------------------------------------------------------------------------------------------------------------------------------------------------------------------------------------------------------------------------------------------------------------------------------------------------------------------------------------------------------------------------------------------------------------------------------------------------------------------------|
| Installed smoke detectors<br>Oriented Strand Board (OSB) exterior walls<br>Tornado Straps that secure perimeter walls to rafters/roof                                                                                                                                                                                                                                                                                                         | Carbon Monoxide detectors<br>Anchor bolts that secure perimeter walls to foundation                                                                                                                                                                                                                                                                                                                                                                                                          |
| Bathroom                                                                                                                                                                                                                                                                                                                                                                                                                                      |                                                                                                                                                                                                                                                                                                                                                                                                                                                                                              |
| Undermount sinks<br>Framed mirrors in all baths<br>Light over primary bath showers (varies per plan)<br>2 cm granite or quartz countertops with 4" backsplash<br>Tiled shower walls and tiled-surround garden tub in primary bath                                                                                                                                                                                                             | Ceramic tile floor<br>Price Pfister® bathroom faucet<br>Fiberglass shower / tub combo in all secondary baths<br>*Schluter-KERDI Shower System behind all shower walls                                                                                                                                                                                                                                                                                                                        |
| Energy-efficiency                                                                                                                                                                                                                                                                                                                                                                                                                             |                                                                                                                                                                                                                                                                                                                                                                                                                                                                                              |
| LED lights throughout<br>Continuous eave roof ventilation<br>R-8 Perimeter foam insulation at slab<br>Up to 96% efficient tankless water heater<br>R-15 blown-in insulation in external walls. Excludes garage<br>Polycel caulking around windows, doors and joints (energy efficient caulking package)<br>Low-e Thermalpane tilt-in vinyl windows with screen (U-Factors of .30 or less & SHGC<br>Coefficient with argon gas of .26 or less) | Radiant barrier roof decking<br>R-44 blown-in insulation in attic<br>R-8 Insulated and mastic sealed A/C ducts<br>Gas heating 96% high efficiency furnace & duct work<br>Energy Star certified home (homes permitted after 01/01/2024)<br>Sill seal foam gasket used under exterior framing, against concrete, to reduce air loss<br>HERS Index Energy Efficiency Rating performed twice by 3rd party licensed inspector<br>(every home is tested; score varies per plan & home permit date) |
| Construction / Plumbing / Electrical / Mechanical                                                                                                                                                                                                                                                                                                                                                                                             |                                                                                                                                                                                                                                                                                                                                                                                                                                                                                              |
| Copper electrical wiring<br>6 mil poly moisture barrier under slab<br>Electric dryer connection in utility room<br>Heat-taped condensation lines (attic only)<br>15.2 SEER electrical central air conditioning<br>*Air and moisture barrier DUPONT TYVEK HOMEWRAP with 10-year warranty<br>Exterior to interior CAT 5e outlet in front coat closet (RG6 Quad-shield cable wiring)<br>(Homes permitted after November 1, 2024)                 | Sheetrock screwed to studs/walls<br>*Uponor AquaPEX tubing for water lines<br>Enhanced modified slab on grade foundation<br>Protective ground fault interrupter circuits<br>Exterior 2 x 4 stud-grade lumber walls (16" on center)<br>*Atlas Pinnacle HP42 130 MPH class 3 impact rated shingles with Scotchgard with<br>lifetime limited warranty                                                                                                                                           |
| Exterior Finishes                                                                                                                                                                                                                                                                                                                                                                                                                             |                                                                                                                                                                                                                                                                                                                                                                                                                                                                                              |
| Full sod<br>Brick mailbox with cast stone address block<br>Guttering over entry and AC pad (vary per plan)<br>Brick exterior with partial siding (varies per plan)                                                                                                                                                                                                                                                                            | Wellington landscape package<br>2 Woodford freeze-proof exterior water spigots<br>Minimum of 2 exterior waterproof electrical outlets                                                                                                                                                                                                                                                                                                                                                        |
| Warranties                                                                                                                                                                                                                                                                                                                                                                                                                                    |                                                                                                                                                                                                                                                                                                                                                                                                                                                                                              |
| Termite company's 5-year warranty<br>RWC New Home limited 10-year warranty<br>Manufacturer's lifetime limited shingle warranty                                                                                                                                                                                                                                                                                                                | Builder's limited one-year warranty<br>Manufacturer's limited appliance warranty<br>Manufacturer's limited heating & cooling units warranty                                                                                                                                                                                                                                                                                                                                                  |
| Inspections / Engineering                                                                                                                                                                                                                                                                                                                                                                                                                     |                                                                                                                                                                                                                                                                                                                                                                                                                                                                                              |
| All foundation & frame designs reviewed and stamped by 3rd party state-certified engineer.                                                                                                                                                                                                                                                                                                                                                    | HERS Index energy efficiency rating inspection performed twice by 3rd party licensed inspector (every home is tested; score varies per plan & home permit date)                                                                                                                                                                                                                                                                                                                              |
| Smart Home Features                                                                                                                                                                                                                                                                                                                                                                                                                           |                                                                                                                                                                                                                                                                                                                                                                                                                                                                                              |
| Ecobee® Programmable, Wifi-Enabled, Thermostat with Heat/Cool Auto mode<br>Kwikset door hardware, including Smartkey functionality at all exterior doors<br>Electric vehicle charging plug ( 220V 50Amp service; homes permitted after<br>01/01/2024)                                                                                                                                                                                         | 2 Electrical outlet w/dual USB ports in kitchen (permits after 03/01/2024)<br>2 Electrical outlet w/dual USB ports in primary bedroom (permits after 03/01/2024)<br>Deako Smart Package (2 smart switches, 2 smart dimmer switches, and 1 simple<br>motion sensor switch) (Homes permitted 11/1/24)                                                                                                                                                                                          |
| Garage                                                                                                                                                                                                                                                                                                                                                                                                                                        |                                                                                                                                                                                                                                                                                                                                                                                                                                                                                              |
| Pull-down attic access in garage (per plan)<br>Wifi Enabled Garage Door Opener with 2 remotes (2-car garages only)                                                                                                                                                                                                                                                                                                                            | Finished 2-car garage with wall texture, trim and paint                                                                                                                                                                                                                                                                                                                                                                                                                                      |