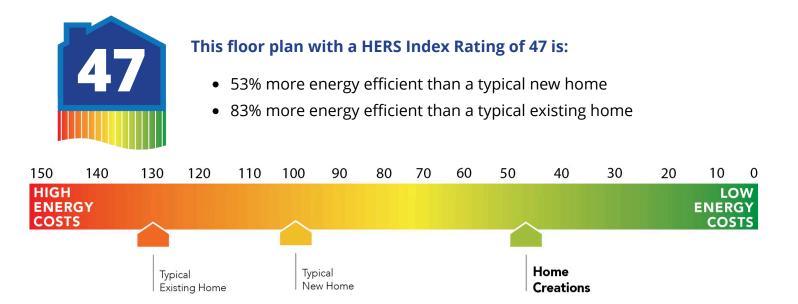

# **Included Features**

Address: 18000 Sunny Stone Court Price: \$338,990 Collection: The Wellington Collection Floor Plan: Lockard Square Feet: 1,823 (m.o.l.) Bedrooms: 4 Bathrooms: 2.0 Garage: 2 Car

| • • • •                                                                                                                                                                                                                                                                                                                                                                                                                                       | 0                                                                                                                                                                                                                                                                                                                                                                                                                                                                                            |
|-----------------------------------------------------------------------------------------------------------------------------------------------------------------------------------------------------------------------------------------------------------------------------------------------------------------------------------------------------------------------------------------------------------------------------------------------|----------------------------------------------------------------------------------------------------------------------------------------------------------------------------------------------------------------------------------------------------------------------------------------------------------------------------------------------------------------------------------------------------------------------------------------------------------------------------------------------|
| Safety                                                                                                                                                                                                                                                                                                                                                                                                                                        |                                                                                                                                                                                                                                                                                                                                                                                                                                                                                              |
| Installed smoke detectors<br>Oriented Strand Board (OSB) exterior walls<br>Tornado Straps that secure perimeter walls to rafters/roof                                                                                                                                                                                                                                                                                                         | Carbon Monoxide detectors<br>Anchor bolts that secure perimeter walls to foundation                                                                                                                                                                                                                                                                                                                                                                                                          |
|                                                                                                                                                                                                                                                                                                                                                                                                                                               |                                                                                                                                                                                                                                                                                                                                                                                                                                                                                              |
| Bathroom                                                                                                                                                                                                                                                                                                                                                                                                                                      |                                                                                                                                                                                                                                                                                                                                                                                                                                                                                              |
| Undermount sinks<br>Framed mirrors in all baths<br>Light over primary bath showers (varies per plan)<br>2 cm granite or quartz countertops with 4" backsplash<br>Tiled shower walls and tiled-surround garden tub in primary bath                                                                                                                                                                                                             | Ceramic tile floor<br>Price Pfister® bathroom faucet<br>Fiberglass shower / tub combo in all secondary baths<br>*Schluter-KERDI Shower System behind all shower walls                                                                                                                                                                                                                                                                                                                        |
| Energy-efficiency                                                                                                                                                                                                                                                                                                                                                                                                                             |                                                                                                                                                                                                                                                                                                                                                                                                                                                                                              |
| LED lights throughout<br>Continuous eave roof ventilation<br>R-8 Perimeter foam insulation at slab<br>Up to 96% efficient tankless water heater<br>R-15 blown-in insulation in external walls. Excludes garage<br>Polycel caulking around windows, doors and joints (energy efficient caulking package)<br>Low-e Thermalpane tilt-in vinyl windows with screen (U-Factors of .30 or less & SHGC<br>Coefficient with argon gas of .26 or less) | Radiant barrier roof decking<br>R-44 blown-in insulation in attic<br>R-8 Insulated and mastic sealed A/C ducts<br>Gas heating 96% high efficiency furnace & duct work<br>Energy Star certified home (homes permitted after 01/01/2024)<br>Sill seal foam gasket used under exterior framing, against concrete, to reduce air loss<br>HERS Index Energy Efficiency Rating performed twice by 3rd party licensed inspector<br>(every home is tested; score varies per plan & home permit date) |
| Construction / Plumbing / Electrical / Mechanical                                                                                                                                                                                                                                                                                                                                                                                             |                                                                                                                                                                                                                                                                                                                                                                                                                                                                                              |
| Copper electrical wiring<br>6 mil poly moisture barrier under slab<br>Electric dryer connection in utility room<br>Heat-taped condensation lines (attic only)<br>15.2 SEER electrical central air conditioning<br>*Air and moisture barrier DUPONT TYVEK HOMEWRAP with 10-year warranty<br>Exterior to interior CAT 5e outlet in front coat closet (RG6 Quad-shield cable wiring)                                                             | Sheetrock screwed to studs/walls<br>*Uponor AquaPEX tubing for water lines<br>Enhanced modified slab on grade foundation<br>Protective ground fault interrupter circuits<br>Exterior 2 x 4 stud-grade lumber walls (16" on center)<br>*Atlas Pinnacle HP42 130 MPH class 3 impact rated shingles with Scotchgard with<br>lifetime limited warranty                                                                                                                                           |
| (Homes permitted after November 1, 2024)                                                                                                                                                                                                                                                                                                                                                                                                      |                                                                                                                                                                                                                                                                                                                                                                                                                                                                                              |
| Exterior Finishes                                                                                                                                                                                                                                                                                                                                                                                                                             |                                                                                                                                                                                                                                                                                                                                                                                                                                                                                              |
| Full sod<br>Brick mailbox with cast stone address block<br>Guttering over entry and AC pad (vary per plan)<br>Brick exterior with partial siding (varies per plan)                                                                                                                                                                                                                                                                            | Wellington landscape package<br>2 Woodford freeze-proof exterior water spigots<br>Minimum of 2 exterior waterproof electrical outlets                                                                                                                                                                                                                                                                                                                                                        |
| Warranties                                                                                                                                                                                                                                                                                                                                                                                                                                    |                                                                                                                                                                                                                                                                                                                                                                                                                                                                                              |
| Termite company's 5-year warranty<br>RWC New Home limited 10-year warranty<br>Manufacturer's lifetime limited shingle warranty                                                                                                                                                                                                                                                                                                                | Builder's limited one-year warranty<br>Manufacturer's limited appliance warranty<br>Manufacturer's limited heating & cooling units warranty                                                                                                                                                                                                                                                                                                                                                  |
| Inspections / Engineering                                                                                                                                                                                                                                                                                                                                                                                                                     |                                                                                                                                                                                                                                                                                                                                                                                                                                                                                              |
| All foundation & frame designs reviewed and stamped by 3rd party state-certified engineer.                                                                                                                                                                                                                                                                                                                                                    | HERS Index energy efficiency rating inspection performed twice by 3rd party licensed inspector (every home is tested; score varies per plan & home permit date)                                                                                                                                                                                                                                                                                                                              |
| Smart Home Features                                                                                                                                                                                                                                                                                                                                                                                                                           |                                                                                                                                                                                                                                                                                                                                                                                                                                                                                              |
| Ecobee® Programmable, Wifi-Enabled, Thermostat with Heat/Cool Auto mode<br>Kwikset door hardware, including Smartkey functionality at all exterior doors<br>Electric vehicle charging plug ( 220V 50Amp service; homes permitted after<br>01/01/2024)                                                                                                                                                                                         | 2 Electrical outlet w/dual USB ports in kitchen (permits after 03/01/2024)<br>2 Electrical outlet w/dual USB ports in primary bedroom (permits after 03/01/2024)<br>Deako Smart Package (2 smart switches, 2 smart dimmer switches, and 1 simple<br>motion sensor switch) (Homes permitted 11/1/24)                                                                                                                                                                                          |
| Garage                                                                                                                                                                                                                                                                                                                                                                                                                                        |                                                                                                                                                                                                                                                                                                                                                                                                                                                                                              |
| Pull-down attic access in garage (per plan)<br>Wifi Enabled Garage Door Opener with 2 remotes (2-car garages only)                                                                                                                                                                                                                                                                                                                            | Finished 2-car garage with wall texture, trim and paint                                                                                                                                                                                                                                                                                                                                                                                                                                      |