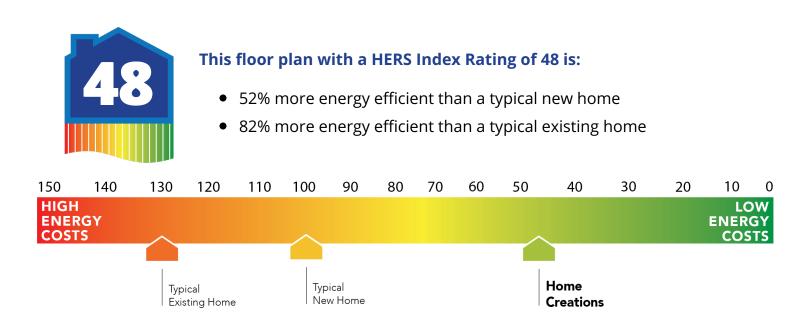

## Construction / Plumbing / Electrical / Mechanical

| Construction / Plumbing / Electrical / Mechanical                                                                                                                                                                                                                                                                                                                                                                                          |                                                                                                                                                                                                                                                                                                                                                                                                                                                                                            |
|--------------------------------------------------------------------------------------------------------------------------------------------------------------------------------------------------------------------------------------------------------------------------------------------------------------------------------------------------------------------------------------------------------------------------------------------|--------------------------------------------------------------------------------------------------------------------------------------------------------------------------------------------------------------------------------------------------------------------------------------------------------------------------------------------------------------------------------------------------------------------------------------------------------------------------------------------|
| Copper electrical wiring<br>Sheetrock screwed to studs/walls<br>*Uponor AquaPEX tubing for water lines<br>Enhanced modified slab on grade foundation<br>Protective ground fault interrupter circuits<br>*Air and moisture barrier DUPONT TYVEK HOMEWRAP with 10-year warranty<br>15.2 SEER electrical central air conditioning (homes with finals after 1/1/ 2023)                                                                         | 30-year 130 MPH rated shingles<br>6 mil poly moisture barrier under slab<br>Electric dryer connection in utility room<br>Heat-taped condensation lines (attic only)<br>Exterior 2 x 4 stud-grade lumber walls (16" on center)<br>RG6 Quad-shield cable wiring (at least four category 5e structured wiring)<br>*Atlas Pinnacle HP42 130 MPH class 3 impact rated shingles with Scotchgard (homes<br>permitted after 09/01/2023)                                                            |
| Bathroom                                                                                                                                                                                                                                                                                                                                                                                                                                   |                                                                                                                                                                                                                                                                                                                                                                                                                                                                                            |
| Undermount sinks<br>Framed mirrors in all baths<br>Light over Primary bathroom showers<br>*Schluter-KERDI Shower System behind all shower walls<br>2 cm granite or quartz bathroom countertops with 4" backsplash                                                                                                                                                                                                                          | Ceramic tile floor<br>Price Pfister® bathroom faucet<br>Steel tub with tiled walls in secondary bathroom(s)<br>Tiled shower and tile-surrounded garden tub in Primary bath                                                                                                                                                                                                                                                                                                                 |
| Interior Finishes                                                                                                                                                                                                                                                                                                                                                                                                                          |                                                                                                                                                                                                                                                                                                                                                                                                                                                                                            |
| Square corners<br>3" paint grade casing<br>Ventless gas log fireplace<br>Rocker switches (homes permitted after 5/1/23)<br>Insulated entry door with glass insert (panel style may vary)<br>Standard wood-look tile selections in living room, dining, kitchen, entry and hall.<br>Raised 10' ceiling in living areas and Primary bedrooms (trays 9') (on certain single<br>story plans)                                                   | Hand textured walls<br>5" paint grade baseboard<br>Ceramic tile floor in baths and utility<br>10' seasonal storage in primary closet (select plans)<br>Possible finishes include Satin Nickel, Matte Black, or Oil Rubbed Bronze<br>Enhanced light package including chandelier, island pendants, coach lights and vanity<br>lights<br>Ceiling fans in living room and primary bedroom (Box rated and wired for ceiling fans<br>in all other bedrooms)                                     |
| Inspections / Engineering                                                                                                                                                                                                                                                                                                                                                                                                                  |                                                                                                                                                                                                                                                                                                                                                                                                                                                                                            |
| All foundation designs reviewed and stamped by 3rd party state-certified engineer.                                                                                                                                                                                                                                                                                                                                                         | HERS Index energy efficiency rating performed twice by 3rd party licensed inspector (every home is tested; score varies per plan & home permit date)                                                                                                                                                                                                                                                                                                                                       |
| Energy-efficiency                                                                                                                                                                                                                                                                                                                                                                                                                          |                                                                                                                                                                                                                                                                                                                                                                                                                                                                                            |
| LED lights throughout<br>Continuous eave roof ventilation<br>R-8 Perimeter foam insulation at slab<br>R-8 Insulated and mastic sealed A/C ducts<br>R-15 blown-in insulation in external walls. Excludes garage<br>Sill seal foam gasket used under exterior framing, against concrete, to reduce air<br>Low-e Thermalpane tilt-in vinyl windows with screen (U-Factors of .30 or less & SHGC<br>Coefficient with argon gas of .26 or less) | Radiant barrier roof decking<br>R-44 blown-in insulation in attic<br>Up to 96% efficient tankless water heater<br>Gas heating 96% high efficiency furnace & duct work<br>Energy Star certified home (homes permitted after 01/01/2024)<br>Polycel caulking around windows, doors and joints (energy efficient caulking package)<br>HERS Index Energy Efficiency Rating performed twice by 3rd party licensed inspector<br>(every home is tested; score varies per plan & home permit date) |
| Garage                                                                                                                                                                                                                                                                                                                                                                                                                                     |                                                                                                                                                                                                                                                                                                                                                                                                                                                                                            |
| Pull-down attic access in garage (per plan)<br>Wifi enabled garage door opener with 2 remotes (2-car garages only)                                                                                                                                                                                                                                                                                                                         | Finished 2-car garage with wall texture, trim and paint                                                                                                                                                                                                                                                                                                                                                                                                                                    |
| Safety                                                                                                                                                                                                                                                                                                                                                                                                                                     |                                                                                                                                                                                                                                                                                                                                                                                                                                                                                            |
| Carbon Monoxide detectors<br>Oriented Strand Board (OSB) exterior walls<br>Tornado Straps that secure perimeter walls to rafters/roof                                                                                                                                                                                                                                                                                                      | Installed smoke detectors<br>Anchor bolts that secure perimeter walls to foundation<br>Kwikset door hardware, including Smartkey functionality at all exterior doors                                                                                                                                                                                                                                                                                                                       |
| Smart Home Features                                                                                                                                                                                                                                                                                                                                                                                                                        |                                                                                                                                                                                                                                                                                                                                                                                                                                                                                            |
| Video doorbell with Chime at front entry<br>Occupancy sensor at utility room and pantry door<br>Wifi Enabled Garage Door Opener with 2 remotes (2-car garages only)<br>Kwikset door Hardware, including Smartkey functionality at all exterior doors                                                                                                                                                                                       | 2 Electrical outlet w/dual USB ports in kitchen<br>2 Electrical outlet w/dual USB ports in primary bedroom<br>Ecobee® Programmable, Wifi-Enabled, Thermostat with Heat/Cool Auto mode<br>Electric vehicle charging plug ( 220V 50Amp service; homes permitted after<br>01/01/2024)                                                                                                                                                                                                         |
| Exterior Finishes                                                                                                                                                                                                                                                                                                                                                                                                                          |                                                                                                                                                                                                                                                                                                                                                                                                                                                                                            |
| Full sod<br>8/12 roof pitches<br>Elite landscape package with stone border<br>2 Woodford freeze-proof exterior water spigots<br>Minimum of 3 exterior waterproof electrical outlets<br>6ft. stockade fence connected to the rear corners of the home with one standard gate                                                                                                                                                                | Covered patio<br>Enhanced exterior accents<br>Brick mailbox with cast stone address block<br>Guttering over entry and AC pad (vary per plan)<br>Brick exterior with partial siding (varies per plan)                                                                                                                                                                                                                                                                                       |
| Warranties                                                                                                                                                                                                                                                                                                                                                                                                                                 |                                                                                                                                                                                                                                                                                                                                                                                                                                                                                            |
| Termite company's 5-year warranty<br>RWC New Home limited 10-year warranty<br>Manufacturer's limited 30-year shingle warranty                                                                                                                                                                                                                                                                                                              | Builder's limited one-year warranty<br>Manufacturer's limited appliance warranty<br>Manufacturer's limited heating & cooling units warranty                                                                                                                                                                                                                                                                                                                                                |
| Kitchen                                                                                                                                                                                                                                                                                                                                                                                                                                    |                                                                                                                                                                                                                                                                                                                                                                                                                                                                                            |
| *Price Pfister® kitchen faucet<br>Water line for refrigerator icemaker<br>3cm granite or quartz kitchen countertops<br>Buyer's Initials Buyer's Initials                                                                                                                                                                                                                                                                                   | Decorative vented hood to outside<br>Kitchen hardware for cabinets and drawers<br>Tiled backsplash up to the bottom of cabinets<br>Seller's or its Representative's Initials                                                                                                                                                                                                                                                                                                               |