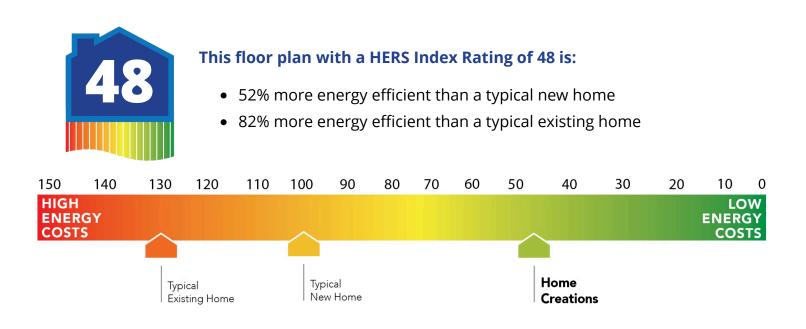

## **Included Features** Collection: The Wellington Collection Floor Plan: Lockard Elite 22

Square Feet: 1,846 (m.o.l.) Bedrooms: 4 Bathrooms: 2.0 Garage: 2 Car

| Interior Finishes<br>Square corners<br>Ventless gas log fireplace<br>Ceramic tile floor in baths and utility<br>Deako Rocker Switches (Homes permitted after 11/1/24)<br>Wall-to-wall plush cut loop berber carpet with 1/2" 6 lb pad in select areas<br>Raised 10' ceiling in living areas and Primary bedrooms (trays 9') (on certain single                                                                                                | Hand textured walls<br>3" paint grade baseboard and casing<br>Insulated entry door (panel style may vary)<br>Possible finishes include Satin Nickel, Matte Black, or Oil Rubbed Bronze<br>Standard wood-look tile selections in living room, dining, kitchen, entry and hall.<br>Ceiling fans in living room and primary bedroom (Box rated and wired for ceiling fans<br>in all distance and wired for ceiling fans                                                                         |
|-----------------------------------------------------------------------------------------------------------------------------------------------------------------------------------------------------------------------------------------------------------------------------------------------------------------------------------------------------------------------------------------------------------------------------------------------|----------------------------------------------------------------------------------------------------------------------------------------------------------------------------------------------------------------------------------------------------------------------------------------------------------------------------------------------------------------------------------------------------------------------------------------------------------------------------------------------|
| story plans)<br>Enhanced light package including chandelier, island pendants, coach lights and vanity<br>lights (varies per plan)                                                                                                                                                                                                                                                                                                             | in all other bedrooms)                                                                                                                                                                                                                                                                                                                                                                                                                                                                       |
| Safety                                                                                                                                                                                                                                                                                                                                                                                                                                        |                                                                                                                                                                                                                                                                                                                                                                                                                                                                                              |
| Installed smoke detectors<br>Oriented Strand Board (OSB) exterior walls<br>Tornado Straps that secure perimeter walls to rafters/roof                                                                                                                                                                                                                                                                                                         | Carbon Monoxide detectors<br>Anchor bolts that secure perimeter walls to foundation                                                                                                                                                                                                                                                                                                                                                                                                          |
| Bathroom                                                                                                                                                                                                                                                                                                                                                                                                                                      |                                                                                                                                                                                                                                                                                                                                                                                                                                                                                              |
| Undermount sinks<br>Framed mirrors in all baths<br>Light over primary bath showers (varies per plan)<br>2 cm granite or quartz countertops with 4" backsplash<br>Tiled shower walls and tiled-surround garden tub in primary bath                                                                                                                                                                                                             | Ceramic tile floor<br>Price Pfister® bathroom faucet<br>Fiberglass shower / tub combo in all secondary baths<br>*Schluter-KERDI Shower System behind all shower walls                                                                                                                                                                                                                                                                                                                        |
| Energy-efficiency                                                                                                                                                                                                                                                                                                                                                                                                                             |                                                                                                                                                                                                                                                                                                                                                                                                                                                                                              |
| LED lights throughout<br>Continuous eave roof ventilation<br>R-8 Perimeter foam insulation at slab<br>Up to 96% efficient tankless water heater<br>R-15 blown-in insulation in external walls. Excludes garage<br>Polycel caulking around windows, doors and joints (energy efficient caulking package)<br>Low-e Thermalpane tilt-in vinyl windows with screen (U-Factors of .30 or less & SHGC<br>Coefficient with argon gas of .26 or less) | Radiant barrier roof decking<br>R-44 blown-in insulation in attic<br>R-8 Insulated and mastic sealed A/C ducts<br>Gas heating 96% high efficiency furnace & duct work<br>Energy Star certified home (homes permitted after 01/01/2024)<br>Sill seal foam gasket used under exterior framing, against concrete, to reduce air loss<br>HERS Index Energy Efficiency Rating performed twice by 3rd party licensed inspector<br>(every home is tested; score varies per plan & home permit date) |
| Construction / Plumbing / Electrical / Mechanical                                                                                                                                                                                                                                                                                                                                                                                             |                                                                                                                                                                                                                                                                                                                                                                                                                                                                                              |
| Copper electrical wiring<br>6 mil poly moisture barrier under slab<br>Electric dryer connection in utility room<br>Heat-taped condensation lines (attic only)<br>15.2 SEER electrical central air conditioning<br>*Air and moisture barrier DUPONT TYVEK HOMEWRAP with 10-year warranty                                                                                                                                                       | Sheetrock screwed to studs/walls<br>*Uponor AquaPEX tubing for water lines<br>Enhanced modified slab on grade foundation<br>Protective ground fault interrupter circuits<br>Exterior 2 x 4 stud-grade lumber walls (16" on center)<br>*Atlas Pinnacle HP42 130 MPH class 3 impact rated shingles with Scotchgard with<br>lifetime limited warranty                                                                                                                                           |
| Exterior to interior CAT 5e outlet in front coat closet (RG6 Quad-shield cable wiring)<br>(Homes permitted after November 1, 2024)                                                                                                                                                                                                                                                                                                            |                                                                                                                                                                                                                                                                                                                                                                                                                                                                                              |
| Exterior Finishes                                                                                                                                                                                                                                                                                                                                                                                                                             |                                                                                                                                                                                                                                                                                                                                                                                                                                                                                              |
| Full sod<br>Brick mailbox with cast stone address block<br>Guttering over entry and AC pad (vary per plan)<br>Brick exterior with partial siding (varies per plan)                                                                                                                                                                                                                                                                            | Wellington landscape package<br>2 Woodford freeze-proof exterior water spigots<br>Minimum of 2 exterior waterproof electrical outlets                                                                                                                                                                                                                                                                                                                                                        |
| Warranties                                                                                                                                                                                                                                                                                                                                                                                                                                    |                                                                                                                                                                                                                                                                                                                                                                                                                                                                                              |
| Termite company's 5-year warranty<br>RWC New Home limited 10-year warranty<br>Manufacturer's lifetime limited shingle warranty                                                                                                                                                                                                                                                                                                                | Builder's limited one-year warranty<br>Manufacturer's limited appliance warranty<br>Manufacturer's limited heating & cooling units warranty                                                                                                                                                                                                                                                                                                                                                  |
| Inspections / Engineering                                                                                                                                                                                                                                                                                                                                                                                                                     |                                                                                                                                                                                                                                                                                                                                                                                                                                                                                              |
| All foundation & frame designs reviewed and stamped by 3rd party state-certified engineer.                                                                                                                                                                                                                                                                                                                                                    | HERS Index energy efficiency rating inspection performed twice by 3rd party licensed inspector (every home is tested; score varies per plan & home permit date)                                                                                                                                                                                                                                                                                                                              |
| Smart Home Features<br>Ecobee® Programmable, Wifi-Enabled, Thermostat with Heat/Cool Auto mode<br>Kwikset door hardware, including Smartkey functionality at all exterior doors<br>Electric vehicle charging plug ( 220V 50Amp service; homes permitted after<br>01/01/2024)                                                                                                                                                                  | 2 Electrical outlet w/dual USB ports in kitchen (permits after 03/01/2024)<br>2 Electrical outlet w/dual USB ports in primary bedroom (permits after 03/01/2024)<br>Deako Smart Package (2 smart switches, 2 smart dimmer switches, and 1 simple<br>motion sensor switch) (Homes permitted 11/1/24)                                                                                                                                                                                          |
| Garage<br>Pull-down attic access in garage (per plan)<br>Wifi Enabled Garage Door Opener with 2 remotes (2-car garages only)                                                                                                                                                                                                                                                                                                                  | Finished 2-car garage with wall texture, trim and paint                                                                                                                                                                                                                                                                                                                                                                                                                                      |