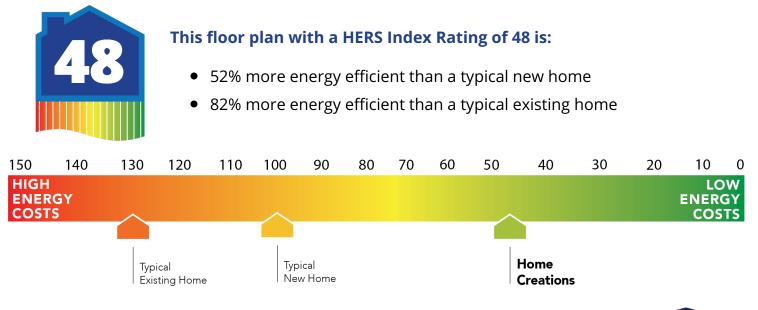

### Construction / Plumbing / Electrical / Mechanical

| Copper electrical wiring<br>Sheetrock screwed to studs/walls<br>*Uponor AquaPEX tubing for water lines<br>Enhanced modified slab on grade foundation<br>Protective ground fault interrupter circuits<br>*Air and moisture barrier DUPONT TYVEK HOMEWRAP with 10-year warranty<br>15.2 SEER electrical central air conditioning (homes with finals after 1/1/ 2023)                                                                         | 30-year 130 MPH rated shingles<br>6 mil poly moisture barrier under slab<br>Electric dryer connection in utility room<br>Heat-taped condensation lines (attic only)<br>Exterior 2 x 4 stud-grade lumber walls (16" on center)<br>RG6 Quad-shield cable wiring (at least four category 5e structured wiring)<br>*Atlas Pinnacle HP42 130 MPH class 3 impact rated shingles with Scotchgard (homes<br>permitted after 09/01/2023)                                                            |
|--------------------------------------------------------------------------------------------------------------------------------------------------------------------------------------------------------------------------------------------------------------------------------------------------------------------------------------------------------------------------------------------------------------------------------------------|--------------------------------------------------------------------------------------------------------------------------------------------------------------------------------------------------------------------------------------------------------------------------------------------------------------------------------------------------------------------------------------------------------------------------------------------------------------------------------------------|
| Bathroom                                                                                                                                                                                                                                                                                                                                                                                                                                   |                                                                                                                                                                                                                                                                                                                                                                                                                                                                                            |
| Indermount sinks<br>iramed mirrors in all baths<br>ight over Primary bathroom showers<br>Schluter-KERDI Shower System behind all shower walls<br>cm granite or quartz bathroom countertops with 4″ backsplash                                                                                                                                                                                                                              | Ceramic tile floor<br>Price Pfister® bathroom faucet<br>Steel tub with tiled walls in secondary bathroom(s)<br>Tiled shower and tile-surrounded garden tub in Primary bath                                                                                                                                                                                                                                                                                                                 |
| nterior Finishes                                                                                                                                                                                                                                                                                                                                                                                                                           |                                                                                                                                                                                                                                                                                                                                                                                                                                                                                            |
| quare corners<br>9 paint grade casing<br>2 matess gas log fireplace<br>Rocker switches (homes permitted after 5/1/23)<br>nsulated entry door with glass insert (panel style may vary)<br>Standard wood-look tile selections in living room, dining, kitchen, entry and hall.<br>Raised 10' ceiling in living areas and Primary bedrooms (trays 9') (on certain single<br>tory plans)                                                       | Hand textured walls<br>5" paint grade baseboard<br>Ceramic tile floor in baths and utility<br>10' seasonal storage in primary closet (select plans)<br>Possible finishes include Satin Nickel, Matte Black, or Oil Rubbed Bronze<br>Enhanced light package including chandelier, island pendants, coach lights and vanity<br>lights<br>Ceiling fans in living room and primary bedroom (Box rated and wired for ceiling fans<br>in all other bedrooms)                                     |
| nspections / Engineering                                                                                                                                                                                                                                                                                                                                                                                                                   |                                                                                                                                                                                                                                                                                                                                                                                                                                                                                            |
| Ill foundation designs reviewed and stamped by 3rd party state-certified engineer.                                                                                                                                                                                                                                                                                                                                                         | HERS Index energy efficiency rating performed twice by 3rd party licensed inspector (every home is tested; score varies per plan & home permit date)                                                                                                                                                                                                                                                                                                                                       |
| Energy-efficiency                                                                                                                                                                                                                                                                                                                                                                                                                          |                                                                                                                                                                                                                                                                                                                                                                                                                                                                                            |
| LED lights throughout<br>Continuous eave roof ventilation<br>R-8 Perimeter foam insulation at slab<br>R-8 Insulated and mastic sealed A/C ducts<br>R-15 blown-in insulation in external walls. Excludes garage<br>Sill seal foam gasket used under exterior framing, against concrete, to reduce air<br>Low-e Thermalpane tilt-in vinyl windows with screen (U-Factors of .30 or less & SHGC<br>Coefficient with argon gas of .26 or less) | Radiant barrier roof decking<br>R-44 blown-in insulation in attic<br>Up to 96% efficient tankless water heater<br>Gas heating 96% high efficiency furnace & duct work<br>Energy Star certified home (homes permitted after 01/01/2024)<br>Polycel caulking around windows, doors and joints (energy efficient caulking package)<br>HERS Index Energy Efficiency Rating performed twice by 3rd party licensed inspector<br>(every home is tested; score varies per plan & home permit date) |
| Garage                                                                                                                                                                                                                                                                                                                                                                                                                                     |                                                                                                                                                                                                                                                                                                                                                                                                                                                                                            |
| ull-down attic access in garage (per plan)<br>/ifi enabled garage door opener with 2 remotes (2-car garages only)                                                                                                                                                                                                                                                                                                                          | Finished 2-car garage with wall texture, trim and paint                                                                                                                                                                                                                                                                                                                                                                                                                                    |
| Safety                                                                                                                                                                                                                                                                                                                                                                                                                                     |                                                                                                                                                                                                                                                                                                                                                                                                                                                                                            |
| arbon Monoxide detectors<br>Driented Strand Board (OSB) exterior walls<br>Tornado Straps that secure perimeter walls to rafters/roof                                                                                                                                                                                                                                                                                                       | Installed smoke detectors<br>Anchor bolts that secure perimeter walls to foundation<br>Kwikset door hardware, including Smartkey functionality at all exterior doors                                                                                                                                                                                                                                                                                                                       |
| Smart Home Features                                                                                                                                                                                                                                                                                                                                                                                                                        |                                                                                                                                                                                                                                                                                                                                                                                                                                                                                            |
| Video doorbell with Chime at front entry<br>Occupancy sensor at utility room and pantry door<br>Vifi Enabled Garage Door Opener with 2 remotes (2-car garages only)<br>Kwikset door Hardware, including Smartkey functionality at all exterior doors                                                                                                                                                                                       | 2 Electrical outlet w/dual USB ports in kitchen<br>2 Electrical outlet w/dual USB ports in primary bedroom<br>Ecobee® Programmable, Wifi-Enabled, Thermostat with Heat/Cool Auto mode<br>Electric vehicle charging plug ( 220V 50Amp service; homes permitted after<br>01/01/2024)                                                                                                                                                                                                         |
| Exterior Finishes                                                                                                                                                                                                                                                                                                                                                                                                                          |                                                                                                                                                                                                                                                                                                                                                                                                                                                                                            |
| Full sod<br>3/12 roof pitches<br>2/12 landscape package with stone border<br>2 Woodford freeze-proof exterior water spigots<br>3/inimum of 3 exterior waterproof electrical outlets<br>5/t. stockade fence connected to the rear corners of the home with one standard gate                                                                                                                                                                | Covered patio<br>Enhanced exterior accents<br>Brick mailbox with cast stone address block<br>Guttering over entry and AC pad (vary per plan)<br>Brick exterior with partial siding (varies per plan)                                                                                                                                                                                                                                                                                       |
| Varranties                                                                                                                                                                                                                                                                                                                                                                                                                                 |                                                                                                                                                                                                                                                                                                                                                                                                                                                                                            |
| ermite company's 5-year warranty<br>WC New Home limited 10-year warranty<br>Aanufacturer's limited 30-year shingle warranty                                                                                                                                                                                                                                                                                                                | Builder's limited one-year warranty<br>Manufacturer's limited appliance warranty<br>Manufacturer's limited heating & cooling units warranty                                                                                                                                                                                                                                                                                                                                                |