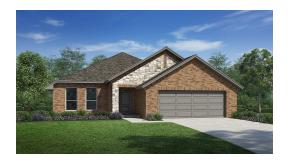

**Community:** Castleberry **Model:** 2524 NW 193rd Terrace, Edmond, OK 73012

2805 NW 197th Street Edmond, OK 73012

Price and availability are subject to change without prior notice. Accurate as of Apr 25, 2024.

## From the Elite Collection

Floor Plan: Paisley Elite Square Feet: 1,806 (m.o.l.) Bedrooms: 3 Bathrooms: 2.0 Garage: 2 Car

The availability and/or features of this plan are subject to change without prior notice. Price of this plan will vary at different communities. Please contact our New Home Consultant for details and available homes with this plan.

## **Included Features**

Address: 2805 NW 197th Street Price: \$None

**Collection:** The Elite Collection **Floor Plan:** Paisley Elite

Square Feet: 1,806 (m.o.l.) Bedrooms: 3 Bathrooms: 2.0 Garage: 2 Car