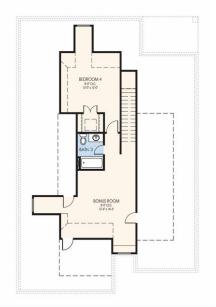

## From the Elite Collection

Floor Plan: Cameron Plus Elite Square Feet: 2,440 (m.o.l.) Bedrooms: 4 Bathrooms: 3.0 Garage: 2 Car

## **Included Features**

Address: 2721 NW 197th Street Price: \$388,445

Collection: The Elite Collection Floor Plan: Cameron Plus Elite

Square Feet: 2,440 (m.o.l.) Bedrooms: 4 Bathrooms: 3.0 Garage: 2 Car