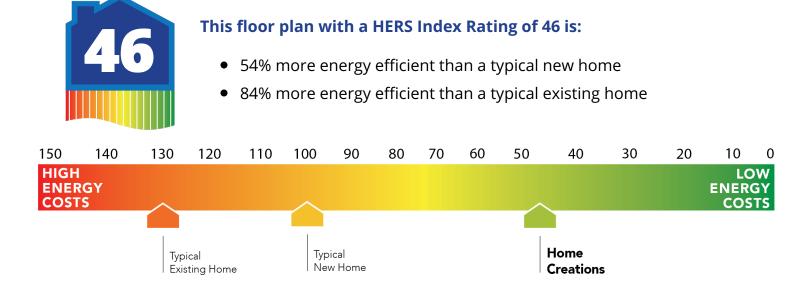

## Construction / Plumbing / Electrical / Mechanical

|                                                                                                                                                                                                                                                                                                                                                                                                                                                              | Decorative vented hood to outside<br>Kitchen hardware for cabinets and drawers                                                                                                                                                                                                                                                                                                                                                                                                             |
|--------------------------------------------------------------------------------------------------------------------------------------------------------------------------------------------------------------------------------------------------------------------------------------------------------------------------------------------------------------------------------------------------------------------------------------------------------------|--------------------------------------------------------------------------------------------------------------------------------------------------------------------------------------------------------------------------------------------------------------------------------------------------------------------------------------------------------------------------------------------------------------------------------------------------------------------------------------------|
| Kitchen<br>Price Pfister® kitchen faucet                                                                                                                                                                                                                                                                                                                                                                                                                     |                                                                                                                                                                                                                                                                                                                                                                                                                                                                                            |
| ermite company's 5-year warranty<br>WC New Home limited 10-year warranty<br>Manufacturer's limited 30-year shingle warranty                                                                                                                                                                                                                                                                                                                                  | Builder's limited one-year warranty<br>Manufacturer's limited appliance warranty<br>Manufacturer's limited heating & cooling units warranty                                                                                                                                                                                                                                                                                                                                                |
| Warranties                                                                                                                                                                                                                                                                                                                                                                                                                                                   |                                                                                                                                                                                                                                                                                                                                                                                                                                                                                            |
| Full sod<br>3/12 roof pitches<br>2 lite landscape package with stone border<br>2 Woodford freeze-proof exterior water spigots<br>3 inimum of 3 exterior waterproof electrical outlets<br>5 ft. stockade fence connected to the rear corners of the home with one standard gate                                                                                                                                                                               | Covered patio<br>Enhanced exterior accents<br>Brick mailbox with cast stone address block<br>Guttering over entry and AC pad (vary per plan)<br>Brick exterior with partial siding (varies per plan)                                                                                                                                                                                                                                                                                       |
| Exterior Finishes                                                                                                                                                                                                                                                                                                                                                                                                                                            |                                                                                                                                                                                                                                                                                                                                                                                                                                                                                            |
| Video doorbell with Chime at front entry<br>Occupancy sensor at utility room and pantry door<br>Vifi Enabled Garage Door Opener with 2 remotes (2-car garages only)<br>Kwikset door Hardware, including Smartkey functionality at all exterior doors                                                                                                                                                                                                         | 2 Electrical outlet w/dual USB ports in kitchen<br>2 Electrical outlet w/dual USB ports in primary bedroom<br>Ecobee® Programmable, Wifi-Enabled, Thermostat with Heat/Cool Auto mode<br>Electric vehicle charging plug ( 220V 50Amp service; homes permitted after<br>01/01/2024)                                                                                                                                                                                                         |
| Smart Home Features                                                                                                                                                                                                                                                                                                                                                                                                                                          |                                                                                                                                                                                                                                                                                                                                                                                                                                                                                            |
| arbon Monoxide detectors<br>Driented Strand Board (OSB) exterior walls<br>ornado Straps that secure perimeter walls to rafters/roof                                                                                                                                                                                                                                                                                                                          | Installed smoke detectors<br>Anchor bolts that secure perimeter walls to foundation<br>Kwikset door hardware, including Smartkey functionality at all exterior doors                                                                                                                                                                                                                                                                                                                       |
| Safety                                                                                                                                                                                                                                                                                                                                                                                                                                                       |                                                                                                                                                                                                                                                                                                                                                                                                                                                                                            |
| ull-dwn attic access in garage (per plan)<br>Vifi enabled garage door opener with 2 remotes (2-car garages only)                                                                                                                                                                                                                                                                                                                                             | Finished 2-car garage with wall texture, trim and paint                                                                                                                                                                                                                                                                                                                                                                                                                                    |
| iarage                                                                                                                                                                                                                                                                                                                                                                                                                                                       |                                                                                                                                                                                                                                                                                                                                                                                                                                                                                            |
| Energy-efficiency<br>ED lights throughout<br>Continuous eave roof ventilation<br>4-8 Perimeter foam insulation at slab<br>4-8 Insulated and mastic sealed A/C ducts<br>4-15 blown-in insulation in external walls. Excludes garage<br>ill seal foam gasket used under exterior framing, against concrete, to reduce air<br>ow-e Thermalpane tilt-in vinyl windows with screen (U-Factors of .30 or less & SHGC<br>Coefficient with argon gas of .26 or less) | Radiant barrier roof decking<br>R-44 blown-in insulation in attic<br>Up to 96% efficient tankless water heater<br>Gas heating 96% high efficiency furnace & duct work<br>Energy Star certified home (homes permitted after 01/01/2024)<br>Polycel caulking around windows, doors and joints (energy efficient caulking package)<br>HERS Index Energy Efficiency Rating performed twice by 3rd party licensed inspector<br>(every home is tested; score varies per plan & home permit date) |
|                                                                                                                                                                                                                                                                                                                                                                                                                                                              | (every home is tested; score varies per plan & home permit date)                                                                                                                                                                                                                                                                                                                                                                                                                           |
| nspections / Engineering<br>I foundation designs reviewed and stamped by 3rd party state-certified engineer.                                                                                                                                                                                                                                                                                                                                                 | HERS Index energy efficiency rating performed twice by 3rd party licensed inspector                                                                                                                                                                                                                                                                                                                                                                                                        |
| ory plans)                                                                                                                                                                                                                                                                                                                                                                                                                                                   | in all other bedrooms)                                                                                                                                                                                                                                                                                                                                                                                                                                                                     |
| ocker switches (homes permitted after 5/1/23)<br>sulated entry door with glass insert (panel style may vary)<br>andard wood-look tile selections in living room, dining, kitchen, entry and hall.<br>aised 10' ceiling in living areas and Primary bedrooms (trays 9') (on certain single                                                                                                                                                                    | 10' seasonal storage in primary closet (select plans)<br>Possible finishes include Satin Nickel, Matte Black, or Oil Rubbed Bronze<br>Enhanced light package including chandelier, island pendants, coach lights and vanity<br>lights<br>Ceiling fans in living room and primary bedroom (Box rated and wired for ceiling fans                                                                                                                                                             |
| quare corners<br>" paint grade casing<br>entless gas log fireplace                                                                                                                                                                                                                                                                                                                                                                                           | Hand textured walls<br>5" paint grade baseboard<br>Ceramic tile floor in baths and utility                                                                                                                                                                                                                                                                                                                                                                                                 |
| nterior Finishes                                                                                                                                                                                                                                                                                                                                                                                                                                             |                                                                                                                                                                                                                                                                                                                                                                                                                                                                                            |
| Bathroom<br>Jndermount sinks<br>Framed mirrors in all baths<br>.ight over Primary bathroom showers<br>Schluter-KERDI Shower System behind all shower walls<br>2 cm granite or guartz bathroom countertops with 4" backsplash                                                                                                                                                                                                                                 | Ceramic tile floor<br>Price Pfister® bathroom faucet<br>Steel tub with tiled walls in secondary bathroom(s)<br>Tiled shower and tile-surrounded garden tub in Primary bath                                                                                                                                                                                                                                                                                                                 |
| opper electrical wiring<br>mil poly moisture barrier under slab<br>ectric dryer connection in utility room<br>hanced modified slab on grade foundation<br>terior 2 x 4 stud-grade lumber walls (16" on center)<br>56 Quad-shield cable wiring (at least four category 5e structured wiring)<br>ttlas Pinnacle HP42 130 MPH class 3 impact rated shingles with Scotchgard (homes<br>ermitted after 09/01/2023)                                                | Sheetrock screwed to studs/walls<br>*Uponor AquaPEX tubing for water lines<br>Heat-taped condensation lines (attic only)<br>Protective ground fault interrupter circuits<br>*Air and moisture barrier DUPONT TYVEK HOMEWRAP with 10-year warranty<br>15.2 SEER electrical central air conditioning (homes with finals after 1/1/ 2023)                                                                                                                                                     |