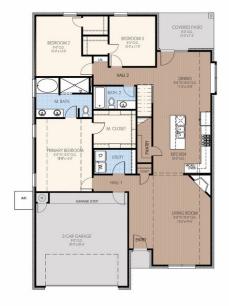

## From the Elite Collection

Floor Plan: Cameron Plus Elite Square Feet: 2,440 (m.o.l.) Bedrooms: 4 Bathrooms: 3.0 Garage: 2 Car

## **Included Features**

Address: 2721 NW 197th Street Price: \$388,445

Collection: The Elite Collection Floor Plan: Cameron Plus Elite

Square Feet: 2,440 (m.o.l.) Bedrooms: 4 Bathrooms: 3.0 Garage: 2 Car