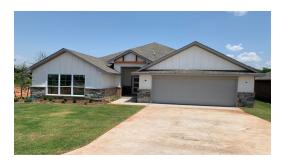

**Community:** Castleberry **Model:** 2524 NW 193rd Terrace, Edmond, OK 73012

19804 Canning Court Edmond, OK 73012

SOLD

Price and availability are subject to change without prior notice. Accurate as of Apr 19, 2024.

## **Included Features**

Address: 19804 Canning Court Price: \$356,521

**Collection:** The Elite Collection **Floor Plan:** Tiffany Elite

Square Feet: 1,875 (m.o.l.) Bedrooms: 3 Bathrooms: 2.0 Garage: 2 Car