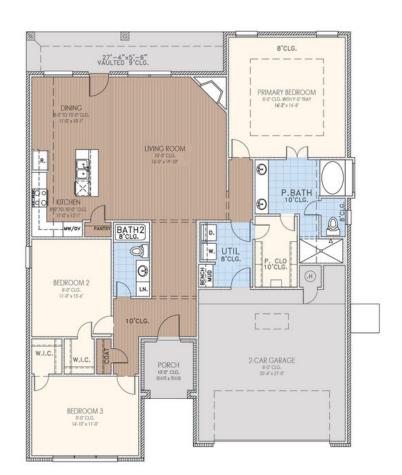

## From the Elite Collection

Floor Plan: Tiffany Elite Square Feet: 1,875 (m.o.l.) Bedrooms: 3 Bathrooms: 2.0 Garage: 2 Car

The availability and/or features of this plan are subject to change without prior notice. Price of this plan will vary at different communities. Please contact our New Home Consultant for details and available homes with this plan.

## **Included Features**

Address: 19804 Canning Court Price: \$356,521

**Collection:** The Elite Collection **Floor Plan:** Tiffany Elite

Square Feet: 1,875 (m.o.l.) Bedrooms: 3 Bathrooms: 2.0 Garage: 2 Car