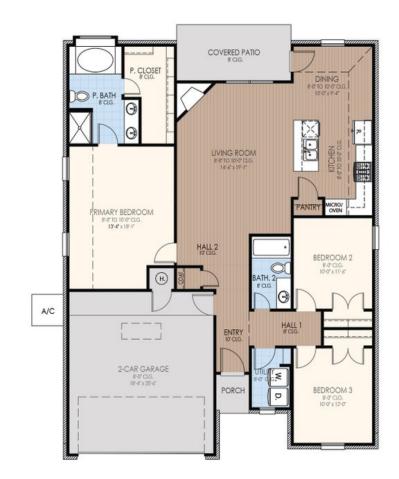

## From the Elite Collection

Floor Plan: Andrew Elite **Square Feet:** 1,543 (m.o.l.) Bedrooms: 3 Bathrooms: 2.0 Garage: 2 Car

The availability and/or features of this plan are subject to change without prior notice. Price of this plan will vary at different communities. Please contact our New Home Consultant for details and available homes with this plan.

## **Included Features**

Address: 19720 Canning Road Price: \$299,990

**Collection:** The Elite Collection **Floor Plan:** Andrew Elite

Square Feet: 1,543 (m.o.l.) Bedrooms: 3 Bathrooms: 2.0 Garage: 2 Car