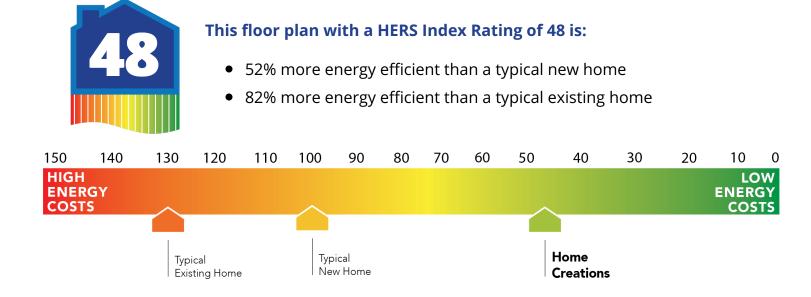

## Construction / Plumbing / Electrical / Mechanical

| Construction / Plumbing / Electrical / Mechanical                                                                                                                                                                                                                                                                                                                                                                                          |                                                                                                                                                                                                                                                                                                                                                                                                                                                                                            |
|--------------------------------------------------------------------------------------------------------------------------------------------------------------------------------------------------------------------------------------------------------------------------------------------------------------------------------------------------------------------------------------------------------------------------------------------|--------------------------------------------------------------------------------------------------------------------------------------------------------------------------------------------------------------------------------------------------------------------------------------------------------------------------------------------------------------------------------------------------------------------------------------------------------------------------------------------|
| Copper electrical wiring<br>6 mil poly moisture barrier under slab<br>Electric dryer connection in utility room<br>Enhanced modified slab on grade foundation<br>Exterior 2 x 4 stud-grade lumber walls (16" on center)<br>RG6 Quad-shield cable wiring (at least four category 5e structured wiring)<br>*Atlas Pinnacle HP42 130 MPH class 3 impact rated shingles with Scotchgard (homes<br>permitted after 09/01/2023)                  | Sheetrock screwed to studs/walls<br>*Uponor AquaPEX tubing for water lines<br>Heat-taped condensation lines (attic only)<br>Protective ground fault interrupter circuits<br>*Air and moisture barrier DUPONT TYVEK HOMEWRAP with 10-year warranty<br>15.2 SEER electrical central air conditioning (homes with finals after 1/1/ 2023)                                                                                                                                                     |
| Bathroom                                                                                                                                                                                                                                                                                                                                                                                                                                   |                                                                                                                                                                                                                                                                                                                                                                                                                                                                                            |
| Undermount sinks<br>Framed mirrors in all baths<br>Light over Primary bathroom showers<br>*Schluter-KERDI Shower System behind all shower walls<br>2 cm granite or quartz bathroom countertops with 4" backsplash                                                                                                                                                                                                                          | Ceramic tile floor<br>Price Pfister® bathroom faucet<br>Steel tub with tiled walls in secondary bathroom(s)<br>Tiled shower and tile-surrounded garden tub in Primary bath                                                                                                                                                                                                                                                                                                                 |
| Interior Finishes                                                                                                                                                                                                                                                                                                                                                                                                                          |                                                                                                                                                                                                                                                                                                                                                                                                                                                                                            |
| Square corners<br>3" paint grade casing<br>Ventless gas log fireplace<br>Rocker switches (homes permitted after 5/1/23)<br>Insulated entry door with glass insert (panel style may vary)<br>Standard wood-look tile selections in living room, dining, kitchen, entry and hall.<br>Raised 10' ceiling in living areas and Primary bedrooms (trays 9') (on certain single                                                                   | Hand textured walls<br>5" paint grade baseboard<br>Ceramic tile floor in baths and utility<br>10' seasonal storage in primary closet (select plans)<br>Possible finishes include Satin Nickel, Matte Black, or Oil Rubbed Bronze<br>Enhanced light package including chandelier, island pendants, coach lights and vanity<br>lights<br>Ceiling fans in living room and primary bedroom (Box rated and wired for ceiling fans<br>in all they bedrow and                                     |
| story plans)                                                                                                                                                                                                                                                                                                                                                                                                                               | in all other bedrooms)                                                                                                                                                                                                                                                                                                                                                                                                                                                                     |
| Inspections / Engineering<br>All foundation designs reviewed and stamped by 3rd party state-certified engineer.                                                                                                                                                                                                                                                                                                                            | HERS Index energy efficiency rating performed twice by 3rd party licensed inspector<br>(every home is tested; score varies per plan & home permit date)                                                                                                                                                                                                                                                                                                                                    |
| Energy-efficiency                                                                                                                                                                                                                                                                                                                                                                                                                          |                                                                                                                                                                                                                                                                                                                                                                                                                                                                                            |
| LED lights throughout<br>Continuous eave roof ventilation<br>R-8 Perimeter foam insulation at slab<br>R-8 Insulated and mastic sealed A/C ducts<br>R-15 blown-in insulation in external walls. Excludes garage<br>Sill seal foam gasket used under exterior framing, against concrete, to reduce air<br>Low-e Thermalpane tilt-in vinyl windows with screen (U-Factors of .30 or less & SHGC<br>Coefficient with argon gas of .26 or less) | Radiant barrier roof decking<br>R-44 blown-in insulation in attic<br>Up to 96% efficient tankless water heater<br>Gas heating 96% high efficiency furnace & duct work<br>Energy Star certified home (homes permitted after 01/01/2024)<br>Polycel caulking around windows, doors and joints (energy efficient caulking package)<br>HERS Index Energy Efficiency Rating performed twice by 3rd party licensed inspector<br>(every home is tested; score varies per plan & home permit date) |
| Garage                                                                                                                                                                                                                                                                                                                                                                                                                                     |                                                                                                                                                                                                                                                                                                                                                                                                                                                                                            |
| Pull-down attic access in garage (per plan)<br>Wifi enabled garage door opener with 2 remotes (2-car garages only)                                                                                                                                                                                                                                                                                                                         | Finished 2-car garage with wall texture, trim and paint                                                                                                                                                                                                                                                                                                                                                                                                                                    |
| Safety                                                                                                                                                                                                                                                                                                                                                                                                                                     |                                                                                                                                                                                                                                                                                                                                                                                                                                                                                            |
| Carbon Monoxide detectors<br>Oriented Strand Board (OSB) exterior walls<br>Tornado Straps that secure perimeter walls to rafters/roof                                                                                                                                                                                                                                                                                                      | Installed smoke detectors<br>Anchor bolts that secure perimeter walls to foundation<br>Kwikset door hardware, including Smartkey functionality at all exterior doors                                                                                                                                                                                                                                                                                                                       |
| Smart Home Features                                                                                                                                                                                                                                                                                                                                                                                                                        |                                                                                                                                                                                                                                                                                                                                                                                                                                                                                            |
| Video doorbell with Chime at front entry<br>Occupancy sensor at utility room and pantry door<br>Wifi Enabled Garage Door Opener with 2 remotes (2-car garages only)<br>Kwikset door Hardware, including Smartkey functionality at all exterior doors                                                                                                                                                                                       | 2 Electrical outlet w/dual USB ports in kitchen<br>2 Electrical outlet w/dual USB ports in primary bedroom<br>Ecobee® Programmable, Wifi-Enabled, Thermostat with Heat/Cool Auto mode<br>Electric vehicle charging plug ( 220V 50Amp service; homes permitted after<br>01/01/2024)                                                                                                                                                                                                         |
| Exterior Finishes                                                                                                                                                                                                                                                                                                                                                                                                                          |                                                                                                                                                                                                                                                                                                                                                                                                                                                                                            |
| Full sod<br>8/12 roof pitches<br>Elite landscape package with stone border<br>2 Woodford freeze-proof exterior water spigots<br>Minimum of 3 exterior waterproof electrical outlets<br>6ft. stockade fence connected to the rear corners of the home with one standard gate                                                                                                                                                                | Covered patio<br>Enhanced exterior accents<br>Brick mailbox with cast stone address block<br>Guttering over entry and AC pad (vary per plan)<br>Brick exterior with partial siding (varies per plan)                                                                                                                                                                                                                                                                                       |
| Warranties                                                                                                                                                                                                                                                                                                                                                                                                                                 |                                                                                                                                                                                                                                                                                                                                                                                                                                                                                            |
| Termite company's 5-year warranty<br>RWC New Home limited 10-year warranty<br>Manufacturer's limited 30-year shingle warranty                                                                                                                                                                                                                                                                                                              | Builder's limited one-year warranty<br>Manufacturer's limited appliance warranty<br>Manufacturer's limited heating & cooling units warranty                                                                                                                                                                                                                                                                                                                                                |
| Kitchen                                                                                                                                                                                                                                                                                                                                                                                                                                    |                                                                                                                                                                                                                                                                                                                                                                                                                                                                                            |
| *Price Pfister® kitchen faucet<br>Water line for refrigerator icomaker<br>Buyer's Initials Buyer's Initials                                                                                                                                                                                                                                                                                                                                | Decorative vented hood to outside<br>Kitchen bardware for cabinets and drawers<br><b>Seller's or its Representative's Initials</b>                                                                                                                                                                                                                                                                                                                                                         |