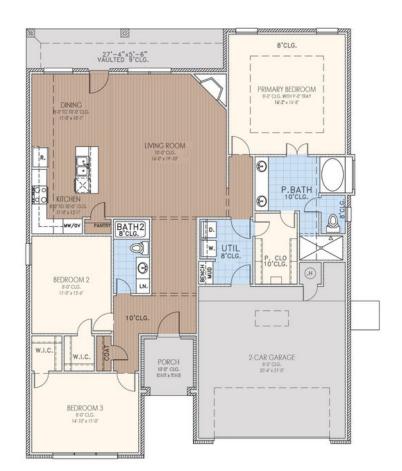

## From the Elite Collection

Floor Plan: Tiffany Elite Square Feet: 1,875 (m.o.l.) Bedrooms: 3 Bathrooms: 2.0 Garage: 2 Car

The availability and/or features of this plan are subject to change without prior notice. Price of this plan will vary at different communities. Please contact our New Home Consultant for details and available homes with this plan.

## Included Features

Address: 19713 Whitley Road Price: \$339,990

**Collection:** The Elite Collection **Floor Plan:** Tiffany Elite

Square Feet: 1,875 (m.o.l.) Bedrooms: 3 Bathrooms: 2.0 Garage: 2 Car