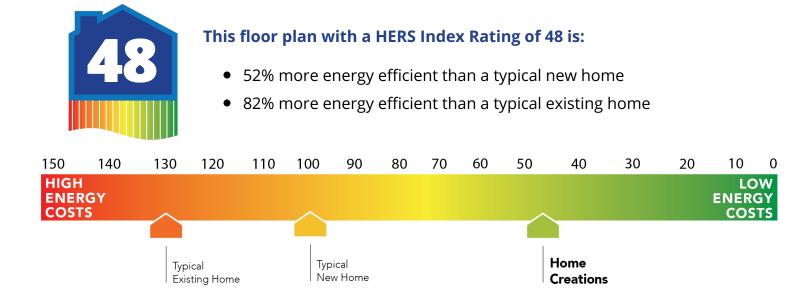

## Construction / Plumbing / Electrical / Mechanical

| Construction / Plumbing / Electrical / Mechanical                                                                                                                                                                                                                                                                                                                                                                                          |                                                                                                                                                                                                                                                                                                                                                                                                                                                                                            |
|--------------------------------------------------------------------------------------------------------------------------------------------------------------------------------------------------------------------------------------------------------------------------------------------------------------------------------------------------------------------------------------------------------------------------------------------|--------------------------------------------------------------------------------------------------------------------------------------------------------------------------------------------------------------------------------------------------------------------------------------------------------------------------------------------------------------------------------------------------------------------------------------------------------------------------------------------|
| Copper electrical wiring<br>6 mil poly moisture barrier under slab<br>Electric dryer connection in utility room<br>Enhanced modified slab on grade foundation<br>Exterior 2 x 4 stud-grade lumber walls (16" on center)<br>RG6 Quad-shield cable wiring (at least four category 5e structured wiring)<br>*Atlas Pinnacle HP42 130 MPH class 3 impact rated shingles with Scotchgard (homes<br>permitted after 09/01/2023)                  | Sheetrock screwed to studs/walls<br>*Uponor AquaPEX tubing for water lines<br>Heat-taped condensation lines (attic only)<br>Protective ground fault interrupter circuits<br>*Air and moisture barrier DUPONT TYVEK HOMEWRAP with 10-year warranty<br>15.2 SEER electrical central air conditioning (homes with finals after 1/1/ 2023)                                                                                                                                                     |
| Bathroom                                                                                                                                                                                                                                                                                                                                                                                                                                   |                                                                                                                                                                                                                                                                                                                                                                                                                                                                                            |
| Undermount sinks<br>Framed mirrors in all baths<br>Light over Primary bathroom showers<br>*Schluter-KERDI Shower System behind all shower walls<br>2 cm granite or quartz bathroom countertops with 4" backsplash                                                                                                                                                                                                                          | Ceramic tile floor<br>Price Pfister® bathroom faucet<br>Steel tub with tiled walls in secondary bathroom(s)<br>Tiled shower and tile-surrounded garden tub in Primary bath                                                                                                                                                                                                                                                                                                                 |
| Interior Finishes                                                                                                                                                                                                                                                                                                                                                                                                                          |                                                                                                                                                                                                                                                                                                                                                                                                                                                                                            |
| Square corners<br>3" paint grade casing<br>Ventless gas log fireplace<br>Rocker switches (homes permitted after 5/1/23)<br>Insulated entry door with glass insert (panel style may vary)<br>Standard wood-look tile selections in living room, dining, kitchen, entry and hall.                                                                                                                                                            | Hand textured walls<br>5" paint grade baseboard<br>Ceramic tile floor in baths and utility<br>10' seasonal storage in primary closet (select plans)<br>Possible finishes include Satin Nickel, Matte Black, or Oil Rubbed Bronze<br>Enhanced light package including chandelier, island pendants, coach lights and vanity<br>lights                                                                                                                                                        |
| Raised 10' ceiling in living areas and Primary bedrooms (trays 9') (on certain single story plans)                                                                                                                                                                                                                                                                                                                                         | Ceiling fans in living room and primary bedroom (Box rated and wired for ceiling fans<br>in all other bedrooms)                                                                                                                                                                                                                                                                                                                                                                            |
| Inspections / Engineering                                                                                                                                                                                                                                                                                                                                                                                                                  |                                                                                                                                                                                                                                                                                                                                                                                                                                                                                            |
| Frame Engineered by 3rd Party State-Certified Engineer<br>HERS Index energy efficiency rating performed twice by 3rd party licensed inspector<br>(every home is tested; score varies per plan & home permit date)                                                                                                                                                                                                                          | All foundation designs reviewed and stamped by 3rd party state-certified engineer.                                                                                                                                                                                                                                                                                                                                                                                                         |
| Energy-efficiency                                                                                                                                                                                                                                                                                                                                                                                                                          |                                                                                                                                                                                                                                                                                                                                                                                                                                                                                            |
| LED lights throughout<br>Continuous eave roof ventilation<br>R-8 Perimeter foam insulation at slab<br>R-8 Insulated and mastic sealed A/C ducts<br>R-15 blown-in insulation in external walls. Excludes garage<br>Sill seal foam gasket used under exterior framing, against concrete, to reduce air<br>Low-e Thermalpane tilt-in vinyl windows with screen (U-Factors of .30 or less & SHGC<br>Coefficient with argon gas of .26 or less) | Radiant barrier roof decking<br>R-44 blown-in insulation in attic<br>Up to 96% efficient tankless water heater<br>Gas heating 96% high efficiency furnace & duct work<br>Energy Star certified home (homes permitted after 01/01/2024)<br>Polycel caulking around windows, doors and joints (energy efficient caulking package)<br>HERS Index Energy Efficiency Rating performed twice by 3rd party licensed inspector<br>(every home is tested; score varies per plan & home permit date) |
| Garage                                                                                                                                                                                                                                                                                                                                                                                                                                     |                                                                                                                                                                                                                                                                                                                                                                                                                                                                                            |
| Pull-down attic access in garage (per plan)<br>Wifi enabled garage door opener with 2 remotes (2-car garages only)                                                                                                                                                                                                                                                                                                                         | Finished 2-car garage with wall texture, trim and paint                                                                                                                                                                                                                                                                                                                                                                                                                                    |
| Safety                                                                                                                                                                                                                                                                                                                                                                                                                                     |                                                                                                                                                                                                                                                                                                                                                                                                                                                                                            |
| Carbon Monoxide detectors<br>Oriented Strand Board (OSB) exterior walls<br>Tornado Straps that secure perimeter walls to rafters/roof                                                                                                                                                                                                                                                                                                      | Installed smoke detectors<br>Anchor bolts that secure perimeter walls to foundation<br>Kwikset door hardware, including Smartkey functionality at all exterior doors                                                                                                                                                                                                                                                                                                                       |
| Smart Home Features                                                                                                                                                                                                                                                                                                                                                                                                                        |                                                                                                                                                                                                                                                                                                                                                                                                                                                                                            |
| Video doorbell with Chime at front entry<br>Occupancy sensor at utility room and pantry door<br>Wifi Enabled Garage Door Opener with 2 remotes (2-car garages only)<br>Kwikset door Hardware, including Smartkey functionality at all exterior doors                                                                                                                                                                                       | 2 Electrical outlet w/dual USB ports in kitchen<br>2 Electrical outlet w/dual USB ports in primary bedroom<br>Ecobee® Programmable, Wifi-Enabled, Thermostat with Heat/Cool Auto mode<br>Electric vehicle charging plug ( 220V 50Amp service; homes permitted after<br>01/01/2024)                                                                                                                                                                                                         |
| Exterior Finishes                                                                                                                                                                                                                                                                                                                                                                                                                          |                                                                                                                                                                                                                                                                                                                                                                                                                                                                                            |
| Full sod<br>8/12 roof pitches<br>Elite landscape package with stone border<br>2 Woodford freeze-proof exterior water spigots<br>Minimum of 3 exterior waterproof electrical outlets<br>6ft. stockade fence connected to the rear corners of the home with one standard gate                                                                                                                                                                | Covered patio<br>Enhanced exterior accents<br>Brick mailbox with cast stone address block<br>Guttering over entry and AC pad (vary per plan)<br>Brick exterior with partial siding (varies per plan)                                                                                                                                                                                                                                                                                       |
| Warranties                                                                                                                                                                                                                                                                                                                                                                                                                                 |                                                                                                                                                                                                                                                                                                                                                                                                                                                                                            |
| Termite company's 5-year warranty<br>RWC New Home limited 10-year warranty<br>Manufacturer's limited 30-year shingle warranty                                                                                                                                                                                                                                                                                                              | Builder's limited one-year warranty<br>Manufacturer's limited appliance warranty<br>Manufacturer's limited heating & cooling units warranty                                                                                                                                                                                                                                                                                                                                                |
| Kitchen                                                                                                                                                                                                                                                                                                                                                                                                                                    |                                                                                                                                                                                                                                                                                                                                                                                                                                                                                            |
|                                                                                                                                                                                                                                                                                                                                                                                                                                            | Decorative vented hand to outside                                                                                                                                                                                                                                                                                                                                                                                                                                                          |