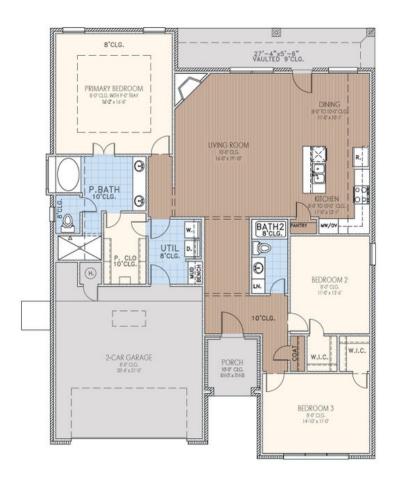

## From the Elite Collection

Floor Plan: Tiffany Elite Square Feet: 1,875 (m.o.l.) Bedrooms: 3 Bathrooms: 2.0 Garage: 2 Car

The availability and/or features of this plan are subject to change without prior notice. Price of this plan will vary at different communities. Please contact our New Home Consultant for details and available homes with this plan.

## **Included Features**

Address: 19709 Brookville Drive Price: \$309,473

**Collection:** The Elite Collection **Floor Plan:** Tiffany Elite

Square Feet: 1,875 (m.o.l.) Bedrooms: 3 Bathrooms: 2.0 Garage: 2 Car