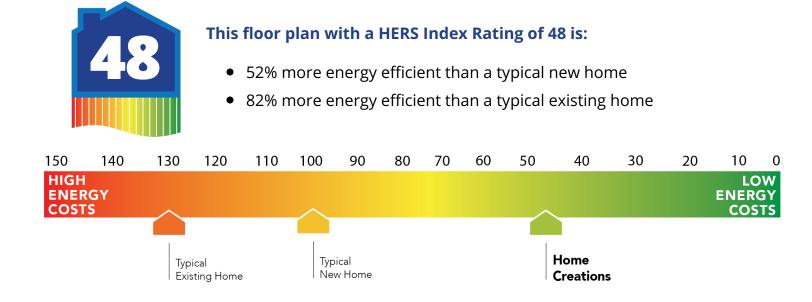

## Construction / Plumbing / Electrical / Mechanical

| Construction / Plumbing / Electrical / Mechanical                                                                                                                                                                                                                                                                                                                                                                                          |                                                                                                                                                                                                                                                                                                                                                                                                                                                                                            |
|--------------------------------------------------------------------------------------------------------------------------------------------------------------------------------------------------------------------------------------------------------------------------------------------------------------------------------------------------------------------------------------------------------------------------------------------|--------------------------------------------------------------------------------------------------------------------------------------------------------------------------------------------------------------------------------------------------------------------------------------------------------------------------------------------------------------------------------------------------------------------------------------------------------------------------------------------|
| Copper electrical wiring<br>6 mil poly moisture barrier under slab<br>Electric dryer connection in utility room<br>Enhanced modified slab on grade foundation<br>Exterior 2 x 4 stud-grade lumber walls (16" on center)<br>RG6 Quad-shield cable wiring (at least four category 5e structured wiring)<br>*Atlas Pinnacle HP42 130 MPH class 3 impact rated shingles with Scotchgard (homes<br>permitted after 09/01/2023)                  | Sheetrock screwed to studs/walls<br>*Uponor AquaPEX tubing for water lines<br>Heat-taped condensation lines (attic only)<br>Protective ground fault interrupter circuits<br>*Air and moisture barrier DUPONT TYVEK HOMEWRAP with 10-year warranty<br>15.2 SEER electrical central air conditioning (homes with finals after 1/1/ 2023)                                                                                                                                                     |
| Bathroom                                                                                                                                                                                                                                                                                                                                                                                                                                   |                                                                                                                                                                                                                                                                                                                                                                                                                                                                                            |
| Undermount sinks<br>Framed mirrors in all baths<br>Light over Primary bathroom showers<br>*Schluter-KERDI Shower System behind all shower walls<br>2 cm granite or quartz bathroom countertops with 4" backsplash                                                                                                                                                                                                                          | Ceramic tile floor<br>Price Pfister® bathroom faucet<br>Steel tub with tiled walls in secondary bathroom(s)<br>Tiled shower and tile-surrounded garden tub in Primary bath                                                                                                                                                                                                                                                                                                                 |
| Interior Finishes                                                                                                                                                                                                                                                                                                                                                                                                                          |                                                                                                                                                                                                                                                                                                                                                                                                                                                                                            |
| Square corners<br>3" paint grade casing<br>Ventless gas log fireplace<br>Rocker switches (homes permitted after 5/1/23)<br>Insulated entry door with glass insert (panel style may vary)<br>Standard wood-look tile selections in living room, dining, kitchen, entry and hall.<br>Raised 10' ceiling in living areas and Primary bedrooms (trays 9') (on certain single                                                                   | Hand textured walls<br>5″ paint grade baseboard<br>Ceramic tile floor in baths and utility<br>10' seasonal storage in primary closet (select plans)<br>Possible finishes include Satin Nickel, Matte Black, or Oil Rubbed Bronze<br>Enhanced light package including chandelier, island pendants, coach lights and vanity<br>lights<br>Ceiling fans in living room and primary bedroom (Box rated and wired for ceiling fans                                                               |
| story plans)                                                                                                                                                                                                                                                                                                                                                                                                                               | in all other bedrooms)                                                                                                                                                                                                                                                                                                                                                                                                                                                                     |
| Inspections / Engineering                                                                                                                                                                                                                                                                                                                                                                                                                  |                                                                                                                                                                                                                                                                                                                                                                                                                                                                                            |
| All foundation designs reviewed and stamped by 3rd party state-certified engineer.                                                                                                                                                                                                                                                                                                                                                         | HERS Index energy efficiency rating performed twice by 3rd party licensed inspector<br>(every home is tested; score varies per plan & home permit date)                                                                                                                                                                                                                                                                                                                                    |
| Energy-efficiency                                                                                                                                                                                                                                                                                                                                                                                                                          |                                                                                                                                                                                                                                                                                                                                                                                                                                                                                            |
| LED lights throughout<br>Continuous eave roof ventilation<br>R-8 Perimeter foam insulation at slab<br>R-8 Insulated and mastic sealed A/C ducts<br>R-15 blown-in insulation in external walls. Excludes garage<br>Sill seal foam gasket used under exterior framing, against concrete, to reduce air<br>Low-e Thermalpane tilt-in vinyl windows with screen (U-Factors of .30 or less & SHGC<br>Coefficient with argon gas of .26 or less) | Radiant barrier roof decking<br>R-44 blown-in insulation in attic<br>Up to 96% efficient tankless water heater<br>Gas heating 96% high efficiency furnace & duct work<br>Energy Star certified home (homes permitted after 01/01/2024)<br>Polycel caulking around windows, doors and joints (energy efficient caulking package)<br>HERS Index Energy Efficiency Rating performed twice by 3rd party licensed inspector<br>(every home is tested; score varies per plan & home permit date) |
| Garage                                                                                                                                                                                                                                                                                                                                                                                                                                     |                                                                                                                                                                                                                                                                                                                                                                                                                                                                                            |
| Pull-down attic access in garage (per plan)<br>Wifi enabled garage door opener with 2 remotes (2-car garages only)                                                                                                                                                                                                                                                                                                                         | Finished 2-car garage with wall texture, trim and paint                                                                                                                                                                                                                                                                                                                                                                                                                                    |
| Safety                                                                                                                                                                                                                                                                                                                                                                                                                                     |                                                                                                                                                                                                                                                                                                                                                                                                                                                                                            |
| Carbon Monoxide detectors<br>Oriented Strand Board (OSB) exterior walls<br>Tornado Straps that secure perimeter walls to rafters/roof                                                                                                                                                                                                                                                                                                      | Installed smoke detectors<br>Anchor bolts that secure perimeter walls to foundation<br>Kwikset door hardware, including Smartkey functionality at all exterior doors                                                                                                                                                                                                                                                                                                                       |
| Smart Home Features                                                                                                                                                                                                                                                                                                                                                                                                                        |                                                                                                                                                                                                                                                                                                                                                                                                                                                                                            |
| Video doorbell with Chime at front entry<br>Occupancy sensor at utility room and pantry door<br>Wifi Enabled Garage Door Opener with 2 remotes (2-car garages only)<br>Kwikset door Hardware, including Smartkey functionality at all exterior doors                                                                                                                                                                                       | 2 Electrical outlet w/dual USB ports in kitchen<br>2 Electrical outlet w/dual USB ports in primary bedroom<br>Ecobee® Programmable, Wifi-Enabled, Thermostat with Heat/Cool Auto mode<br>Electric vehicle charging plug ( 220V 50Amp service; homes permitted after<br>01/01/2024)                                                                                                                                                                                                         |
| Exterior Finishes                                                                                                                                                                                                                                                                                                                                                                                                                          |                                                                                                                                                                                                                                                                                                                                                                                                                                                                                            |
| Full sod<br>8/12 roof pitches<br>Elite landscape package with stone border<br>2 Woodford freeze-proof exterior water spigots<br>Minimum of 3 exterior waterproof electrical outlets<br>6ft. stockade fence connected to the rear corners of the home with one standard gate                                                                                                                                                                | Covered patio<br>Enhanced exterior accents<br>Brick mailbox with cast stone address block<br>Guttering over entry and AC pad (vary per plan)<br>Brick exterior with partial siding (varies per plan)                                                                                                                                                                                                                                                                                       |
| Warranties                                                                                                                                                                                                                                                                                                                                                                                                                                 |                                                                                                                                                                                                                                                                                                                                                                                                                                                                                            |
| Termite company's 5-year warranty<br>RWC New Home limited 10-year warranty<br>Manufacturer's limited 30-year shingle warranty                                                                                                                                                                                                                                                                                                              | Builder's limited one-year warranty<br>Manufacturer's limited appliance warranty<br>Manufacturer's limited heating & cooling units warranty                                                                                                                                                                                                                                                                                                                                                |
| Kitchen                                                                                                                                                                                                                                                                                                                                                                                                                                    |                                                                                                                                                                                                                                                                                                                                                                                                                                                                                            |
| *Price Pfister® kitchen faucet<br>Water line for refrigerator icompler<br>Buyer's Initials Buyer's Initials                                                                                                                                                                                                                                                                                                                                | Decorative vented hood to outside<br>Kitchen bardware for orbinate and drawere<br><b>Seller's or its Representative's Initials</b>                                                                                                                                                                                                                                                                                                                                                         |
|                                                                                                                                                                                                                                                                                                                                                                                                                                            |                                                                                                                                                                                                                                                                                                                                                                                                                                                                                            |
| * Fosturos subject to subject to                                                                                                                                                                                                                                                                                                                                                                                                           |                                                                                                                                                                                                                                                                                                                                                                                                                                                                                            |