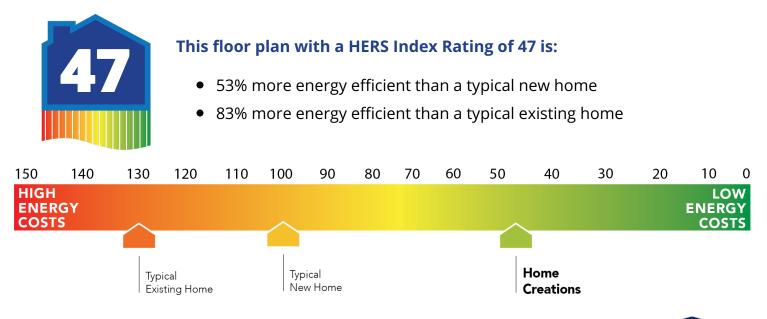

## **Included Features**

Collection: The Village Collection Floor Plan: Snapdragon

Square Feet: 1,257 (m.o.l.) Bedrooms: 3 Bathrooms: 2.0 Garage: 2 Car

| Copper electrical wiring<br>5 mil poly moisture barrier under slab<br>Electric dryer connection in utility room<br>Enhanced modified slab on grade foundation<br>Exterior 2 x 4 stud-grade lumber walls (16" on center)<br>3G6 Quad-shield cable wiring (at least four category 5e structured wiring)<br>4Atlas Pinnacle HP42 130 MPH class 3 impact rated shingles with Scotchgard (homes<br>bermitted after 09/01/2023)                | Sheetrock screwed to studs/walls<br>*Uponor AquaPEX tubing for water lines<br>Heat-taped condensation lines (attic only)<br>Protective ground fault interrupter circuits<br>*Air and moisture barrier DUPONT TYVEK HOMEWRAP with 10-year warranty<br>15.2 SEER electrical central air conditioning (homes with finals after 1/1/ 2023)                                                                                                                                                     |
|------------------------------------------------------------------------------------------------------------------------------------------------------------------------------------------------------------------------------------------------------------------------------------------------------------------------------------------------------------------------------------------------------------------------------------------|--------------------------------------------------------------------------------------------------------------------------------------------------------------------------------------------------------------------------------------------------------------------------------------------------------------------------------------------------------------------------------------------------------------------------------------------------------------------------------------------|
| Bathroom                                                                                                                                                                                                                                                                                                                                                                                                                                 |                                                                                                                                                                                                                                                                                                                                                                                                                                                                                            |
| Jndermount sinks<br>Dne piece tub/shower enclosure in all secondary baths<br>Dne piece 3x5 insert w/ tile surround enclosure in primary bath                                                                                                                                                                                                                                                                                             | Ceramic tile floor<br>1.6 cm granite or quartz countertops with 4" backsplash<br>*Price Pfister® bathroom faucet (choice of satin nickel or black)                                                                                                                                                                                                                                                                                                                                         |
| nterior Finishes                                                                                                                                                                                                                                                                                                                                                                                                                         |                                                                                                                                                                                                                                                                                                                                                                                                                                                                                            |
| Square corners<br>" paint grade baseboard and casing<br>nsulated entry door (panel style may vary)<br>Possible finishes include Satin Nickel, Chrome, or Oil Rubber Bronze<br>Standard wood-look tile selections in living room, dining, kitchen, entry and hall                                                                                                                                                                         | Hand textured walls<br>Ceramic tile floor in bathrooms and utility<br>Enhanced lighting package including chandelier and coach lights<br>Raised 10' ceiling in living areas and Primary bedrooms (in single story plan)<br>Wall-to-Wall plush cut loop berber carpet with 1/2″ 6 lb. pad in all bedrooms and<br>bedroom closets                                                                                                                                                            |
| Ceiling fans in living room and primary bedroom (Box rated and wired for ceiling fans<br>n all other bedrooms)                                                                                                                                                                                                                                                                                                                           |                                                                                                                                                                                                                                                                                                                                                                                                                                                                                            |
| nspections / Engineering                                                                                                                                                                                                                                                                                                                                                                                                                 |                                                                                                                                                                                                                                                                                                                                                                                                                                                                                            |
| rame Engineered by 3rd Party State-Certified Engineer<br>HERS Index energy efficiency rating performed twice by 3rd party licensed inspector<br>every home is tested; score varies per plan & home permit date)                                                                                                                                                                                                                          | All foundation designs reviewed and stamped by 3rd party state-certified engineer.                                                                                                                                                                                                                                                                                                                                                                                                         |
| Energy-efficiency                                                                                                                                                                                                                                                                                                                                                                                                                        |                                                                                                                                                                                                                                                                                                                                                                                                                                                                                            |
| ED lights throughout<br>Continuous eave roof ventilation<br>8-8 Perimeter foam insulation at slab<br>8-8 Insulated and mastic sealed A/C ducts<br>8-15 blown-in insulation in external walls. Excludes garage<br>III seal foam gasket used under exterior framing, against concrete, to reduce air<br>.ow-e Thermalpane tilt-in vinyl windows with screen (U-Factors of .30 or less & SHGC<br>Coefficient with argon gas of .26 or less) | Radiant barrier roof decking<br>R-44 blown-in insulation in attic<br>Up to 96% efficient tankless water heater<br>Gas heating 96% high efficiency furnace & duct work<br>Energy Star certified home (homes permitted after 01/01/2024)<br>Polycel caulking around windows, doors and joints (energy efficient caulking package)<br>HERS Index Energy Efficiency Rating performed twice by 3rd party licensed inspector<br>(every home is tested; score varies per plan & home permit date) |
| Garage                                                                                                                                                                                                                                                                                                                                                                                                                                   |                                                                                                                                                                                                                                                                                                                                                                                                                                                                                            |
| Pull-down attic access in garage (per plan)<br>Vifi enabled garage door opener with 2 remotes (2-car garages only)                                                                                                                                                                                                                                                                                                                       | Finished 2-car garage with wall texture, trim and paint                                                                                                                                                                                                                                                                                                                                                                                                                                    |
| Safety                                                                                                                                                                                                                                                                                                                                                                                                                                   |                                                                                                                                                                                                                                                                                                                                                                                                                                                                                            |
| Carbon Monoxide detectors<br>Driented Strand Board (OSB) exterior walls<br>Fornado Straps that secure perimeter walls to rafters/roof                                                                                                                                                                                                                                                                                                    | Installed smoke detectors<br>Anchor bolts that secure perimeter walls to foundation<br>Kwikset door hardware, including Smartkey functionality at all exterior doors                                                                                                                                                                                                                                                                                                                       |
| Smart Home Features                                                                                                                                                                                                                                                                                                                                                                                                                      |                                                                                                                                                                                                                                                                                                                                                                                                                                                                                            |
| Wifi-Enabled Samsung Range<br>2 Electrical outlet w/dual USB ports in primary bedroom<br>5cobee® Programmable, Wifi-Enabled, Thermostat with Heat/Cool Auto mode                                                                                                                                                                                                                                                                         | 2 Electrical outlet w/dual USB ports in kitchen<br>Wifi Enabled Garage Door Opener with 2 remotes (2-car garages only)<br>Electric vehicle charging plug ( 220V 50Amp service; homes permitted after<br>01/01/2024)                                                                                                                                                                                                                                                                        |
| Exterior Finishes                                                                                                                                                                                                                                                                                                                                                                                                                        |                                                                                                                                                                                                                                                                                                                                                                                                                                                                                            |
| Brick mailbox<br>Full sod in front, back and side yards<br>Guttering over entry and AC pad (vary per plan)<br>Brick exterior with partial siding (varies per plan)                                                                                                                                                                                                                                                                       | Village landscaping package<br>2 Woodford freeze-proof exterior water spigots<br>Minimum of 2 exterior waterproof electrical outlets                                                                                                                                                                                                                                                                                                                                                       |
| Warranties                                                                                                                                                                                                                                                                                                                                                                                                                               |                                                                                                                                                                                                                                                                                                                                                                                                                                                                                            |
| ermite company's 5-year warranty<br>RWC New Home limited 10-year warranty<br>Aanufacturer's limited 30-year shingle warranty                                                                                                                                                                                                                                                                                                             | Builder's limited one-year warranty<br>Manufacturer's limited appliance warranty<br>Manufacturer's limited heating & cooling units warranty                                                                                                                                                                                                                                                                                                                                                |
| Kitchen                                                                                                                                                                                                                                                                                                                                                                                                                                  |                                                                                                                                                                                                                                                                                                                                                                                                                                                                                            |
| Price Pfister® kitchen faucet<br>2 cm granite or quartz kitchen countertops<br>/3 horsepower sink garbage disposal w/ air switch<br>lat panel 30" soft-close upper kitchen wood cabinets (painted/stained)                                                                                                                                                                                                                               | Water line for refrigerator icemaker<br>Tiled backsplash up to the bottom of cabinets<br>Single bowl stainless steel 8" deep under mount kitchen sink<br>Samsung stainless steel top control dishwasher, over the range microwave, and wifi<br>enabled free-standing gas range                                                                                                                                                                                                             |
| Buyer's Initials Buyer's Initials                                                                                                                                                                                                                                                                                                                                                                                                        | Seller's or its Representative's Initials                                                                                                                                                                                                                                                                                                                                                                                                                                                  |