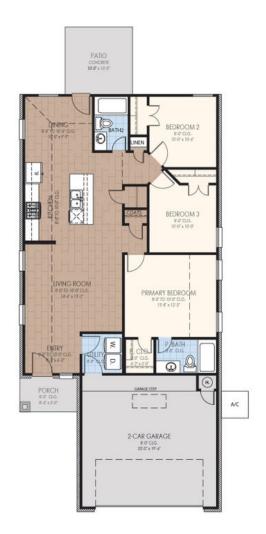

## Snapdragon Collection: The Village Collection Floor Plan: Snapdragon

Collection: The Village Collection Floor Plan: Snapdragon Square Feet: 1,257 (m.o.l.) Bedrooms: 3 Bathrooms: 2.0 Garage: 2 Car

Elevation A

## **Included Features**

Collection: The Village Collection Floor Plan: Snapdragon

Square Feet: 1,257 (m.o.l.) Bedrooms: 3 Bathrooms: 2.0 Garage: 2 Car

| Copper electrical wiring<br>5 mil poly moisture barrier under slab<br>Electric dryer connection in utility room<br>Enhanced modified slab on grade foundation<br>Exterior 2 x 4 stud-grade lumber walls (16" on center)<br>3G6 Quad-shield cable wiring (at least four category 5e structured wiring)<br>4Atlas Pinnacle HP42 130 MPH class 3 impact rated shingles with Scotchgard (homes<br>bermitted after 09/01/2023)                | Sheetrock screwed to studs/walls<br>*Uponor AquaPEX tubing for water lines<br>Heat-taped condensation lines (attic only)<br>Protective ground fault interrupter circuits<br>*Air and moisture barrier DUPONT TYVEK HOMEWRAP with 10-year warranty<br>15.2 SEER electrical central air conditioning (homes with finals after 1/1/ 2023)                                                                                                                                                     |
|------------------------------------------------------------------------------------------------------------------------------------------------------------------------------------------------------------------------------------------------------------------------------------------------------------------------------------------------------------------------------------------------------------------------------------------|--------------------------------------------------------------------------------------------------------------------------------------------------------------------------------------------------------------------------------------------------------------------------------------------------------------------------------------------------------------------------------------------------------------------------------------------------------------------------------------------|
| Bathroom                                                                                                                                                                                                                                                                                                                                                                                                                                 |                                                                                                                                                                                                                                                                                                                                                                                                                                                                                            |
| Jndermount sinks<br>Dne piece tub/shower enclosure in all secondary baths<br>Dne piece 3x5 insert w/ tile surround enclosure in primary bath                                                                                                                                                                                                                                                                                             | Ceramic tile floor<br>1.6 cm granite or quartz countertops with 4" backsplash<br>*Price Pfister® bathroom faucet (choice of satin nickel or black)                                                                                                                                                                                                                                                                                                                                         |
| nterior Finishes                                                                                                                                                                                                                                                                                                                                                                                                                         |                                                                                                                                                                                                                                                                                                                                                                                                                                                                                            |
| Square corners<br>" paint grade baseboard and casing<br>nsulated entry door (panel style may vary)<br>Possible finishes include Satin Nickel, Chrome, or Oil Rubber Bronze<br>Standard wood-look tile selections in living room, dining, kitchen, entry and hall                                                                                                                                                                         | Hand textured walls<br>Ceramic tile floor in bathrooms and utility<br>Enhanced lighting package including chandelier and coach lights<br>Raised 10' ceiling in living areas and Primary bedrooms (in single story plan)<br>Wall-to-Wall plush cut loop berber carpet with 1/2″ 6 lb. pad in all bedrooms and<br>bedroom closets                                                                                                                                                            |
| Ceiling fans in living room and primary bedroom (Box rated and wired for ceiling fans<br>n all other bedrooms)                                                                                                                                                                                                                                                                                                                           |                                                                                                                                                                                                                                                                                                                                                                                                                                                                                            |
| nspections / Engineering                                                                                                                                                                                                                                                                                                                                                                                                                 |                                                                                                                                                                                                                                                                                                                                                                                                                                                                                            |
| rame Engineered by 3rd Party State-Certified Engineer<br>HERS Index energy efficiency rating performed twice by 3rd party licensed inspector<br>every home is tested; score varies per plan & home permit date)                                                                                                                                                                                                                          | All foundation designs reviewed and stamped by 3rd party state-certified engineer.                                                                                                                                                                                                                                                                                                                                                                                                         |
| Energy-efficiency                                                                                                                                                                                                                                                                                                                                                                                                                        |                                                                                                                                                                                                                                                                                                                                                                                                                                                                                            |
| ED lights throughout<br>Continuous eave roof ventilation<br>8-8 Perimeter foam insulation at slab<br>8-8 Insulated and mastic sealed A/C ducts<br>8-15 blown-in insulation in external walls. Excludes garage<br>III seal foam gasket used under exterior framing, against concrete, to reduce air<br>.ow-e Thermalpane tilt-in vinyl windows with screen (U-Factors of .30 or less & SHGC<br>Coefficient with argon gas of .26 or less) | Radiant barrier roof decking<br>R-44 blown-in insulation in attic<br>Up to 96% efficient tankless water heater<br>Gas heating 96% high efficiency furnace & duct work<br>Energy Star certified home (homes permitted after 01/01/2024)<br>Polycel caulking around windows, doors and joints (energy efficient caulking package)<br>HERS Index Energy Efficiency Rating performed twice by 3rd party licensed inspector<br>(every home is tested; score varies per plan & home permit date) |
| Garage                                                                                                                                                                                                                                                                                                                                                                                                                                   |                                                                                                                                                                                                                                                                                                                                                                                                                                                                                            |
| Pull-down attic access in garage (per plan)<br>Vifi enabled garage door opener with 2 remotes (2-car garages only)                                                                                                                                                                                                                                                                                                                       | Finished 2-car garage with wall texture, trim and paint                                                                                                                                                                                                                                                                                                                                                                                                                                    |
| Safety                                                                                                                                                                                                                                                                                                                                                                                                                                   |                                                                                                                                                                                                                                                                                                                                                                                                                                                                                            |
| Carbon Monoxide detectors<br>Driented Strand Board (OSB) exterior walls<br>Fornado Straps that secure perimeter walls to rafters/roof                                                                                                                                                                                                                                                                                                    | Installed smoke detectors<br>Anchor bolts that secure perimeter walls to foundation<br>Kwikset door hardware, including Smartkey functionality at all exterior doors                                                                                                                                                                                                                                                                                                                       |
| Smart Home Features                                                                                                                                                                                                                                                                                                                                                                                                                      |                                                                                                                                                                                                                                                                                                                                                                                                                                                                                            |
| Wifi-Enabled Samsung Range<br>2 Electrical outlet w/dual USB ports in primary bedroom<br>5cobee® Programmable, Wifi-Enabled, Thermostat with Heat/Cool Auto mode                                                                                                                                                                                                                                                                         | 2 Electrical outlet w/dual USB ports in kitchen<br>Wifi Enabled Garage Door Opener with 2 remotes (2-car garages only)<br>Electric vehicle charging plug ( 220V 50Amp service; homes permitted after<br>01/01/2024)                                                                                                                                                                                                                                                                        |
| Exterior Finishes                                                                                                                                                                                                                                                                                                                                                                                                                        |                                                                                                                                                                                                                                                                                                                                                                                                                                                                                            |
| Brick mailbox<br>Full sod in front, back and side yards<br>Guttering over entry and AC pad (vary per plan)<br>Brick exterior with partial siding (varies per plan)                                                                                                                                                                                                                                                                       | Village landscaping package<br>2 Woodford freeze-proof exterior water spigots<br>Minimum of 2 exterior waterproof electrical outlets                                                                                                                                                                                                                                                                                                                                                       |
| Warranties                                                                                                                                                                                                                                                                                                                                                                                                                               |                                                                                                                                                                                                                                                                                                                                                                                                                                                                                            |
| ermite company's 5-year warranty<br>RWC New Home limited 10-year warranty<br>Aanufacturer's limited 30-year shingle warranty                                                                                                                                                                                                                                                                                                             | Builder's limited one-year warranty<br>Manufacturer's limited appliance warranty<br>Manufacturer's limited heating & cooling units warranty                                                                                                                                                                                                                                                                                                                                                |
| Kitchen                                                                                                                                                                                                                                                                                                                                                                                                                                  |                                                                                                                                                                                                                                                                                                                                                                                                                                                                                            |
| Price Pfister® kitchen faucet<br>2 cm granite or quartz kitchen countertops<br>/3 horsepower sink garbage disposal w/ air switch<br>lat panel 30" soft-close upper kitchen wood cabinets (painted/stained)                                                                                                                                                                                                                               | Water line for refrigerator icemaker<br>Tiled backsplash up to the bottom of cabinets<br>Single bowl stainless steel 8" deep under mount kitchen sink<br>Samsung stainless steel top control dishwasher, over the range microwave, and wifi<br>enabled free-standing gas range                                                                                                                                                                                                             |
| Buyer's Initials Buyer's Initials                                                                                                                                                                                                                                                                                                                                                                                                        | Seller's or its Representative's Initials                                                                                                                                                                                                                                                                                                                                                                                                                                                  |