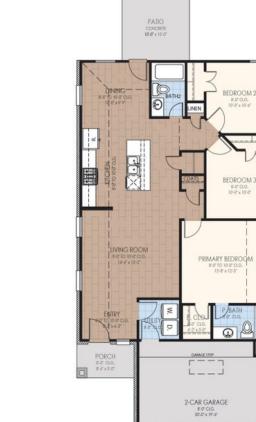

## From the Village Collection

Floor Plan: Snapdragon Square Feet: 1,257 (m.o.l.) Bedrooms: 3 Bathrooms: 2.0 Garage: 2 Car

The availability and/or features of this plan are subject to change without prior notice. Price of this plan will vary at different communities. Please contact our New Home Consultant for details and available homes with this plan.

## Included Features

Address: 2816 NW 195th Street Price: \$270,285

Collection: The Village Collection Floor Plan: Snapdragon

Square Feet: 1,257 (m.o.l.) Bedrooms: 3 Bathrooms: 2.0 Garage: 2 Car