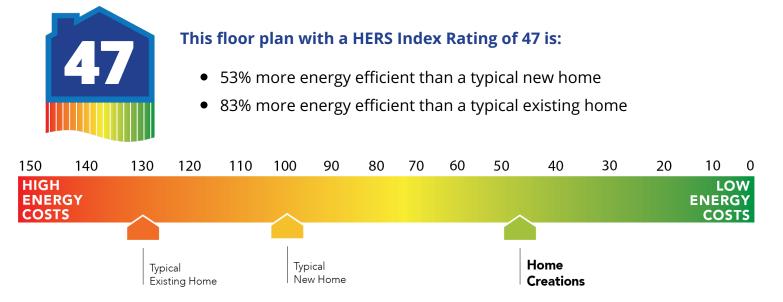

## Construction / Plumbing / Electrical / Mechanical

| Copper electrical wiring<br>6 mil poly moisture barrier under slab<br>Electric dryer connection in utility room<br>Enhanced modified slab on grade foundation<br>Exterior 2 x 4 stud-grade lumber walls (16" on center)<br>RG6 Quad-shield cable wiring (at least four category 5e structured wiring)<br>*Atlas Pinnacle HP42 130 MPH class 3 impact rated shingles with Scotchgard (homes<br>permitted after 09/01/2023)                                                                                            | Sheetrock screwed to studs/walls<br>*Uponor AquaPEX tubing for water lines<br>Heat-taped condensation lines (attic only)<br>Protective ground fault interrupter circuits<br>*Air and moisture barrier DUPONT TYVEK HOMEWRAP with 10-year warranty<br>15.2 SEER electrical central air conditioning (homes with finals after 1/1/ 2023)                                                                                                                                                     |
|----------------------------------------------------------------------------------------------------------------------------------------------------------------------------------------------------------------------------------------------------------------------------------------------------------------------------------------------------------------------------------------------------------------------------------------------------------------------------------------------------------------------|--------------------------------------------------------------------------------------------------------------------------------------------------------------------------------------------------------------------------------------------------------------------------------------------------------------------------------------------------------------------------------------------------------------------------------------------------------------------------------------------|
| Bathroom                                                                                                                                                                                                                                                                                                                                                                                                                                                                                                             |                                                                                                                                                                                                                                                                                                                                                                                                                                                                                            |
| Undermount sinks<br>One piece tub/shower enclosure in all secondary baths<br>One piece 3x5 insert w/ tile surround enclosure in primary bath                                                                                                                                                                                                                                                                                                                                                                         | Ceramic tile floor<br>1.6 cm granite or quartz countertops with 4" backsplash<br>*Price Pfister® bathroom faucet (choice of satin nickel or black)                                                                                                                                                                                                                                                                                                                                         |
| Interior Finishes                                                                                                                                                                                                                                                                                                                                                                                                                                                                                                    |                                                                                                                                                                                                                                                                                                                                                                                                                                                                                            |
| Square corners<br>3" paint grade baseboard and casing<br>Insulated entry door (panel style may vary)<br>Possible finishes include Satin Nickel, Chrome, or Oil Rubber Bronze<br>Standard wood-look tile selections in living room, dining, kitchen, entry and hall                                                                                                                                                                                                                                                   | Hand textured walls<br>Ceramic tile floor in bathrooms and utility<br>Enhanced lighting package including chandelier and coach lights<br>Raised 10' ceiling in living areas and Primary bedrooms (in single story plan)<br>Wall-to-Wall plush cut loop berber carpet with 1/2" 6 lb. pad in all bedrooms and<br>bedroom closets                                                                                                                                                            |
| Ceiling fans in living room and primary bedroom (Box rated and wired for ceiling fans<br>in all other bedrooms)                                                                                                                                                                                                                                                                                                                                                                                                      |                                                                                                                                                                                                                                                                                                                                                                                                                                                                                            |
| Inspections / Engineering                                                                                                                                                                                                                                                                                                                                                                                                                                                                                            |                                                                                                                                                                                                                                                                                                                                                                                                                                                                                            |
| All foundation designs reviewed and stamped by 3rd party state-certified engineer.                                                                                                                                                                                                                                                                                                                                                                                                                                   | HERS Index energy efficiency rating performed twice by 3rd party licensed inspector (every home is tested; score varies per plan & home permit date)                                                                                                                                                                                                                                                                                                                                       |
| Energy-efficiency                                                                                                                                                                                                                                                                                                                                                                                                                                                                                                    |                                                                                                                                                                                                                                                                                                                                                                                                                                                                                            |
| LED lights throughout<br>Continuous eave roof ventilation<br>R-8 Perimeter foam insulation at slab<br>R-8 Insulated and mastic sealed A/C ducts<br>R-15 blown-in insulation in external walls. Excludes garage<br>Sill seal foam gasket used under exterior framing, against concrete, to reduce air<br>Low-e Thermalpane tilt-in vinyl windows with screen (U-Factors of .30 or less & SHGC<br>Coefficient with argon gas of .26 or less)                                                                           | Radiant barrier roof decking<br>R-44 blown-in insulation in attic<br>Up to 96% efficient tankless water heater<br>Gas heating 96% high efficiency furnace & duct work<br>Energy Star certified home (homes permitted after 01/01/2024)<br>Polycel caulking around windows, doors and joints (energy efficient caulking package)<br>HERS Index Energy Efficiency Rating performed twice by 3rd party licensed inspector<br>(every home is tested; score varies per plan & home permit date) |
| Garage                                                                                                                                                                                                                                                                                                                                                                                                                                                                                                               |                                                                                                                                                                                                                                                                                                                                                                                                                                                                                            |
| Pull-down attic access in garage (per plan)<br>Wifi enabled garage door opener with 2 remotes (2-car garages only)                                                                                                                                                                                                                                                                                                                                                                                                   | Finished 2-car garage with wall texture, trim and paint                                                                                                                                                                                                                                                                                                                                                                                                                                    |
| Safety                                                                                                                                                                                                                                                                                                                                                                                                                                                                                                               |                                                                                                                                                                                                                                                                                                                                                                                                                                                                                            |
| Carbon Monoxide detectors<br>Oriented Strand Board (OSB) exterior walls<br>Tornado Straps that secure perimeter walls to rafters/roof                                                                                                                                                                                                                                                                                                                                                                                | Installed smoke detectors<br>Anchor bolts that secure perimeter walls to foundation<br>Kwikset door hardware, including Smartkey functionality at all exterior doors                                                                                                                                                                                                                                                                                                                       |
|                                                                                                                                                                                                                                                                                                                                                                                                                                                                                                                      |                                                                                                                                                                                                                                                                                                                                                                                                                                                                                            |
| Smart Home Features                                                                                                                                                                                                                                                                                                                                                                                                                                                                                                  |                                                                                                                                                                                                                                                                                                                                                                                                                                                                                            |
| Smart Home Features<br>Wifi-Enabled Samsung Range<br>2 Electrical outlet w/dual USB ports in primary bedroom<br>Ecobee® Programmable, Wifi-Enabled, Thermostat with Heat/Cool Auto mode                                                                                                                                                                                                                                                                                                                              | 2 Electrical outlet w/dual USB ports in kitchen<br>Wifi Enabled Garage Door Opener with 2 remotes (2-car garages only)<br>Electric vehicle charging plug ( 220V 50Amp service; homes permitted after<br>01/01/2024)                                                                                                                                                                                                                                                                        |
| Wifi-Enabled Samsung Range<br>2 Electrical outlet w/dual USB ports in primary bedroom                                                                                                                                                                                                                                                                                                                                                                                                                                | Wifi Enabled Garage Door Opener with 2 remotes (2-car garages only)<br>Electric vehicle charging plug ( 220V 50Amp service; homes permitted after                                                                                                                                                                                                                                                                                                                                          |
| Wifi-Enabled Samsung Range<br>2 Electrical outlet w/dual USB ports in primary bedroom<br>Ecobee® Programmable, Wifi-Enabled, Thermostat with Heat/Cool Auto mode                                                                                                                                                                                                                                                                                                                                                     | Wifi Enabled Garage Door Opener with 2 remotes (2-car garages only)<br>Electric vehicle charging plug ( 220V 50Amp service; homes permitted after                                                                                                                                                                                                                                                                                                                                          |
| Wifi-Enabled Samsung Range<br>2 Electrical outlet w/dual USB ports in primary bedroom<br>Ecobee® Programmable, Wifi-Enabled, Thermostat with Heat/Cool Auto mode<br>Exterior Finishes<br>Brick mailbox<br>Full sod in front, back and side yards<br>Minimum of 2 exterior waterproof electrical outlets                                                                                                                                                                                                              | Wifi Enabled Garage Door Opener with 2 remotes (2-car garages only)   Electric vehicle charging plug ( 220V 50Amp service; homes permitted after 01/01/2024)   Village landscaping package   Guttering over entry and AC pad (vary per plan)                                                                                                                                                                                                                                               |
| Wifi-Enabled Samsung Range<br>2 Electrical outlet w/dual USB ports in primary bedroom<br>Ecobee® Programmable, Wifi-Enabled, Thermostat with Heat/Cool Auto mode<br><b>Exterior Finishes</b><br>Brick mailbox<br>Full sod in front, back and side yards<br>Minimum of 2 exterior waterproof electrical outlets<br>Video Doorbell with Free Storage and Playback Data Feature                                                                                                                                         | Wifi Enabled Garage Door Opener with 2 remotes (2-car garages only)   Electric vehicle charging plug ( 220V 50Amp service; homes permitted after 01/01/2024)   Village landscaping package   Guttering over entry and AC pad (vary per plan)                                                                                                                                                                                                                                               |
| Wifi-Enabled Samsung Range<br>2 Electrical outlet w/dual USB ports in primary bedroom<br>Ecobee® Programmable, Wifi-Enabled, Thermostat with Heat/Cool Auto mode<br><b>Exterior Finishes</b><br>Brick mailbox<br>Full sod in front, back and side yards<br>Minimum of 2 exterior waterproof electrical outlets<br>Video Doorbell with Free Storage and Playback Data Feature<br><b>Warranties</b><br>Termite company's 5-year warranty<br>RWC New Home limited 10-year warranty                                      | Wifi Enabled Garage Door Opener with 2 remotes (2-car garages only)   Electric vehicle charging plug ( 220V 50Amp service; homes permitted after 01/01/2024)   Village landscaping package   Guttering over entry and AC pad (vary per plan)   Brick exterior with partial siding (varies per plan)   Builder's limited one-year warranty   Manufacturer's limited appliance warranty                                                                                                      |
| Wifi-Enabled Samsung Range<br>2 Electrical outlet w/dual USB ports in primary bedroom<br>Ecobee® Programmable, Wifi-Enabled, Thermostat with Heat/Cool Auto mode<br>Exterior Finishes<br>Brick mailbox<br>Full sod in front, back and side yards<br>Minimum of 2 exterior waterproof electrical outlets<br>Video Doorbell with Free Storage and Playback Data Feature<br>Warranties<br>Termite company's 5-year warranty<br>RWC New Home limited 10-year warranty<br>Manufacturer's limited 30-year shingle warranty | Wifi Enabled Garage Door Opener with 2 remotes (2-car garages only)   Electric vehicle charging plug ( 220V 50Amp service; homes permitted after 01/01/2024)   Village landscaping package   Guttering over entry and AC pad (vary per plan)   Brick exterior with partial siding (varies per plan)   Builder's limited one-year warranty   Manufacturer's limited appliance warranty                                                                                                      |