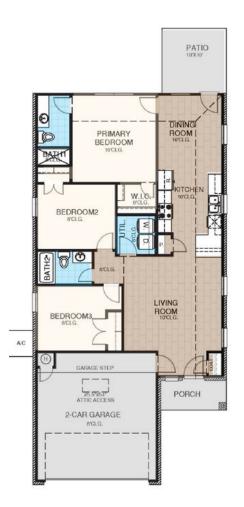

## From the Village Collection

Floor Plan: Daisy Square Feet: 1,249 (m.o.l.) Bedrooms: 3 Bathrooms: 2.0 Garage: 2 Car

The availability and/or features of this plan are subject to change without prior notice. Price of this plan will vary at different communities. Please contact our New Home Consultant for details and available homes with this plan.

## Included Features

Address: 2717 NW 199th Street Price: \$259,585

Collection: The Village Collection Floor Plan: Daisy

Square Feet: 1,249 (m.o.l.) Bedrooms: 3 Bathrooms: 2.0 Garage: 2 Car