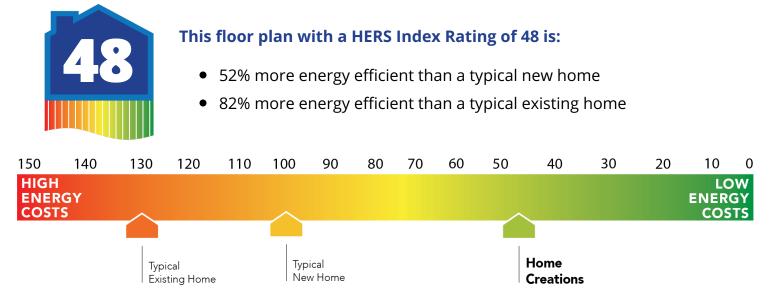

## Construction / Plumbing / Electrical / Mechanical

| Construction / Plumbing / Electrical / Mechanical<br>Copper electrical wiring<br>6 mil poly moisture barrier under slab<br>Electric dryer connection in utility room<br>Enhanced modified slab on grade foundation<br>Exterior 2 x 4 stud-grade lumber walls (16" on center)<br>RG6 Quad-shield cable wiring (at least four category 5e structured wiring)<br>*Atlas Pinnacle HP42 130 MPH class 3 impact rated shingles with Scotchgard (homes<br>permitted after 09/01/2023) | Sheetrock screwed to studs/walls<br>*Uponor AquaPEX tubing for water lines<br>Heat-taped condensation lines (attic only)<br>Protective ground fault interrupter circuits<br>*Air and moisture barrier DUPONT TYVEK HOMEWRAP with 10-year warranty<br>15.2 SEER electrical central air conditioning (homes with finals after 1/1/ 2023)                                                                                                                                                     |
|--------------------------------------------------------------------------------------------------------------------------------------------------------------------------------------------------------------------------------------------------------------------------------------------------------------------------------------------------------------------------------------------------------------------------------------------------------------------------------|--------------------------------------------------------------------------------------------------------------------------------------------------------------------------------------------------------------------------------------------------------------------------------------------------------------------------------------------------------------------------------------------------------------------------------------------------------------------------------------------|
| Bathroom                                                                                                                                                                                                                                                                                                                                                                                                                                                                       |                                                                                                                                                                                                                                                                                                                                                                                                                                                                                            |
| Undermount sinks<br>One piece tub/shower enclosure in all secondary baths<br>One piece 3x5 insert w/ tile surround enclosure in primary bath                                                                                                                                                                                                                                                                                                                                   | Ceramic tile floor<br>1.6 cm granite or quartz countertops with 4" backsplash<br>*Price Pfister® bathroom faucet (choice of satin nickel or black)                                                                                                                                                                                                                                                                                                                                         |
| Interior Finishes                                                                                                                                                                                                                                                                                                                                                                                                                                                              |                                                                                                                                                                                                                                                                                                                                                                                                                                                                                            |
| Square corners<br>3" paint grade baseboard and casing<br>Insulated entry door (panel style may vary)<br>Possible finishes include Satin Nickel, Chrome, or Oil Rubber Bronze<br>Standard wood-look tile selections in living room, dining, kitchen, entry and hall                                                                                                                                                                                                             | Hand textured walls<br>Ceramic tile floor in bathrooms and utility<br>Enhanced lighting package including chandelier and coach lights<br>Raised 10' ceiling in living areas and Primary bedrooms (in single story plan)<br>Wall-to-Wall plush cut loop berber carpet with 1/2" 6 lb. pad in all bedrooms and<br>bedroom closets                                                                                                                                                            |
| Ceiling fans in living room and primary bedroom (Box rated and wired for ceiling fans<br>in all other bedrooms)                                                                                                                                                                                                                                                                                                                                                                |                                                                                                                                                                                                                                                                                                                                                                                                                                                                                            |
| Inspections / Engineering                                                                                                                                                                                                                                                                                                                                                                                                                                                      |                                                                                                                                                                                                                                                                                                                                                                                                                                                                                            |
| All foundation designs reviewed and stamped by 3rd party state-certified engineer.                                                                                                                                                                                                                                                                                                                                                                                             | HERS Index energy efficiency rating performed twice by 3rd party licensed inspector<br>(every home is tested; score varies per plan & home permit date)                                                                                                                                                                                                                                                                                                                                    |
| Energy-efficiency                                                                                                                                                                                                                                                                                                                                                                                                                                                              |                                                                                                                                                                                                                                                                                                                                                                                                                                                                                            |
| LED lights throughout<br>Continuous eave roof ventilation<br>R-8 Perimeter foam insulation at slab<br>R-8 Insulated and mastic sealed A/C ducts<br>R-15 blown-in insulation in external walls. Excludes garage<br>Sill seal foam gasket used under exterior framing, against concrete, to reduce air<br>Low-e Thermalpane tilt-in vinyl windows with screen (U-Factors of .30 or less & SHGC<br>Coefficient with argon gas of .26 or less)                                     | Radiant barrier roof decking<br>R-44 blown-in insulation in attic<br>Up to 96% efficient tankless water heater<br>Gas heating 96% high efficiency furnace & duct work<br>Energy Star certified home (homes permitted after 01/01/2024)<br>Polycel caulking around windows, doors and joints (energy efficient caulking package)<br>HERS Index Energy Efficiency Rating performed twice by 3rd party licensed inspector<br>(every home is tested; score varies per plan & home permit date) |
| Garage                                                                                                                                                                                                                                                                                                                                                                                                                                                                         |                                                                                                                                                                                                                                                                                                                                                                                                                                                                                            |
| Pull-down attic access in garage (per plan)<br>Wifi enabled garage door opener with 2 remotes (2-car garages only)                                                                                                                                                                                                                                                                                                                                                             | Finished 2-car garage with wall texture, trim and paint                                                                                                                                                                                                                                                                                                                                                                                                                                    |
| Safety                                                                                                                                                                                                                                                                                                                                                                                                                                                                         |                                                                                                                                                                                                                                                                                                                                                                                                                                                                                            |
| Carbon Monoxide detectors<br>Oriented Strand Board (OSB) exterior walls<br>Tornado Straps that secure perimeter walls to rafters/roof                                                                                                                                                                                                                                                                                                                                          | Installed smoke detectors<br>Anchor bolts that secure perimeter walls to foundation<br>Kwikset door hardware, including Smartkey functionality at all exterior doors                                                                                                                                                                                                                                                                                                                       |
| Smart Home Features                                                                                                                                                                                                                                                                                                                                                                                                                                                            |                                                                                                                                                                                                                                                                                                                                                                                                                                                                                            |
| Wifi-Enabled Samsung Range<br>2 Electrical outlet w/dual USB ports in primary bedroom<br>Ecobee® Programmable, Wifi-Enabled, Thermostat with Heat/Cool Auto mode<br>                                                                                                                                                                                                                                                                                                           | 2 Electrical outlet w/dual USB ports in kitchen<br>Wifi Enabled Garage Door Opener with 2 remotes (2-car garages only)<br>Electric vehicle charging plug ( 220V 50Amp service; homes permitted after<br>01/01/2024)                                                                                                                                                                                                                                                                        |
| Exterior Finishes                                                                                                                                                                                                                                                                                                                                                                                                                                                              |                                                                                                                                                                                                                                                                                                                                                                                                                                                                                            |
| Brick mailbox<br>Full sod in front, back and side yards<br>Minimum of 2 exterior waterproof electrical outlets<br>Video Doorbell with Free Storage and Playback Data Feature                                                                                                                                                                                                                                                                                                   | Village landscaping package<br>Guttering over entry and AC pad (vary per plan)<br>Brick exterior with partial siding (varies per plan)                                                                                                                                                                                                                                                                                                                                                     |
| Warranties                                                                                                                                                                                                                                                                                                                                                                                                                                                                     |                                                                                                                                                                                                                                                                                                                                                                                                                                                                                            |
| Termite company's 5-year warranty<br>RWC New Home limited 10-year warranty<br>Manufacturer's limited 30-year shingle warranty                                                                                                                                                                                                                                                                                                                                                  | Builder's limited one-year warranty<br>Manufacturer's limited appliance warranty<br>Manufacturer's limited heating & cooling units warranty                                                                                                                                                                                                                                                                                                                                                |
| Kitchen                                                                                                                                                                                                                                                                                                                                                                                                                                                                        |                                                                                                                                                                                                                                                                                                                                                                                                                                                                                            |
| *Price Pfister® kitchen faucet<br>2 cm granite or quartz kitchen countertops<br>1/3 horsepower sink garbage disposal w/ air switch<br>Flat panel 30" soft-close upper kitchen wood cabinets (painted/stained)                                                                                                                                                                                                                                                                  | Water line for refrigerator icemaker<br>Tiled backsplash up to the bottom of cabinets<br>Single bowl stainless steel 8" deep under mount kitchen sink<br>Samsung stainless steel top control dishwasher, over the range microwave, and wifi<br>enabled free-standing gas range                                                                                                                                                                                                             |
|                                                                                                                                                                                                                                                                                                                                                                                                                                                                                |                                                                                                                                                                                                                                                                                                                                                                                                                                                                                            |