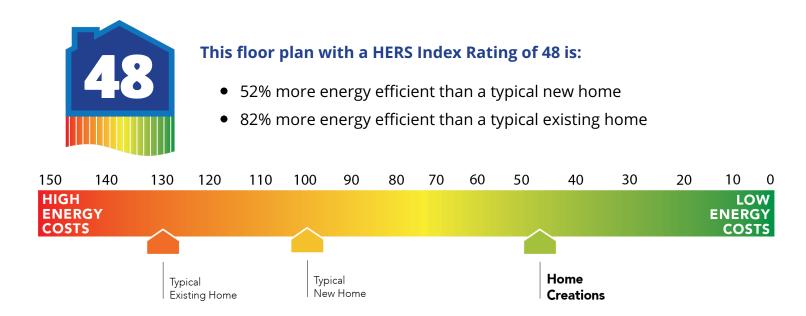

## Construction / Plumbing / Electrical / Mechanical

| Buyer's Initials Buyer's Initials                                                                                                                                                                                                                                                                                                                                                                                                          | Seller's or its Representative's Initials                                                                                                                                                                                                                                                                                                                                                                                                                                                  |
|--------------------------------------------------------------------------------------------------------------------------------------------------------------------------------------------------------------------------------------------------------------------------------------------------------------------------------------------------------------------------------------------------------------------------------------------|--------------------------------------------------------------------------------------------------------------------------------------------------------------------------------------------------------------------------------------------------------------------------------------------------------------------------------------------------------------------------------------------------------------------------------------------------------------------------------------------|
| Kitchen<br>*Price Pfister® kitchen faucet<br>2 cm granite or quartz kitchen countertops<br>1/3 horsepower sink garbage disposal w/ air switch<br>Flat panel 30" soft-close upper kitchen wood cabinets (painted/stained)                                                                                                                                                                                                                   | Water line for refrigerator icemaker<br>Tiled backsplash up to the bottom of cabinets<br>Single bowl stainless steel 8" deep under mount kitchen sink<br>Samsung stainless steel top control dishwasher, over the range microwave, and wifi<br>enabled free-standing gas range                                                                                                                                                                                                             |
| Termite company's 5-year warranty<br>RWC New Home limited 10-year warranty<br>Manufacturer's limited 30-year shingle warranty                                                                                                                                                                                                                                                                                                              | Builder's limited one-year warranty<br>Manufacturer's limited appliance warranty<br>Manufacturer's limited heating & cooling units warranty                                                                                                                                                                                                                                                                                                                                                |
| Warranties                                                                                                                                                                                                                                                                                                                                                                                                                                 |                                                                                                                                                                                                                                                                                                                                                                                                                                                                                            |
| Full sod in front, back and side yards<br>Guttering over entry and AC pad (vary per plan)<br>Brick exterior with partial siding (varies per plan)                                                                                                                                                                                                                                                                                          | 2 Woodford freeze-proof exterior water spigots<br>Minimum of 2 exterior waterproof electrical outlets                                                                                                                                                                                                                                                                                                                                                                                      |
| Brick mailbox                                                                                                                                                                                                                                                                                                                                                                                                                              | Village landscaping package                                                                                                                                                                                                                                                                                                                                                                                                                                                                |
| Exterior Finishes                                                                                                                                                                                                                                                                                                                                                                                                                          |                                                                                                                                                                                                                                                                                                                                                                                                                                                                                            |
| Smart Home Features<br>Wifi-Enabled Samsung Range<br>2 Electrical outlet w/dual USB ports in primary bedroom<br>Ecobee® Programmable, Wifi-Enabled, Thermostat with Heat/Cool Auto mode                                                                                                                                                                                                                                                    | 2 Electrical outlet w/dual USB ports in kitchen<br>Wifi Enabled Garage Door Opener with 2 remotes (2-car garages only)<br>Electric vehicle charging plug ( 220V 50Amp service; homes permitted after<br>01/01/2024)                                                                                                                                                                                                                                                                        |
| Tornado Straps that secure perimeter walls to rafters/roof                                                                                                                                                                                                                                                                                                                                                                                 | Kwikset door hardware, including Smartkey functionality at all exterior doors                                                                                                                                                                                                                                                                                                                                                                                                              |
| Safety<br>Carbon Monoxide detectors<br>Oriented Strand Board (OSB) exterior walls                                                                                                                                                                                                                                                                                                                                                          | Installed smoke detectors<br>Anchor bolts that secure perimeter walls to foundation                                                                                                                                                                                                                                                                                                                                                                                                        |
| Pull-down attic access in garage (per plan)<br>Wifi enabled garage door opener with 2 remotes (2-car garages only)                                                                                                                                                                                                                                                                                                                         | Finished 2-car garage with wall texture, trim and paint                                                                                                                                                                                                                                                                                                                                                                                                                                    |
| Garage                                                                                                                                                                                                                                                                                                                                                                                                                                     |                                                                                                                                                                                                                                                                                                                                                                                                                                                                                            |
| LED lights throughout<br>Continuous eave roof ventilation<br>R-8 Perimeter foam insulation at slab<br>R-8 Insulated and mastic sealed A/C ducts<br>R-15 blown-in insulation in external walls. Excludes garage<br>Sill seal foam gasket used under exterior framing, against concrete, to reduce air<br>Low-e Thermalpane tilt-in vinyl windows with screen (U-Factors of .30 or less & SHGC<br>Coefficient with argon gas of .26 or less) | Radiant barrier roof decking<br>R-44 blown-in insulation in attic<br>Up to 96% efficient tankless water heater<br>Gas heating 96% high efficiency furnace & duct work<br>Energy Star certified home (homes permitted after 01/01/2024)<br>Polycel caulking around windows, doors and joints (energy efficient caulking package)<br>HERS Index Energy Efficiency Rating performed twice by 3rd party licensed inspector<br>(every home is tested; score varies per plan & home permit date) |
| Energy-efficiency                                                                                                                                                                                                                                                                                                                                                                                                                          |                                                                                                                                                                                                                                                                                                                                                                                                                                                                                            |
| All foundation designs reviewed and stamped by 3rd party state-certified engineer.                                                                                                                                                                                                                                                                                                                                                         | HERS Index energy efficiency rating performed twice by 3rd party licensed inspector (every home is tested; score varies per plan & home permit date)                                                                                                                                                                                                                                                                                                                                       |
| Inspections / Engineering                                                                                                                                                                                                                                                                                                                                                                                                                  |                                                                                                                                                                                                                                                                                                                                                                                                                                                                                            |
| Ceiling fans in living room and primary bedroom (Box rated and wired for ceiling fans in all other bedrooms)                                                                                                                                                                                                                                                                                                                               | bedroom closets                                                                                                                                                                                                                                                                                                                                                                                                                                                                            |
| Square corners<br>3" paint grade baseboard and casing<br>Insulated entry door (panel style may vary)<br>Possible finishes include Satin Nickel, Chrome, or Oil Rubber Bronze<br>Standard wood-look tile selections in living room, dining, kitchen, entry and hall                                                                                                                                                                         | Hand textured walls<br>Ceramic tile floor in bathrooms and utility<br>Enhanced lighting package including chandelier and coach lights<br>Raised 10' ceiling in living areas and Primary bedrooms (in single story plan)<br>Wall-to-Wall plush cut loop berber carpet with 1/2" 6 lb. pad in all bedrooms and<br>bedrooms claroter.                                                                                                                                                         |
| Interior Finishes                                                                                                                                                                                                                                                                                                                                                                                                                          |                                                                                                                                                                                                                                                                                                                                                                                                                                                                                            |
| Bathroom<br>Undermount sinks<br>One piece tub/shower enclosure in all secondary baths<br>One piece 3x5 insert w/ tile surround enclosure in primary bath                                                                                                                                                                                                                                                                                   | Ceramic tile floor<br>1.6 cm granite or quartz countertops with 4" backsplash<br>*Price Pfister® bathroom faucet (choice of satin nickel or black)                                                                                                                                                                                                                                                                                                                                         |
| RG6 Quad-shield cable wiring (at least four category 5e structured wiring)<br>*Atlas Pinnacle HP42 130 MPH class 3 impact rated shingles with Scotchgard (homes<br>permitted after 09/01/2023)                                                                                                                                                                                                                                             | 15.2 SEER electrical central air conditioning (homes with finals after 1/1/ 2023)                                                                                                                                                                                                                                                                                                                                                                                                          |
| Copper electrical wiring<br>6 mil poly moisture barrier under slab<br>Electric dryer connection in utility room<br>Enhanced modified slab on grade foundation<br>Exterior 2 x 4 stud-grade lumber walls (16" on center)                                                                                                                                                                                                                    | Sheetrock screwed to studs/walls<br>*Uponor AquaPEX tubing for water lines<br>Heat-taped condensation lines (attic only)<br>Protective ground fault interrupter circuits<br>*Air and moisture barrier DUPONT TYVEK HOMEWRAP with 10-year warranty                                                                                                                                                                                                                                          |
| Construction / Plumbing / Electrical / Mechanical                                                                                                                                                                                                                                                                                                                                                                                          |                                                                                                                                                                                                                                                                                                                                                                                                                                                                                            |