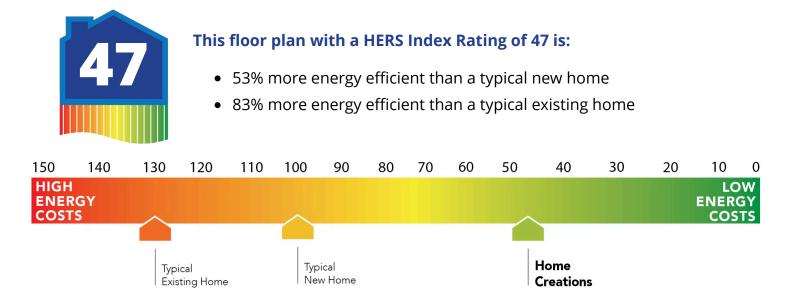

## **Included Features**

Address: 19800 Forsythe Drive Price: \$None

Collection: The Village Collection Floor Plan: Snapdragon

Square Feet: 1,257 (m.o.l.) Bedrooms: 3 Bathrooms: 2.0 Garage: 2 Car

| Interior Finishes                                                                                                                                                                                                                                                                                                                                                                                                                                                    |                                                                                                                                                                                                                                                                                                                                                                                                                   |
|----------------------------------------------------------------------------------------------------------------------------------------------------------------------------------------------------------------------------------------------------------------------------------------------------------------------------------------------------------------------------------------------------------------------------------------------------------------------|-------------------------------------------------------------------------------------------------------------------------------------------------------------------------------------------------------------------------------------------------------------------------------------------------------------------------------------------------------------------------------------------------------------------|
| Square corners<br>3" paint grade baseboard and casing<br>Insulated entry door (panel style may vary)<br>Enhanced lighting package including chandelier and coach lights<br>Raised 10' ceiling in living areas and Primary bedrooms (in single story plan)<br>Wall-to-Wall plush cut loop berber carpet with 1/2" 6 lb. pad in all bedrooms and<br>bedroom closets                                                                                                    | Hand textured walls<br>Ceramic tile floor in bathrooms and utility<br>Deako Rocker Switches (Homes permitted after 11/1/24)<br>Possible finishes include Satin Nickel, Matte Black, or Oil Rubbed Bronze<br>Standard wood-look tile selections in living room, dining, kitchen, entry and hall<br>Ceiling fans in living room and primary bedroom (Box rated and wired for ceiling fans<br>in all other bedrooms) |
| Safety                                                                                                                                                                                                                                                                                                                                                                                                                                                               |                                                                                                                                                                                                                                                                                                                                                                                                                   |
| Installed smoke detectors<br>Oriented Strand Board (OSB) exterior walls<br>Tornado Straps that secure perimeter walls to rafters/roof<br>———————————————————————————————————                                                                                                                                                                                                                                                                                         | Carbon Monoxide detectors<br>Anchor bolts that secure perimeter walls to foundation                                                                                                                                                                                                                                                                                                                               |
| Bathroom                                                                                                                                                                                                                                                                                                                                                                                                                                                             |                                                                                                                                                                                                                                                                                                                                                                                                                   |
| Undermount sinks<br>1.6 engineered marble countertops with 4" backsplash<br>*Schluter-KERDI Shower System behind all primary shower walls<br>*Price Pfister® bathroom faucet (choice of satin nickel or black)                                                                                                                                                                                                                                                       | Ceramic tile floor<br>Fiberglass shower / tub combo in all secondary baths<br>One piece 3x5 insert w/ tile surround enclosure in primary bath                                                                                                                                                                                                                                                                     |
| Energy-efficiency                                                                                                                                                                                                                                                                                                                                                                                                                                                    |                                                                                                                                                                                                                                                                                                                                                                                                                   |
| LED lights throughout<br>Continuous eave roof ventilation<br>R-8 Perimeter foam insulation at slab<br>Up to 96% efficient tankless water heater<br>R-15 blown-in insulation in external walls. Excludes garage<br>Sill seal foam gasket used under exterior framing, against concrete, to reduce air loss<br>HERS Index Energy Efficiency Rating performed twice by 3rd party licensed inspector<br>(every home is tested; score varies per plan & home permit date) | Radiant barrier roof decking<br>R-44 blown-in insulation in attic<br>R-8 Insulated and mastic sealed A/C ducts<br>Gas heating 96% high efficiency furnace & duct work<br>Polycel caulking around windows, doors and joints (energy efficient caulking package)<br>Low-e Thermalpane tilt-in vinyl windows with screen (U-Factors of .30 or less & SHGC<br>Coefficient with argon gas of .26 or less)              |
| Construction / Plumbing / Electrical / Mechanical                                                                                                                                                                                                                                                                                                                                                                                                                    |                                                                                                                                                                                                                                                                                                                                                                                                                   |
| Copper electrical wiring<br>6 mil poly moisture barrier under slab<br>Electric dryer connection in utility room<br>Heat-taped condensation lines (attic only)<br>15.2 SEER electrical central air conditioning<br>*Air and moisture barrier DUPONT TYVEK HOMEWRAP with 10-year warranty<br>Exterior to interior CAT 5e outlet in front coat closet (RG6 Quad-shield cable wiring)<br>(Homes permitted after November 1, 2024)                                        | Sheetrock screwed to studs/walls<br>*Uponor AquaPEX tubing for water lines<br>Enhanced modified slab on grade foundation<br>Protective ground fault interrupter circuits<br>Exterior 2 x 4 stud-grade lumber walls (16" on center)<br>*Atlas Pinnacle HP42 130 MPH class 3 impact rated shingles with Scotchgard with<br>lifetime limited warranty                                                                |
| Exterior Finishes                                                                                                                                                                                                                                                                                                                                                                                                                                                    |                                                                                                                                                                                                                                                                                                                                                                                                                   |
| Full sod<br>2 Woodford freeze-proof exterior water spigots<br>Minimum of 2 exterior waterproof electrical outlets<br>Brick mailbox *may not be available in every community                                                                                                                                                                                                                                                                                          | Village landscaping package<br>Guttering over entry and AC pad (vary per plan)<br>Brick exterior with partial siding (varies per plan)                                                                                                                                                                                                                                                                            |
| Warranties                                                                                                                                                                                                                                                                                                                                                                                                                                                           |                                                                                                                                                                                                                                                                                                                                                                                                                   |
| Termite company's 5-year warranty<br>RWC New Home limited 10-year warranty<br>Manufacturer's lifetime limited shingle warranty                                                                                                                                                                                                                                                                                                                                       | Builder's limited one-year warranty<br>Manufacturer's limited appliance warranty<br>Manufacturer's limited heating & cooling units warranty                                                                                                                                                                                                                                                                       |
| Inspections / Engineering                                                                                                                                                                                                                                                                                                                                                                                                                                            |                                                                                                                                                                                                                                                                                                                                                                                                                   |
| All foundation & frame designs reviewed and stamped by 3rd party state-certified engineer.                                                                                                                                                                                                                                                                                                                                                                           | HERS Index energy efficiency rating inspection performed twice by 3rd party licensed inspector (every home is tested; score varies per plan & home permit date)                                                                                                                                                                                                                                                   |
| Smart Home Features                                                                                                                                                                                                                                                                                                                                                                                                                                                  |                                                                                                                                                                                                                                                                                                                                                                                                                   |
| Wifi-Enabled Samsung Range<br>2 Electrical outlet w/dual USB ports in kitchen (permits after 03/01/2024)<br>2 Electrical outlet w/dual USB ports in primary bedroom (permits after 03/01/2024)                                                                                                                                                                                                                                                                       | Ecobee® Programmable, Wifi-Enabled, Thermostat with Heat/Cool Auto mode<br>Kwikset door hardware, including Smartkey functionality at all exterior doors<br>Electric vehicle charging plug ( 220V 50Amp service; homes permitted after<br>01/01/2024)                                                                                                                                                             |
| Deako Smart Package (2 smart switches, 2 smart dimmer switches, and 1 simple motion sensor switch) (Homes permitted 11/1/24)                                                                                                                                                                                                                                                                                                                                         |                                                                                                                                                                                                                                                                                                                                                                                                                   |
| Garage                                                                                                                                                                                                                                                                                                                                                                                                                                                               |                                                                                                                                                                                                                                                                                                                                                                                                                   |
| Pull-down attic access in garage (per plan)<br>Wifi Enabled Garage Door Opener with 2 remotes (2-car garages only)                                                                                                                                                                                                                                                                                                                                                   | Finished 2-car garage with wall texture, trim and paint                                                                                                                                                                                                                                                                                                                                                           |