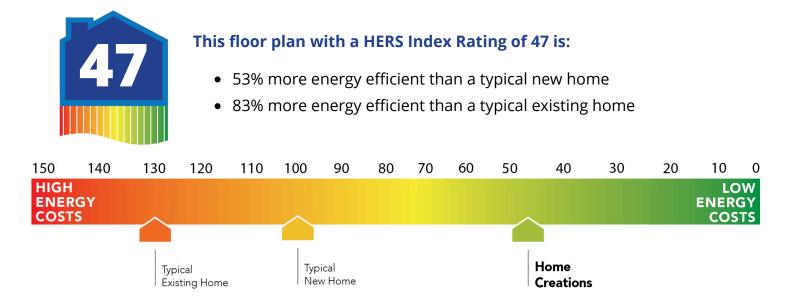

## **Included Features**

Address: 19709 Barrister Circle Price: \$None

Collection: The Village Collection Floor Plan: Snapdragon Square Feet: 1,257 (m.o.l.) Bedrooms: 3 Bathrooms: 2.0 Garage: 2 Car

| Interior Finishes                                                                                                                                                                                                                                                                                                                                                                                                                                                    |                                                                                                                                                                                                                                                                                                                                                                                                                   |
|----------------------------------------------------------------------------------------------------------------------------------------------------------------------------------------------------------------------------------------------------------------------------------------------------------------------------------------------------------------------------------------------------------------------------------------------------------------------|-------------------------------------------------------------------------------------------------------------------------------------------------------------------------------------------------------------------------------------------------------------------------------------------------------------------------------------------------------------------------------------------------------------------|
| Square corners<br>3" paint grade baseboard and casing<br>Insulated entry door (panel style may vary)<br>Enhanced lighting package including chandelier and coach lights<br>Raised 10' ceiling in living areas and Primary bedrooms (in single story plan)<br>Wall-to-Wall plush cut loop berber carpet with 1/2" 6 lb. pad in all bedrooms and<br>bedroom closets                                                                                                    | Hand textured walls<br>Ceramic tile floor in bathrooms and utility<br>Deako Rocker Switches (Homes permitted after 11/1/24)<br>Possible finishes include Satin Nickel, Matte Black, or Oil Rubbed Bronze<br>Standard wood-look tile selections in living room, dining, kitchen, entry and hall<br>Ceiling fans in living room and primary bedroom (Box rated and wired for ceiling fans<br>in all other bedrooms) |
| Safety                                                                                                                                                                                                                                                                                                                                                                                                                                                               |                                                                                                                                                                                                                                                                                                                                                                                                                   |
| Installed smoke detectors<br>Oriented Strand Board (OSB) exterior walls<br>Tornado Straps that secure perimeter walls to rafters/roof                                                                                                                                                                                                                                                                                                                                | Carbon Monoxide detectors<br>Anchor bolts that secure perimeter walls to foundation                                                                                                                                                                                                                                                                                                                               |
| Bathroom                                                                                                                                                                                                                                                                                                                                                                                                                                                             |                                                                                                                                                                                                                                                                                                                                                                                                                   |
| Undermount sinks<br>1.6 engineered marble countertops with 4" backsplash<br>*Schluter-KERDI Shower System behind all primary shower walls<br>*Price Pfister® bathroom faucet (choice of satin nickel or black)                                                                                                                                                                                                                                                       | Ceramic tile floor<br>Fiberglass shower / tub combo in all secondary baths<br>One piece 3x5 insert w/ tile surround enclosure in primary bath                                                                                                                                                                                                                                                                     |
| Energy-efficiency                                                                                                                                                                                                                                                                                                                                                                                                                                                    |                                                                                                                                                                                                                                                                                                                                                                                                                   |
| LED lights throughout<br>Continuous eave roof ventilation<br>R-8 Perimeter foam insulation at slab<br>Up to 96% efficient tankless water heater<br>R-15 blown-in insulation in external walls. Excludes garage<br>Sill seal foam gasket used under exterior framing, against concrete, to reduce air loss<br>HERS Index Energy Efficiency Rating performed twice by 3rd party licensed inspector<br>(every home is tested; score varies per plan & home permit date) | Radiant barrier roof decking<br>R-44 blown-in insulation in attic<br>R-8 Insulated and mastic sealed A/C ducts<br>Gas heating 96% high efficiency furnace & duct work<br>Polycel caulking around windows, doors and joints (energy efficient caulking package)<br>Low-e Thermalpane tilt-in vinyl windows with screen (U-Factors of .30 or less & SHGC<br>Coefficient with argon gas of .26 or less)              |
| Construction / Plumbing / Electrical / Mechanical                                                                                                                                                                                                                                                                                                                                                                                                                    |                                                                                                                                                                                                                                                                                                                                                                                                                   |
| Copper electrical wiring<br>6 mil poly moisture barrier under slab<br>Electric dryer connection in utility room<br>Heat-taped condensation lines (attic only)<br>15.2 SEER electrical central air conditioning<br>*Air and moisture barrier DUPONT TYVEK HOMEWRAP with 10-year warranty                                                                                                                                                                              | Sheetrock screwed to studs/walls<br>*Uponor AquaPEX tubing for water lines<br>Enhanced modified slab on grade foundation<br>Protective ground fault interrupter circuits<br>Exterior 2 x 4 stud-grade lumber walls (16" on center)<br>*Atlas Pinnacle HP42 130 MPH class 3 impact rated shingles with Scotchgard with<br>lifetime limited warranty                                                                |
| Exterior to interior CAT 5e outlet in front coat closet (RG6 Quad-shield cable wiring)<br>(Homes permitted after November 1, 2024)                                                                                                                                                                                                                                                                                                                                   |                                                                                                                                                                                                                                                                                                                                                                                                                   |
| Exterior Finishes                                                                                                                                                                                                                                                                                                                                                                                                                                                    |                                                                                                                                                                                                                                                                                                                                                                                                                   |
| Full sod<br>2 Woodford freeze-proof exterior water spigots<br>Minimum of 2 exterior waterproof electrical outlets<br>Brick mailbox *may not be available in every community                                                                                                                                                                                                                                                                                          | Village landscaping package<br>Guttering over entry and AC pad (vary per plan)<br>Brick exterior with partial siding (varies per plan)                                                                                                                                                                                                                                                                            |
| Warranties                                                                                                                                                                                                                                                                                                                                                                                                                                                           |                                                                                                                                                                                                                                                                                                                                                                                                                   |
| Termite company's 5-year warranty<br>RWC New Home limited 10-year warranty<br>Manufacturer's lifetime limited shingle warranty                                                                                                                                                                                                                                                                                                                                       | Builder's limited one-year warranty<br>Manufacturer's limited appliance warranty<br>Manufacturer's limited heating & cooling units warranty                                                                                                                                                                                                                                                                       |
| Inspections / Engineering                                                                                                                                                                                                                                                                                                                                                                                                                                            |                                                                                                                                                                                                                                                                                                                                                                                                                   |
| All foundation & frame designs reviewed and stamped by 3rd party state-certified engineer.                                                                                                                                                                                                                                                                                                                                                                           | HERS Index energy efficiency rating inspection performed twice by 3rd party licensed inspector (every home is tested; score varies per plan & home permit date)                                                                                                                                                                                                                                                   |
| Smart Home Features                                                                                                                                                                                                                                                                                                                                                                                                                                                  |                                                                                                                                                                                                                                                                                                                                                                                                                   |
| Wifi-Enabled Samsung Range<br>2 Electrical outlet w/dual USB ports in kitchen (permits after 03/01/2024)<br>2 Electrical outlet w/dual USB ports in primary bedroom (permits after 03/01/2024)                                                                                                                                                                                                                                                                       | Ecobee® Programmable, Wifi-Enabled, Thermostat with Heat/Cool Auto mode<br>Kwikset door hardware, including Smartkey functionality at all exterior doors<br>Electric vehicle charging plug ( 220V 50Amp service; homes permitted after<br>01/01/2024)                                                                                                                                                             |
| Deako Smart Package (2 smart switches, 2 smart dimmer switches, and 1 simple<br>motion sensor switch) (Homes permitted 11/1/24)                                                                                                                                                                                                                                                                                                                                      |                                                                                                                                                                                                                                                                                                                                                                                                                   |
| Garage                                                                                                                                                                                                                                                                                                                                                                                                                                                               |                                                                                                                                                                                                                                                                                                                                                                                                                   |
| Pull-down attic access in garage (per plan)<br>Wifi Enabled Garage Door Opener with 2 remotes (2-car garages only)                                                                                                                                                                                                                                                                                                                                                   | Finished 2-car garage with wall texture, trim and paint                                                                                                                                                                                                                                                                                                                                                           |