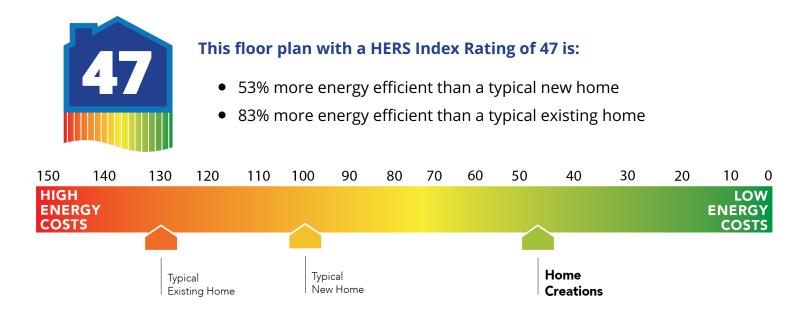

## Construction / Plumbing / Electrical / Mechanical

| Construction / Plumbing / El                                                                                                                                                                                                                                                                                                                                                                                                               | ectrical / Mechanical                     |                                                                                                                                                                                                                                                                                                                                                                                                                                                                                            |
|--------------------------------------------------------------------------------------------------------------------------------------------------------------------------------------------------------------------------------------------------------------------------------------------------------------------------------------------------------------------------------------------------------------------------------------------|-------------------------------------------|--------------------------------------------------------------------------------------------------------------------------------------------------------------------------------------------------------------------------------------------------------------------------------------------------------------------------------------------------------------------------------------------------------------------------------------------------------------------------------------------|
| Copper electrical wiring<br>6 mil poly moisture barrier under slab<br>Electric dryer connection in utility room<br>Enhanced modified slab on grade foundation<br>Exterior 2 x 4 stud-grade lumber walls (16" on center)                                                                                                                                                                                                                    |                                           | Sheetrock screwed to studs/walls<br>*Uponor AquaPEX tubing for water lines<br>Heat-taped condensation lines (attic only)<br>Protective ground fault interrupter circuits<br>*Air and moisture barrier DUPONT TYVEK HOMEWRAP with 10-year warranty<br>15.2 SEER electrical central air conditioning (homes with finals after 1/1/ 2023)                                                                                                                                                     |
| Bathroom                                                                                                                                                                                                                                                                                                                                                                                                                                   |                                           |                                                                                                                                                                                                                                                                                                                                                                                                                                                                                            |
| Undermount sinks<br>One piece tub/shower enclosure in all secondary baths<br>One piece 3x5 insert w/ tile surround enclosure in primary bath                                                                                                                                                                                                                                                                                               |                                           | Ceramic tile floor<br>1.6 cm granite or quartz countertops with 4" backsplash<br>*Price Pfister® bathroom faucet (choice of satin nickel or black)                                                                                                                                                                                                                                                                                                                                         |
| Interior Finishes                                                                                                                                                                                                                                                                                                                                                                                                                          |                                           |                                                                                                                                                                                                                                                                                                                                                                                                                                                                                            |
| Square corners<br>3" paint grade baseboard and casing<br>Insulated entry door (panel style may vary)<br>Possible finishes include Satin Nickel, Chrome, or Oil Rubber Bronze<br>Standard wood-look tile selections in living room, dining, kitchen, entry and hall<br>Ceiling fans in living room and primary bedroom (Box rated and wired for ceiling fans                                                                                |                                           | Hand textured walls<br>Ceramic tile floor in bathrooms and utility<br>Enhanced lighting package including chandelier and coach lights<br>Raised 10' ceiling in living areas and Primary bedrooms (in single story plan)<br>Wall-to-Wall plush cut loop berber carpet with 1/2" 6 lb. pad in all bedrooms and<br>bedroom closets                                                                                                                                                            |
| in all other bedrooms)                                                                                                                                                                                                                                                                                                                                                                                                                     |                                           |                                                                                                                                                                                                                                                                                                                                                                                                                                                                                            |
| Inspections / Engineering                                                                                                                                                                                                                                                                                                                                                                                                                  |                                           |                                                                                                                                                                                                                                                                                                                                                                                                                                                                                            |
| All foundation designs reviewed and stamp                                                                                                                                                                                                                                                                                                                                                                                                  | ed by 3rd party state-certified engineer. | HERS Index energy efficiency rating performed twice by 3rd party licensed inspector<br>(every home is tested; score varies per plan & home permit date)                                                                                                                                                                                                                                                                                                                                    |
| Energy-efficiency                                                                                                                                                                                                                                                                                                                                                                                                                          |                                           |                                                                                                                                                                                                                                                                                                                                                                                                                                                                                            |
| LED lights throughout<br>Continuous eave roof ventilation<br>R-8 Perimeter foam insulation at slab<br>R-8 Insulated and mastic sealed A/C ducts<br>R-15 blown-in insulation in external walls. Excludes garage<br>Sill seal foam gasket used under exterior framing, against concrete, to reduce air<br>Low-e Thermalpane tilt-in vinyl windows with screen (U-Factors of .30 or less & SHGC<br>Coefficient with argon gas of .26 or less) |                                           | Radiant barrier roof decking<br>R-44 blown-in insulation in attic<br>Up to 96% efficient tankless water heater<br>Gas heating 96% high efficiency furnace & duct work<br>Energy Star certified home (homes permitted after 01/01/2024)<br>Polycel caulking around windows, doors and joints (energy efficient caulking package)<br>HERS Index Energy Efficiency Rating performed twice by 3rd party licensed inspector<br>(every home is tested; score varies per plan & home permit date) |
| Garage                                                                                                                                                                                                                                                                                                                                                                                                                                     |                                           |                                                                                                                                                                                                                                                                                                                                                                                                                                                                                            |
| Pull-down attic access in garage (per plan)<br>Wifi enabled garage door opener with 2 remotes (2-car garages only)                                                                                                                                                                                                                                                                                                                         |                                           | Finished 2-car garage with wall texture, trim and paint                                                                                                                                                                                                                                                                                                                                                                                                                                    |
| Safety                                                                                                                                                                                                                                                                                                                                                                                                                                     |                                           |                                                                                                                                                                                                                                                                                                                                                                                                                                                                                            |
| Carbon Monoxide detectors<br>Oriented Strand Board (OSB) exterior walls<br>Tornado Straps that secure perimeter walls to rafters/roof                                                                                                                                                                                                                                                                                                      |                                           | Installed smoke detectors<br>Anchor bolts that secure perimeter walls to foundation<br>Kwikset door hardware, including Smartkey functionality at all exterior doors                                                                                                                                                                                                                                                                                                                       |
| Smart Home Features                                                                                                                                                                                                                                                                                                                                                                                                                        |                                           |                                                                                                                                                                                                                                                                                                                                                                                                                                                                                            |
| Wifi-Enabled Samsung Range<br>2 Electrical outlet w/dual USB ports in primary bedroom<br>Ecobee® Programmable, Wifi-Enabled, Thermostat with Heat/Cool Auto mode                                                                                                                                                                                                                                                                           |                                           | 2 Electrical outlet w/dual USB ports in kitchen<br>Wifi Enabled Garage Door Opener with 2 remotes (2-car garages only)<br>Electric vehicle charging plug ( 220V 50Amp service; homes permitted after<br>01/01/2024)                                                                                                                                                                                                                                                                        |
| Exterior Finishes                                                                                                                                                                                                                                                                                                                                                                                                                          |                                           |                                                                                                                                                                                                                                                                                                                                                                                                                                                                                            |
| Brick mailbox<br>Full sod in front, back and side yards<br>Minimum of 2 exterior waterproof electrical outlets<br>Video Doorbell with Free Storage and Playback Data Feature                                                                                                                                                                                                                                                               |                                           | Village landscaping package<br>Guttering over entry and AC pad (vary per plan)<br>Brick exterior with partial siding (varies per plan)                                                                                                                                                                                                                                                                                                                                                     |
| Warranties                                                                                                                                                                                                                                                                                                                                                                                                                                 |                                           |                                                                                                                                                                                                                                                                                                                                                                                                                                                                                            |
| Termite company's 5-year warranty<br>RWC New Home limited 10-year warranty<br>Manufacturer's limited 30-year shingle warranty                                                                                                                                                                                                                                                                                                              |                                           | Builder's limited one-year warranty<br>Manufacturer's limited appliance warranty<br>Manufacturer's limited heating & cooling units warranty                                                                                                                                                                                                                                                                                                                                                |
| Kitchen                                                                                                                                                                                                                                                                                                                                                                                                                                    |                                           |                                                                                                                                                                                                                                                                                                                                                                                                                                                                                            |
| *Price Pfister® kitchen faucet<br>2 cm granite or quartz kitchen countertops<br>1/3 horsepower sink garbage disposal w/ air switch<br>Flat panel 30" soft-close upper kitchen wood cabinets (painted/stained)                                                                                                                                                                                                                              |                                           |                                                                                                                                                                                                                                                                                                                                                                                                                                                                                            |
| 2 cm granite or quartz kitchen countertops<br>1/3 horsepower sink garbage disposal w/ a                                                                                                                                                                                                                                                                                                                                                    | ir switch                                 | Water line for refrigerator icemaker<br>Tiled backsplash up to the bottom of cabinets<br>Single bowl stainless steel 8" deep under mount kitchen sink<br>Samsung stainless steel top control dishwasher, over the range microwave, and wifi<br>enabled free-standing gas range                                                                                                                                                                                                             |