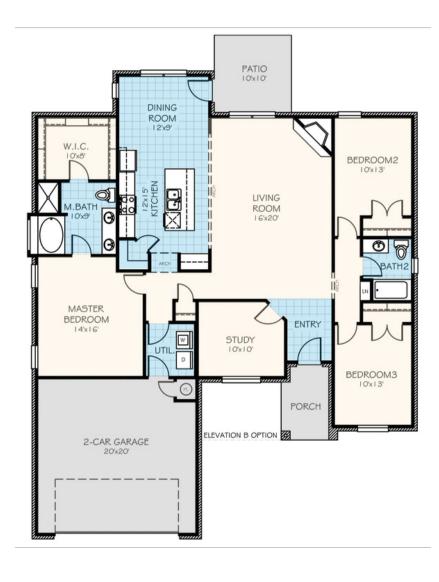

## **Included Features**

Collection: The Wellington Collection Floor Plan: Brooke

Square Feet: 1,876 (m.o.l.) Bedrooms: 3 Bathrooms: 2.0 Garage: 2 Car