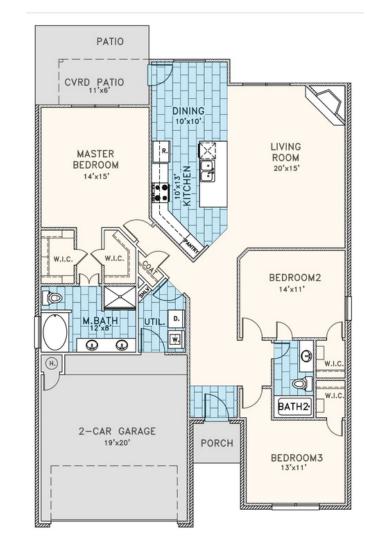

## From the Wellington Collection

Floor Plan: Raleigh Square Feet: 1,709 (m.o.l.) Bedrooms: 3 Bathrooms: 2.0 Garage: 2 Car

# **Included Features**

Address: 11009 S 275th E Avenue Price: \$227,387

Collection: The Wellington Collection Floor Plan: Raleigh Square Feet: 1,709 (m.o.l.) Bedrooms: 3 Bathrooms: 2.0 Garage: 2 Car