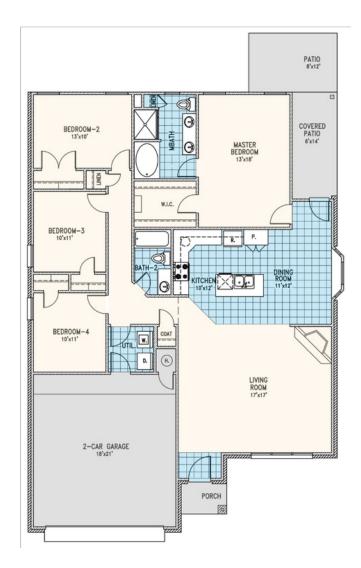

## **Included Features**

Collection: The Wellington Collection Floor Plan: Jefferson

Square Feet: 1,740 (m.o.l.) Bedrooms: 4 Bathrooms: 2.0 Garage: 2 Car