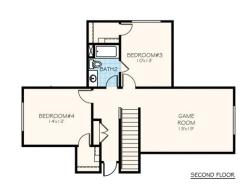

# Cleveland

Collection: The Wellington Collection Floor Plan: Cleveland Square Feet: 2,475 (m.o.l.) Bedrooms: 4 Bathrooms: 2.5 Garage: 2 Car