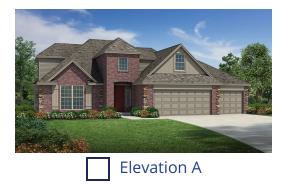

# Cleveland

Collection: The Wellington Collection Floor Plan: Cleveland Square Feet: 2,475 (m.o.l.) Bedrooms: 4 Bathrooms: 2.5 Garage: 2 Car