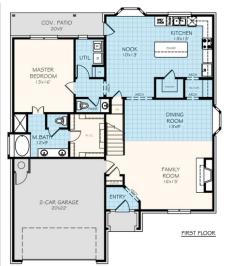

# Cleveland

Collection: The Wellington Collection Floor Plan: Cleveland Square Feet: 2,475 (m.o.l.) Bedrooms: 4 Bathrooms: 2.5 Garage: 2 Car