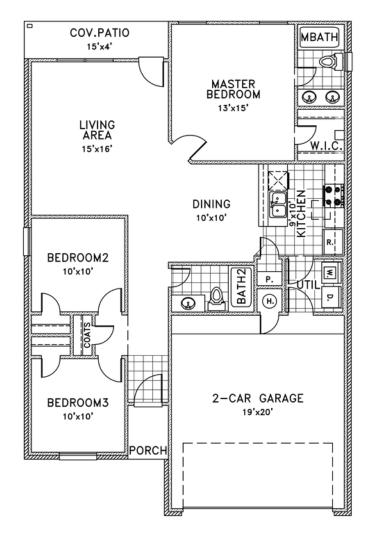

From the Wellington Elite Collection

Floor Plan: Juniper Square Feet: 1,246 (m.o.l.) Bedrooms: 3 Bathrooms: 2.0 Garage: 2 Car

## **Included Features**

Address: 13114 E 135th Court N Price: \$161,425 Collection: The Wellington Elite Collection Floor Plan: Juniper Square Feet: 1,246 (m.o.l.) Bedrooms: 3 Bathrooms: 2.0 Garage: 2 Car