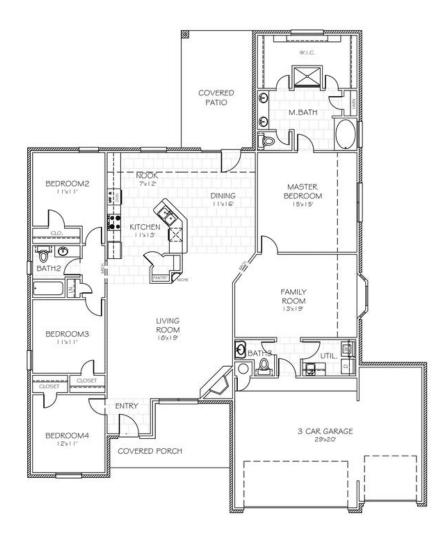

## From the Wellington Collection

Floor Plan: Ruby

Square Feet: 2,433 (m.o.l.)

Bedrooms: 4 Bathrooms: 2.5 Garage: 3 Car

## **Included Features**

Address: 25275 Creek Bank Trail Price: \$249,990

**Collection:** The Wellington Collection Floor Plan: Ruby

Square Feet: 2,433 (m.o.l.) Bedrooms: 4 Bathrooms: 2.5 Garage: 3 Car

Buyer's Initials \_\_\_\_\_\_ Buyer's Initials \_\_\_\_\_ Seller's or its Representative's Initials \_\_\_\_\_